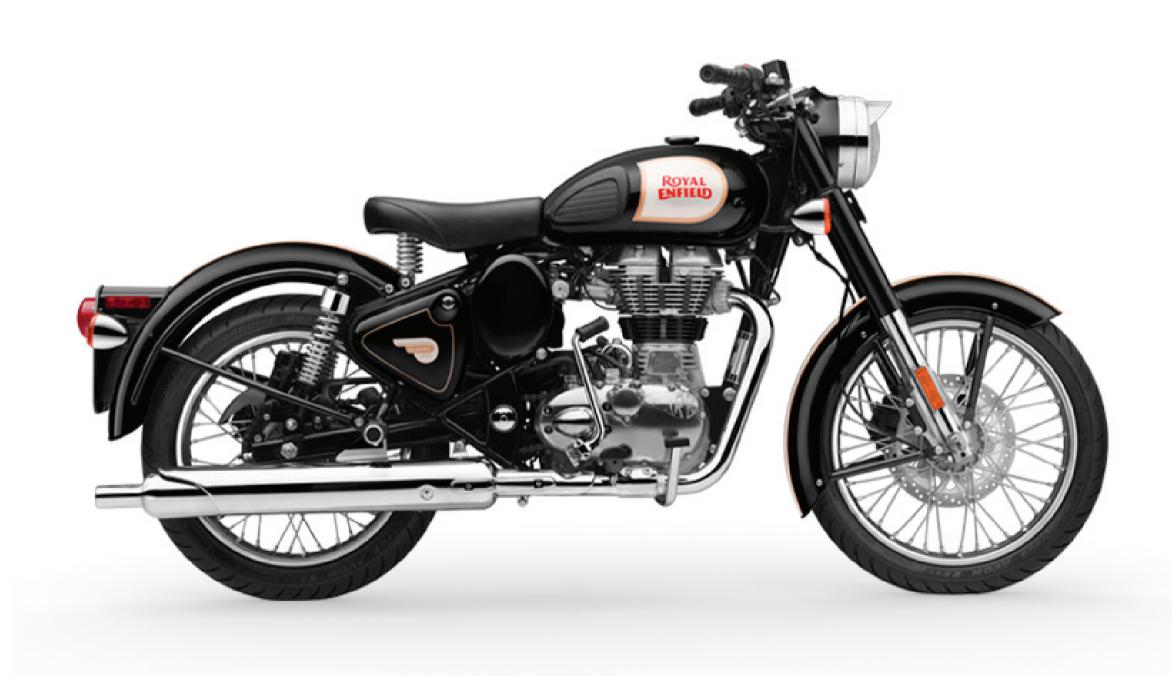

# CLASSIC 500

## **SPECIFICATIONS**



## ROYAL ENFIELD

#### **ENGINE**

Single Cylinder, 4 Stroke, Spark Ignition, Air Cooled, 499 cc, 27.2 bhp @ 5250 rpm, 41.3 Nm @ 4000 rpm

#### **CHASSIS**

Single Downtube, Using Engine as Stressed Member

Front Suspension: Telescopic, 35 mm Forks, 130 mm Travel

Rear Suspension: Twin Gas Charged Shock Absorbers with 5-Step Adjustable Preload,

80 mm Travel

#### **BRAKES AND TYRES**

Front Tyre: 90/90-19 Rear Tyre: 120/80 - 18

Front Brake: 280 mm Disc, 2-Piston Caliper Rear Brake: 240 mm Disc, Single Piston Caliper

#### **DIMENSIONS**

2140mm x 790 mm x 1090 mm Fuel Capacity:13.3 Ltr Kerb Weight: 194 Kg Ground Clearance: 135 mm

#### **ELECTRICAL**

12 Volt - DC, Battery: 12 volt, 12 Ah VRLA

### **COLOURS**



**Black**