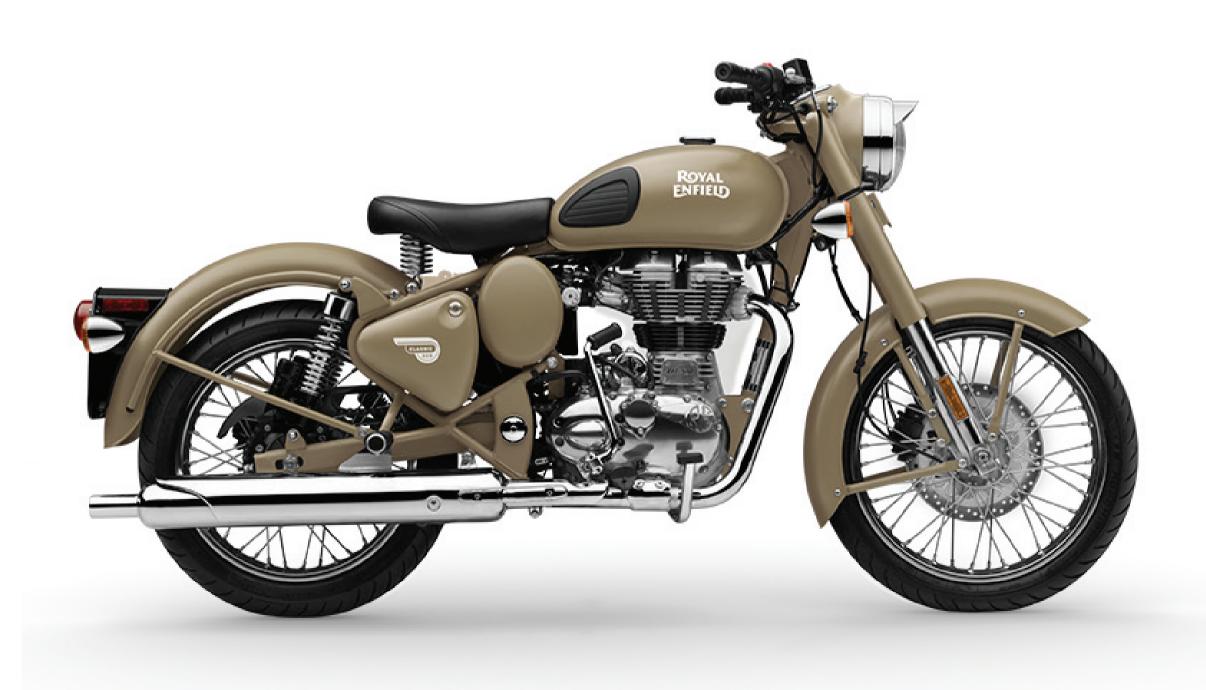

# **CLASSIC DESERT STORM**

**SPECIFICATIONS** 

#### **ENGINE**

Type: single cylinder, 4 stroke, twinspark

Displacement: 499cc

Bore x stroke: 84mm x 90mm

Compression ratio: 8.5:1

Maximum power: 27.2 bhp @5250 rpm Maximum torque: 41.3 Nm @ 4000 rpm

Clutch: wet, multi-plate

Gearbox: 5 Speed constant mesh

Lubrication: wet sump

Fuel supply: keihin electronic fuel injection

Engine start: electric/kick

#### **CHASSIS**

Type: single downtube, using engine as stressed member Front suspension: telescopic, 35 mm forks, 130 mm travel Rear suspension: twin gas charged shock absorbers with 5-Step adjustable preload, 80 mm travel

#### **BRAKES AND TIRES**

Front tire: 90/90-19" - 52V Rear tire: 110/80 - 18" - 58V

Rear Brake: 240mm Floating Disk, Single Piston Caliper Brake System: Hydraulic Disc Brakes Front & Back

#### **DIMENSIONS**

84 in x 31.5 in x 42.5 in Fuel capacity: 3.5 Gal Curb weight: 429 lbs Ground clearance: 5.5 in Wheelbase: 53.5 in Seat Height 31 in

#### **ELECTRICAL**

Tail Lamp: 21W / 5W

Electrical Signal: 12Volt - DC

Battery: 12Volt, 14 Ah

Head Lamp: 60W/55W, Halogen