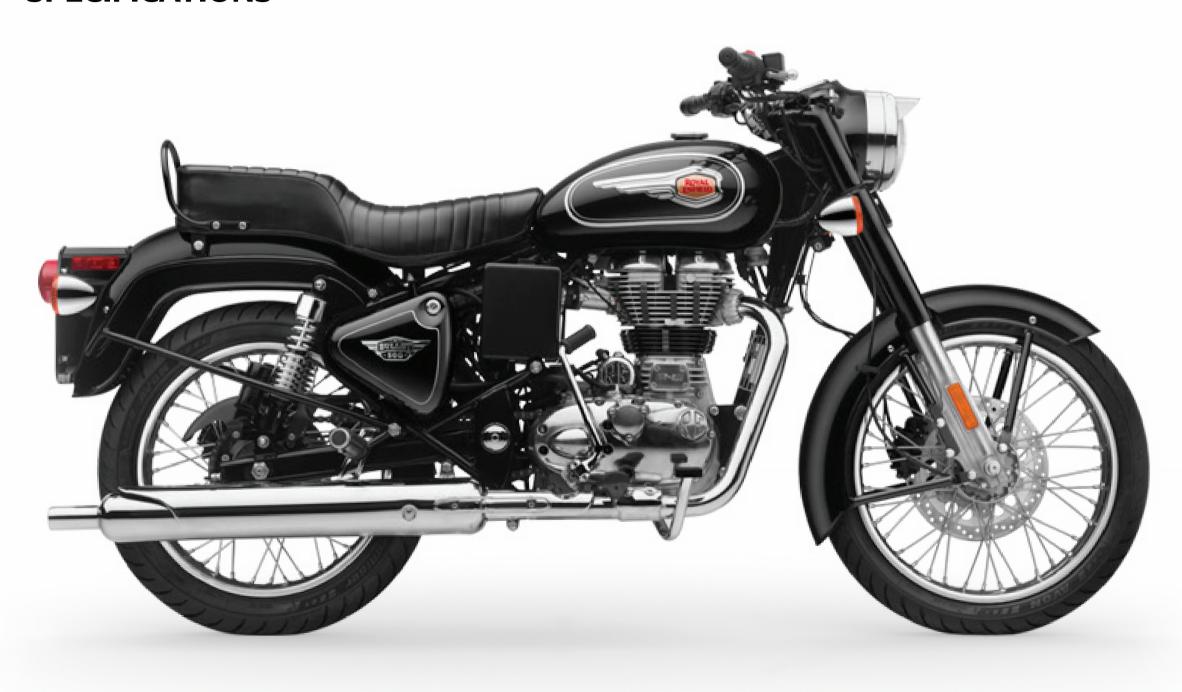

# BULLET 500

## **ROYAL ENFIELD**

#### **ENGINE**

Single cylinder, 4 stroke, EFI, 499 cc, 27.2 bhp @ 5250 rpm, 41.3 Nm @ 4000 rpm

#### **CHASSIS**

Single downtube, using engine as stressed member

Front suspension: telescopic, 35 mm forks, 130 mm travel

Rear suspension: twin gas charged shock absorbers with 5-Step adjustable preload,

80 mm Travel

#### **BRAKES AND TYRES**

Front Tyre: 90/90 - 19" Rear Tyre: 110/80 - 18"

Front Brake: 280 mm disc, 2-piston caliper Rear Brake: 240 mm disc with single caliper

**ABS: Dual channel** 

#### **DIMENSIONS**

2140 mm x 800 mm x 1080 mm

Fuel capacity: 13.5 Ltr

Kerb weight (with 90% fuel): 195 Kg

Ground clearance: 140 mm

#### **ELECTRICAL**

12 Volt - DC, Battery: 12 Volt, 14 Ah