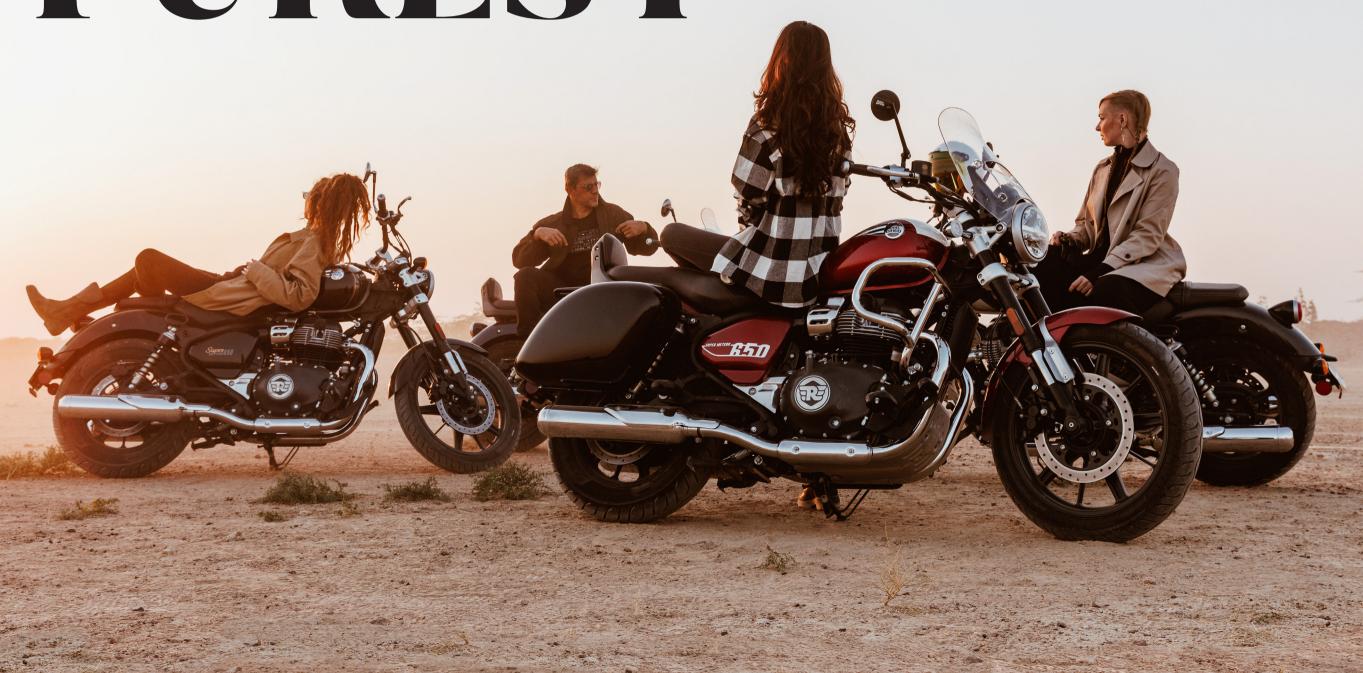

## CRUISING ATITS \_\_Super650 PUREST



## **ROYAL ENFIELD**

## **SPECIFICATIONS**

**Engine** 

Type Parallel twin, 4 stroke, SOHC, Air-Oil Cooled

Displacement 648cc

Bore x stroke 78 mm x 67.8 mm

Compression Ratio 9.5:1

Maximum Power34.6 kW @7250 rpmMaximum Torque52.3 Nm @5650 rpmClutchWet, multi-plate

Gearbox 6 Speed constant mesh Fuel Supply Electronic Fuel Injection

Air Cleaner Paper element

Engine Start Electric
CO2 Emissions 104.53 g/km
Noise Emissions 76.3 dB(A)

**Chassis & Suspension** 

Type Steel Tubular Spine Frame

Front suspension 43mm Upside Down Telescopic Fork, 120mm travel Rear suspension Twin Shocks, 101mm travel, preload adjustable

**Electricals** 

Battery 12 volt, 12 Ah, VRLA Head Lamp FPL 1.55 W LED Tail Lamp 2.5 W, LED

Charging Port USB 2.0 Type A - 5V 2A Output

**Dimensions** 

Wheelbase 150