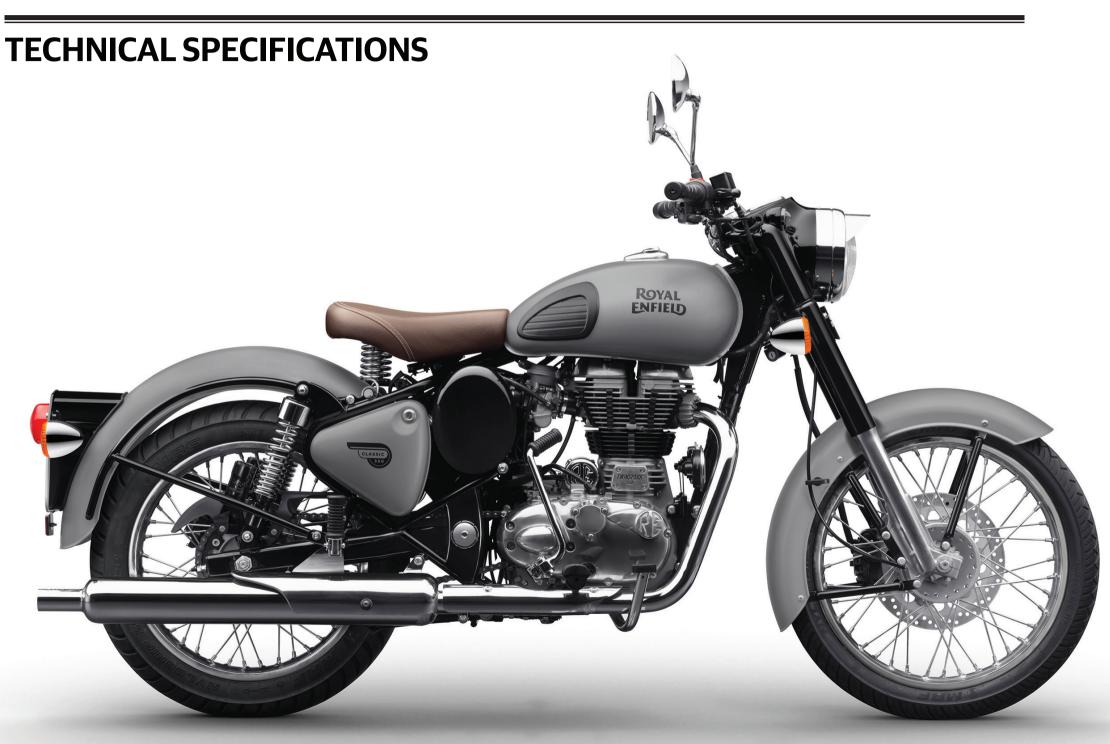

### **ENGINE**

Type Single Cylinder, 4 stroke, Twinspark, Aircooled

Displacement 346cc

Bore x stroke 70mm x 90mm

Compression Ratio 8.5:1

Maximum Power 19.8 bhp @ 5250 rpm Maximum Torque 28 Nm @ 4000 rpm

Ignition System Transistorised Coil Ignition

Clutch Wet, multi-plate

Gearbox 5 Speed Constant Mesh

Lubrication Wet sump

Engine Oil 15 W 50 API, SL Grade & above, JASO MA 2 Fuel Supply 29mm, Constant Vacuum Carburettor

Air Cleaner Paper Element Engine Start Electric/Kick

#### **CHASSIS & SUSPENSION**

Type Single downtube, using engine as stressed member

Front suspension Telescopic, 35mm forks, 130mm travel

Rear suspension Twin gas charged shock absorbers with 5-step adjustable

preload, 80mm travel

#### **DIMENSIONS**

Wheelbase 1370 mm
Ground Clearance 135 mm
Length 2160 mm

Width 790 mm (Without Mirrors)
Height 1090 mm (Without Mirrors)
Kerb Weight 192 Kg (with 90% Fuel & Oil)

Fuel Capacity 13.5 Ltr

#### **BRAKES & TYRES**

Tyres Fr. 90/90 - 19 Tyres Rr. 110/90 - 18

Brakes Front 280mm Disc, 2-Piston caliper
Brakes Rear 240mm Disc, Single piston caliper

#### **ELECTRICALS**

Electrical System 12 volt - DC Battery 12 volt, 8 Ah

Head Lamp 12V, H4-60/55W (Halogen)

Tail Lamp 12V, P21/5W

Turn Signal Lamp 12V, R10W X 4nos