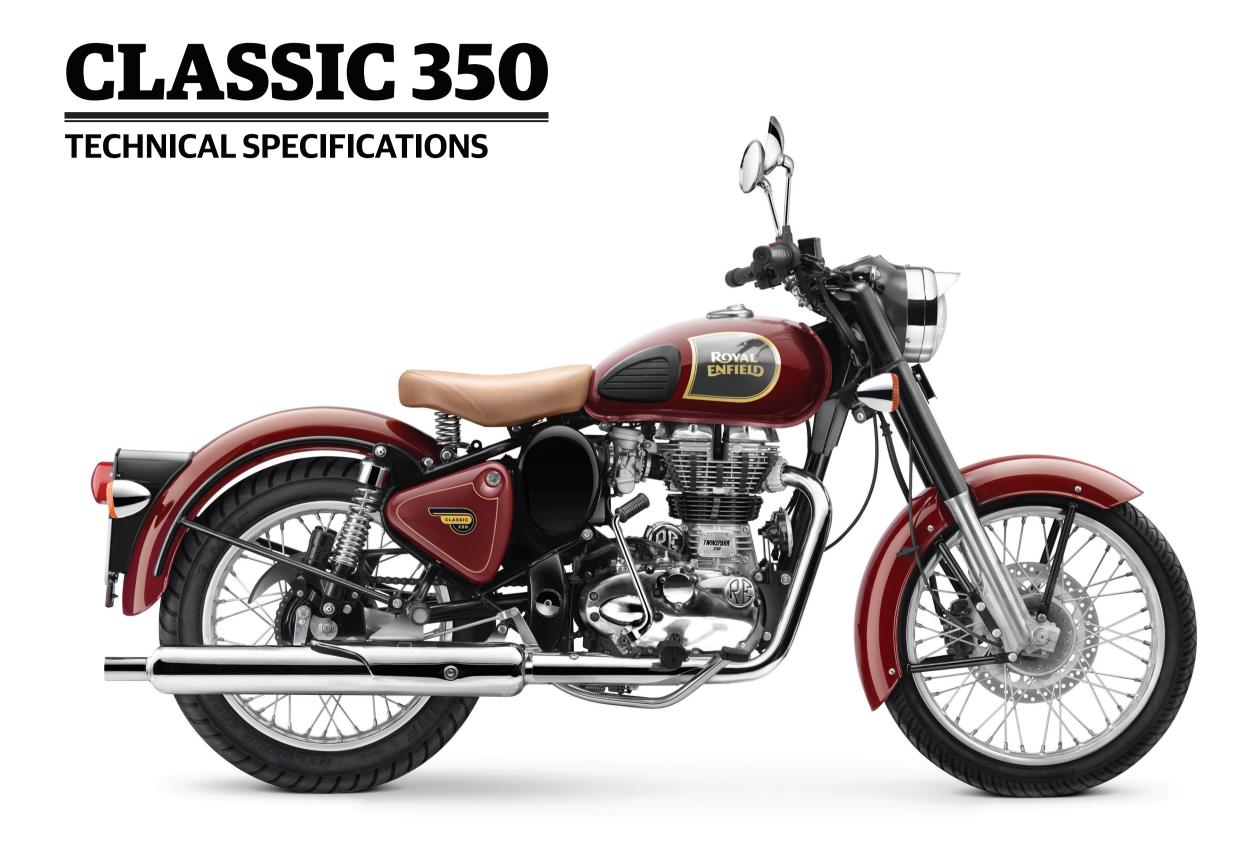

# **ROYAL ENFIELD**

### **ENGINE**

Type Single Cylinder, 4 stroke, Twinspark, Aircooled

Displacement 346cc

Bore x stroke 70mm x 90mm

Compression Ratio 8.5:1

Maximum Power 19.8 bhp @ 5250 rpm Maximum Torque 28 Nm @ 4000 rpm

Ignition System Transistorised Coil Ignition

Clutch Wet, multi-plate

Gearbox 5 Speed Constant Mesh

Lubrication Wet sump

Engine Oil 15 W 50 API, SL Grade & above, JASO MA 2 Fuel Supply 29mm, Constant Vacuum Carburettor

Air Cleaner Paper Element Engine Start Electric/Kick

#### **CHASSIS & SUSPENSION**

Type Single downtube, using engine as stressed member

Front suspension Telescopic, 35mm forks, 130mm travel

Rear suspension Twin gas charged shock absorbers with 5-step adjustable

preload, 80mm travel

#### **DIMENSIONS**

Wheelbase 1370 mm Ground Clearance 135 mm Length 2160 mm

Width 790 mm (Without Mirrors)
Height 1090 mm (Without Mirrors)
Kerb Weight 192 Kg (with 90% Fuel & Oil)

Fuel Capacity 13.5 Ltr

#### **BRAKES & TYRES**

Tyres Fr. 90/90 - 19 Tyres Rr. 110/90 - 18

Brakes Front 280mm Disc, 2-Piston caliper

Brakes Rear 153mm Drum, Single Lead Internal Expanding

#### **ELECTRICALS**

Electrical System 12 volt - DC Battery 12 volt, 8 Ah

Head Lamp 12V, H4-60/55W (Halogen)

Tail Lamp 12V, P21/5W

Turn Signal Lamp 12V, R10W X 4nos