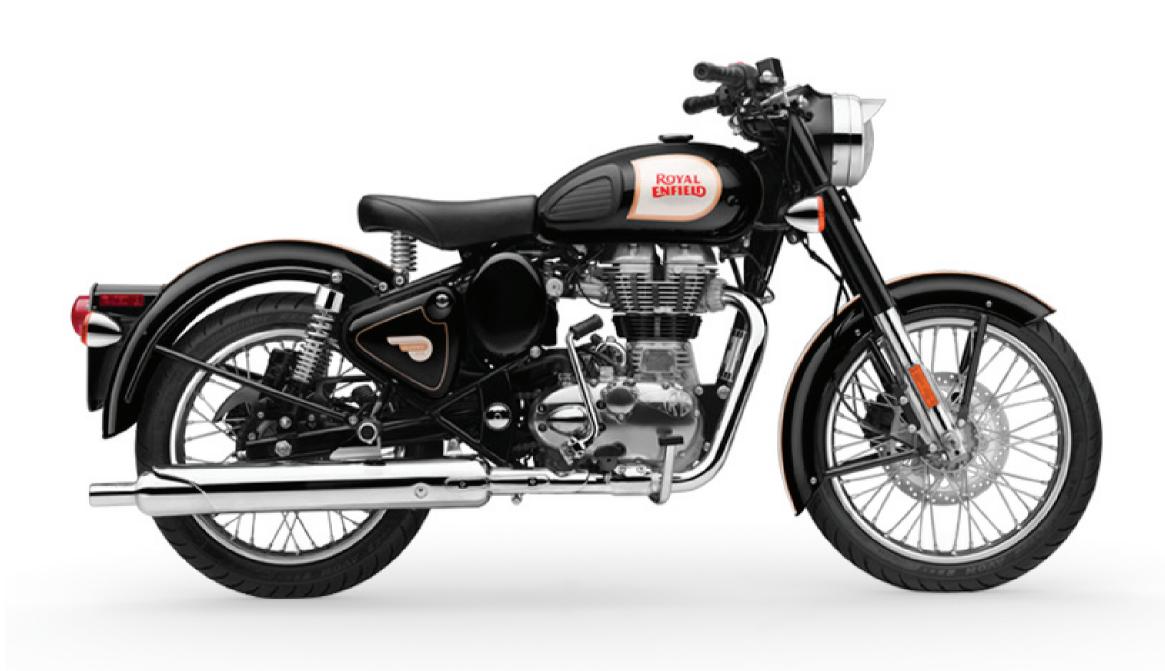

# **CLASSIC 500**

**SPESIFIKASI** 



## ROYAL ENFIELD

#### **ENGINE**

Single Cylinder, 4 Stroke, Spark Ignition, Air Cooled, 499cc, 27.2 bhp @ 5250 rpm, 41.3 Nm @  $4000 \, \text{rpm}$ 

#### **CHASSIS**

Single Downtube, Using Engine as Stressed Member Front Suspension: Telescopic, 35 mm Forks, 130 mm Travel Rear Suspension: Twin gas charged shock absorbers with 5-step adjustable preload, 80 mm Travel

#### **BRAKES AND TYRES**

Front Tyre: 90/90 - 19 Rear Tyre: 110/90 - 18

Front Brake: 280 mm Disc, 2 - Piston Caliper

Rear Brake: 153mm Drum, Single Lead Internal Expanding

#### **DIMENSIONS**

2140mm x 790 mm x 1090 mm Fuel Capacity:13.5 Ltr Kerb Weight: 194 Kg Ground Clearance: 135 mm

#### **ELECTRICAL**

12 volt - DC, Battery: 12 volt, 14 Ah

### **WARNA**