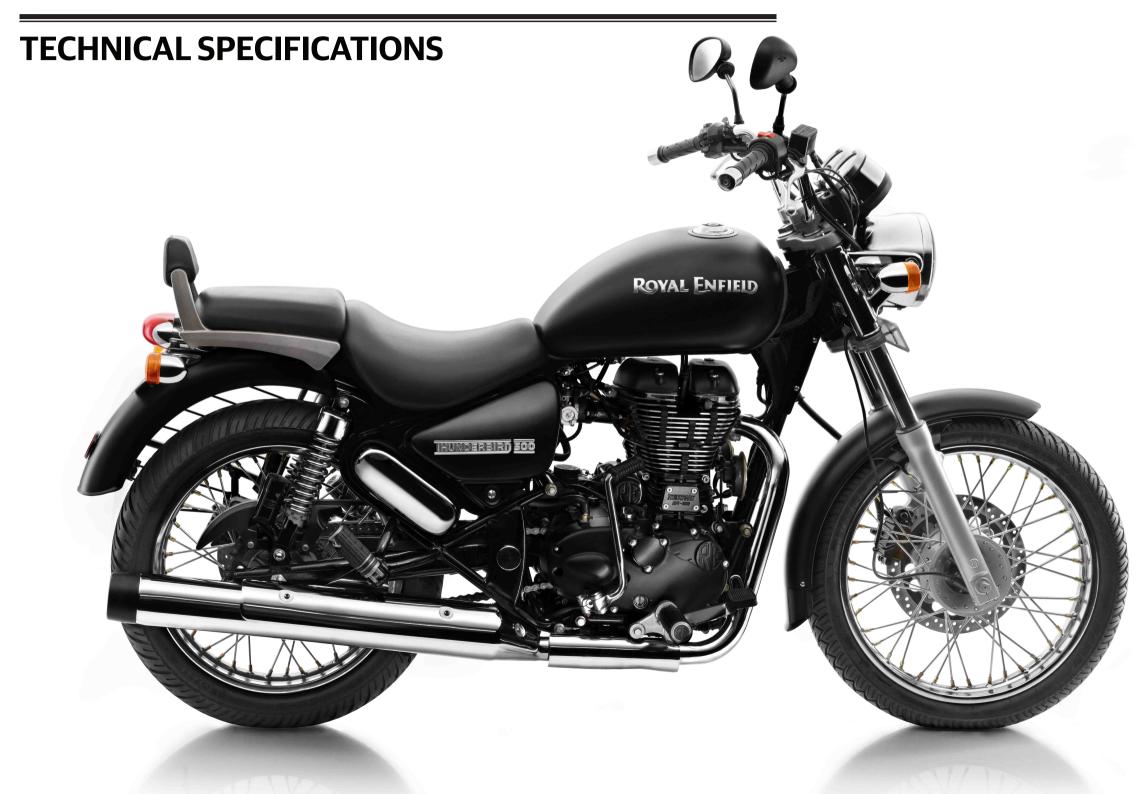

# THUNDERBIRD 500

## ROYAL ENFIELD

#### **ENGINE**

Type Single Cylinder, 4 stroke, Spark ignition, Aircooled,

**Fuel injection** 

Displacement 499cc

Bore x stroke 84mm x 90mm

Compression Ratio 8.5:1

Maximum Power27.2 bhp @ 5250 rpmMaximum Torque41.3 Nm @ 4000 rpmIgnition SystemDigital electronic ignition

Clutch Wet, multi-plate

Gearbox 5 Speed Constant Mesh

Lubrication Wet sump

Engine Oil 15 W 50 API, SL Grade & above, JASO MA 2

Fuel Supply Electronic fuel injection

Air Cleaner Paper Element Engine Start Electric/Kick

#### **CHASSIS & SUSPENSION**

Type Single downtube, using engine as stressed member

Front suspension Telescopic, 41mm forks, 130mm travel

Rear suspension Twin gas charged shock absorbers with 5-step adjustable

preload, 80mm travel

#### **DIMENSIONS**

Wheelbase 1350 mm
Ground Clearance 135 mm
Length 2060 mm

Width 790 mm (Without Mirrors)
Height 1205 mm (Without Mirrors)
Kerb Weight 197 Kg (with 90% Fuel & Oil)

Fuel Capacity 20 Ltr

#### **BRAKES & TYRES**

Tyres Fr. 90/90 - 19 Tyres Rr. 120/80 - 18

Brakes Front 280mm Disc, 2-Piston caliper
Brakes Rear 240mm Disc, Single piston caliper

#### **ELECTRICALS**

Electrical System 12 volt - DC Battery 12 volt, 14Ah

Head Lamp Projection type headlamp, H7 55 / 55 W
Tail Lamp LED lamp with position light guides

Turn Signal Lamp 12V, R10W X4nos