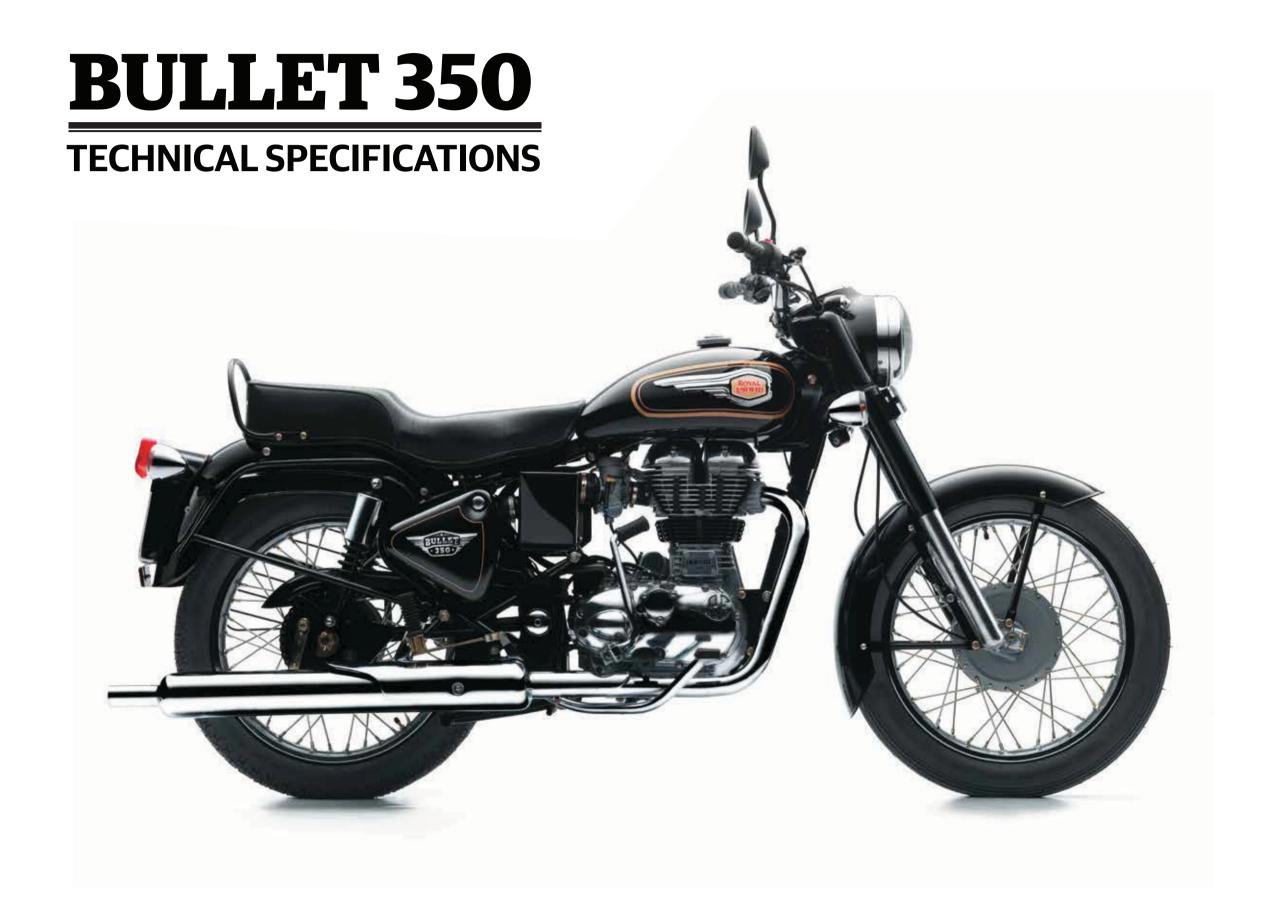

## ROYAL ENFIELD

**ENGINE** 

Type Single Cylinder, 4 stroke, Twinspark, Aircooled

Displacement 346cc

Bore x stroke 70mm x 90mm

Compression Ratio 8.5:1

Maximum Power 19.8 bhp @ 5250 rpm Maximum Torque 28 Nm @ 4000 rpm

Ignition System Transistorised Coil Ignition

Clutch Wet, multi-plate

Gearbox 5 Speed Constant Mesh

Lubrication Wet sump

Engine Oil 15 W 50 API, SL Grade & above, JASO MA 2 Fuel Supply 29mm, Constant Vacuum Carburettor

Air Cleaner Paper Element

Engine Start Kick

**CHASSIS & SUSPENSION** 

Type Single downtube, using engine as stressed member

Front suspension Telescopic, 35mm forks, 130mm travel

Rear suspension Twin shock absorbers with 5-step adjustable preload,

80mm travel

**DIMENSIONS** 

Wheelbase 1370 mm
Ground Clearance 135 mm
Length 2140 mm

Width 810 mm (Without Mirrors)
Height 1120 mm (Without Mirrors)
Kerb Weight 183 Kg (with 90% Fuel and Oil)

Fuel Capacity 13.5 Ltr

**BRAKES & TYRES** 

Tyres Fr. 3.25 x 19 Tyres Rr. 3.25 x 19

Brakes Front 7" Twin lead internal expanding drum brake
Brakes Rear 153mm Drum, Single Lead Internal Expanding

**ELECTRICALS** 

Electrical System 12 volt - AC/DC Battery 12 volt, 5 Ah

Head Lamp 12V, HS1-35/35 W, HALOGEN

Tail Lamp 12V, P21/5W Turn Signal Lamp 12V, R10W X4nos