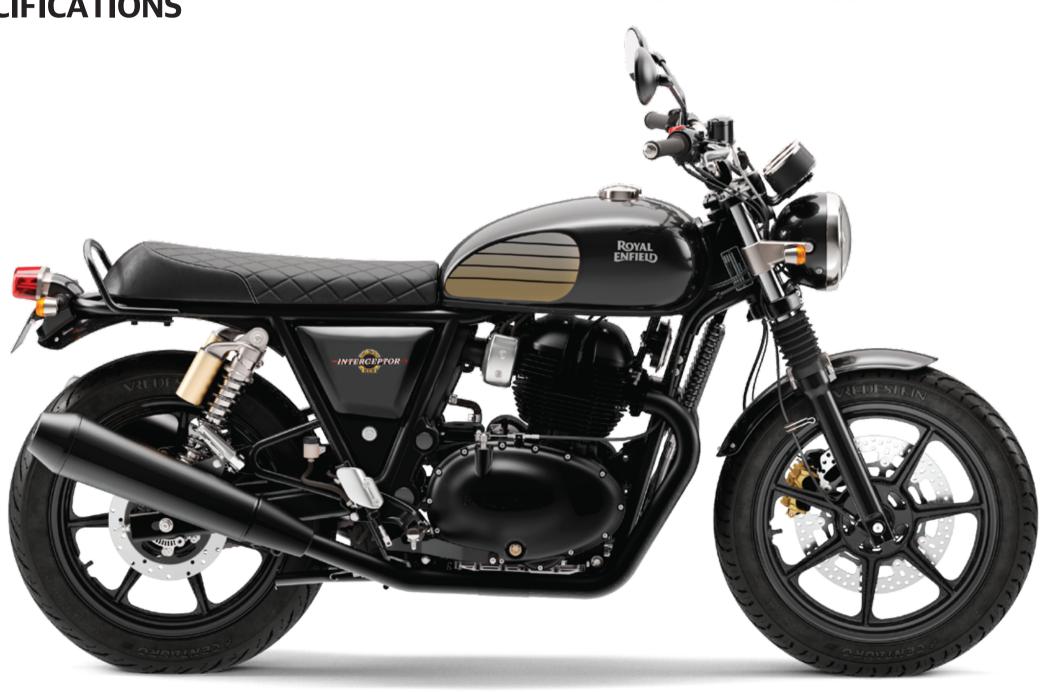

## INTERCEPTOR 650

**SPECIFICATIONS** 

## ROYAL ENFIELD

**ENGINE** 

Type Inline twin cylinder, 4 stroke / SOHC

Bore 78 mm
Stroke 67.8 mm
Capacity 647.95 cc
Compression ratio 9.5:1

Max Power $34.9 \, \mathrm{kW}$  @ 7250 rpmMax Torque $52.3 \, \mathrm{Nm}$  @ 5150 rpmIdle rpm $1200 \pm 100 \, \mathrm{rpm}$ StartingElectric startAir filter elementPaper element

Lubrication Forced lubrication, Wet sump with pump

driven oil delivery

Gear box 6 Speed constant mesh

Fuel supply Fuel injection
Cooling Air cooling
CO2 emissions (g/mile) 99.0 g/mile

Noise emissions 89.0 dB (A) @ 3575 rpm

**TRANSMISSION** 

Clutch Wet multi plate

Primary drive Gear
Primary ratio 2.051:1

Gear box 6 Speed, Constant mesh

Gear ratio, 1st2.615:12nd1.813:13rd1.429:14th1.190:15th1.040:16th0.962:1

Secondary drive Sprockets and chain (5/8 Pitch)

Secondary ratio 2.533:1

**IGNITION SYSTEM** 

Ignition Digital spark ignition

Ignition advanced 11.25°BTDC
Spark plug BOSCH UR5CC
Spark plug gap 0.7 mm to 0.8 mm

**CHASSIS AND BRAKES** 

Frame Steel tubular, double cradle frame

Front Brake 320 mm disc, ABS
Rear Brake 240 mm disc, ABS
ABS Dual channel ABS
Tires Front 100/90-18 M/C 56H

Rear Tire 130/70-R18 M/C 63V/130/70-18 M/C 63H

Front Suspension Telescopic forks

Rear Suspension Twin gas charged shock-absorbers with

adjustable preload

**DIMESNSIONS WEIGHT** 

Rake 24 degrees Front wheel rim size (Alloy & 18 M/C x MT 2.50

Spokes wheel)

Rear wheel rim size (Alloy & 18 M/C x MT 3.50

Spokes wheel)

Length 2119 mm Width 835 mm Height 1067 mm Wheelbase 1398 mm **Ground clearance** 174 mm Kerb weight 217 kg **Gross Vehicle Weight** 400 kg Tank capacity 13.7 L

**ELECTRICALS** 

Electrical System 12V - DC

Battery 12V - 12 Ah VRLA

Head lamp FPL 1.55 W LED, low beam 12.1 W, high beam

+ low beam 14.2 W, low beam + high beam +

FPL 15.7 W

Brake/ Tail lamp 12 V, P21/5 W (Halogen)

Turn signal lamp 12 V, 10 W Charger USB