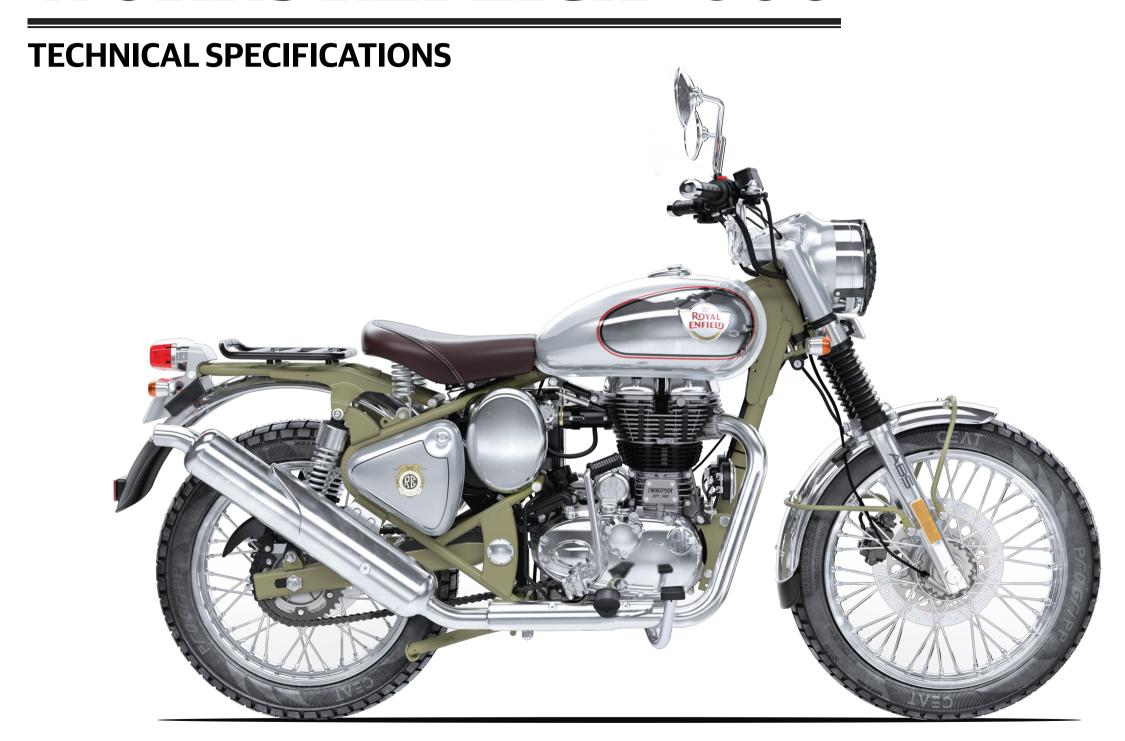

# BULLET TRIALS WORKS REPLICA - 500

<sup>\*</sup>Images are for representational purposes only. Actual product may vary.

### **ENGINE**

Type Single Cylinder, 4 stroke, Spark ignition, Aircooled,

**Fuel injection** 

Displacement 499cc

Bore x stroke 84mm x 90mm

Compression Ratio 8.5:1 CO2 emissions (g/km) 70

Maximum Power27.2 bhp @ 5250 rpmMaximum Torque41.3 Nm @ 4000 rpmIgnition SystemDigital electronic ignitionTransmission5 Speed Constant Mesh

#### **CHASSIS & SUSPENSION**

Type Single Down Tube, using engine as stressed member

Front suspension Telescopic, 35 mm forks, 130 mm travel

Rear suspension Twin gas charged shock- absorbers with 5-step

adjustable preload, 80 mm travel.

#### **DIMENSIONS**

Wheelbase 1380 mm
Ground clearance 135 mm
Length 2080 mm
Width 805 mm
Height 1123 mm

Kerb weight 192 Kgs (with 90% fuel & oil)

Fuel capacity 13.5 ltr Seat Height 800 mm

#### **BRAKES & TYRES**

Tyres front 90 / 90 - 19" - 52 P Tyres rear 110 / 80 - 18" - 62 P

Brakes front 280 mm disc with twin piston caliper

Brakes rear 240 mm disc with single piston & floating caliper

ABS Dual Channel

#### **ELECTRICALS**

Electrical System 12V - DC (III Phase) Battery 12V, 12AH MF

Head lamp 12V, H4-60/55W (Halogen)

Brake/Tail lamp 12V, P21/5W

Turn signal lamp 12V, R10W X 4 Nos.