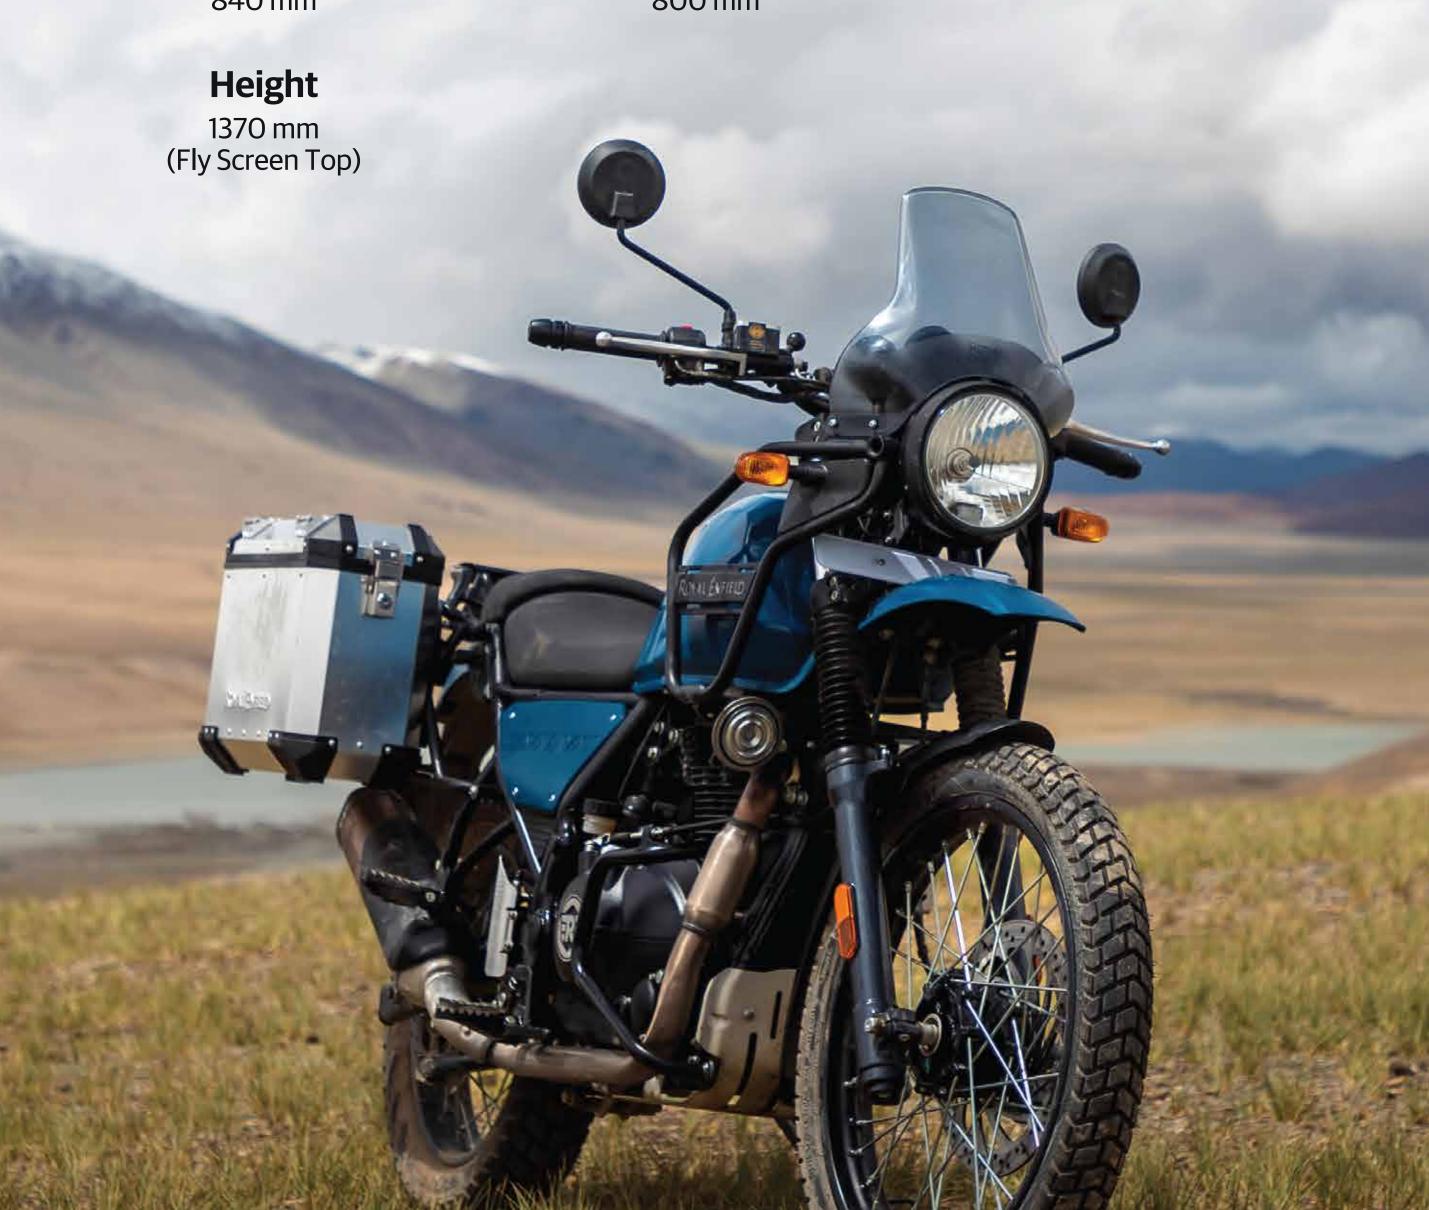

# PURPOSE-BUILT FOR ADVENTURE

Built to be tough and adaptable to all kinds of roads or the lack thereof, the Himalayan keeps you in harmony with the road. The upswept silencer and 220 mm of ground clearance make it easy to ride through every challenge the road throws at it. A pair of hefty 17" and 21" wheels with dual-purpose tyres allows steady grip on all roads and no roads. And the dual-channel ABS, with the option of switching it off at the rear wheel, makes for a confident and engaging ride.

# **TOUR-MINDED DESIGN**

Go where your adventures take you. The all-new Tripper Navigation System with USB port on your Himalayan keeps you on course. Ride longer and farther with the enhanced comfort of the new cushioned seat. The 800 mm seat height, perfectly positioned footpegs and broad handlebars only add to it, whether you ride sitting or standing. The newly designed front rack and rear carrier safely hold your stuff as you ride on, unhindered.