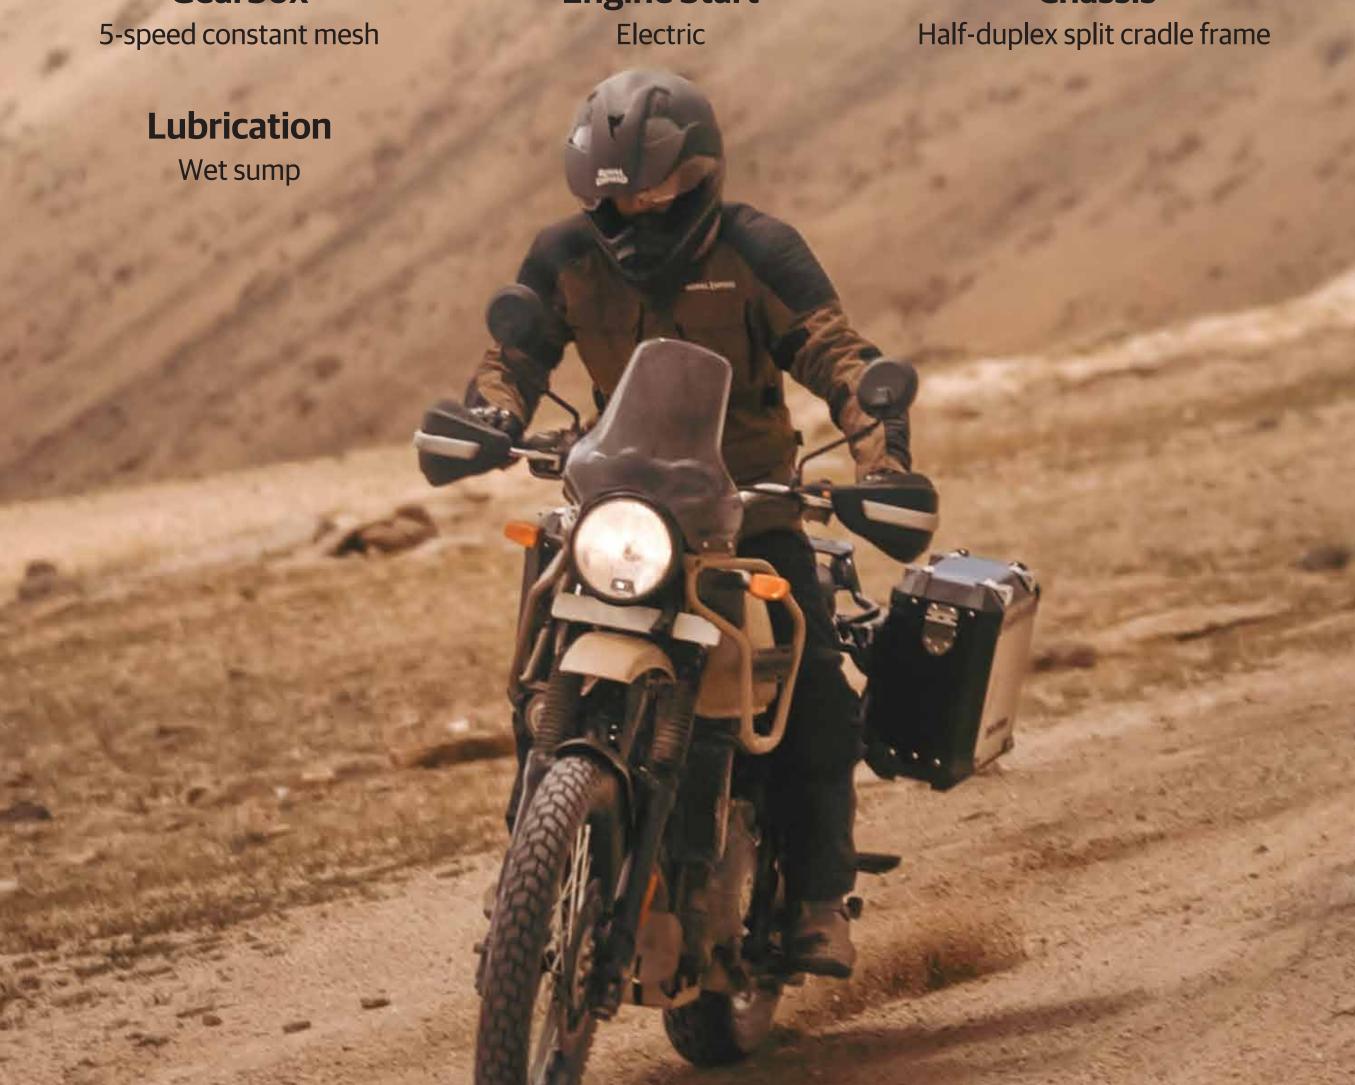

# PURPOSE-BUILT FOR ADVENTURE

Built to be tough and adaptable to all kinds of roads or the lack thereof, the Himalayan keeps you in harmony with the road. The upswept silencer and 220 mm of ground clearance make it easy to ride through every challenge the road throws at it. A pair of hefty 17" and 21" wheels with dual-purpose tyres allows steady grip on all roads and no roads. And the dual-channel ABS, with the option of switching it off at the rear wheel, makes for a confident and engaging ride.

# **TOUR-MINDED DESIGN**

Go where your adventures take you. The all-new Tripper Navigation System with USB port on your Himalayan keeps you on course. Ride longer and farther with the enhanced comfort of the new cushioned seat. The 800 mm seat height, perfectly positioned footpegs and broad handlebars only add to it, whether you ride sitting or standing. The newly designed front rack and rear carrier safely hold your stuff as you ride on, unhindered.