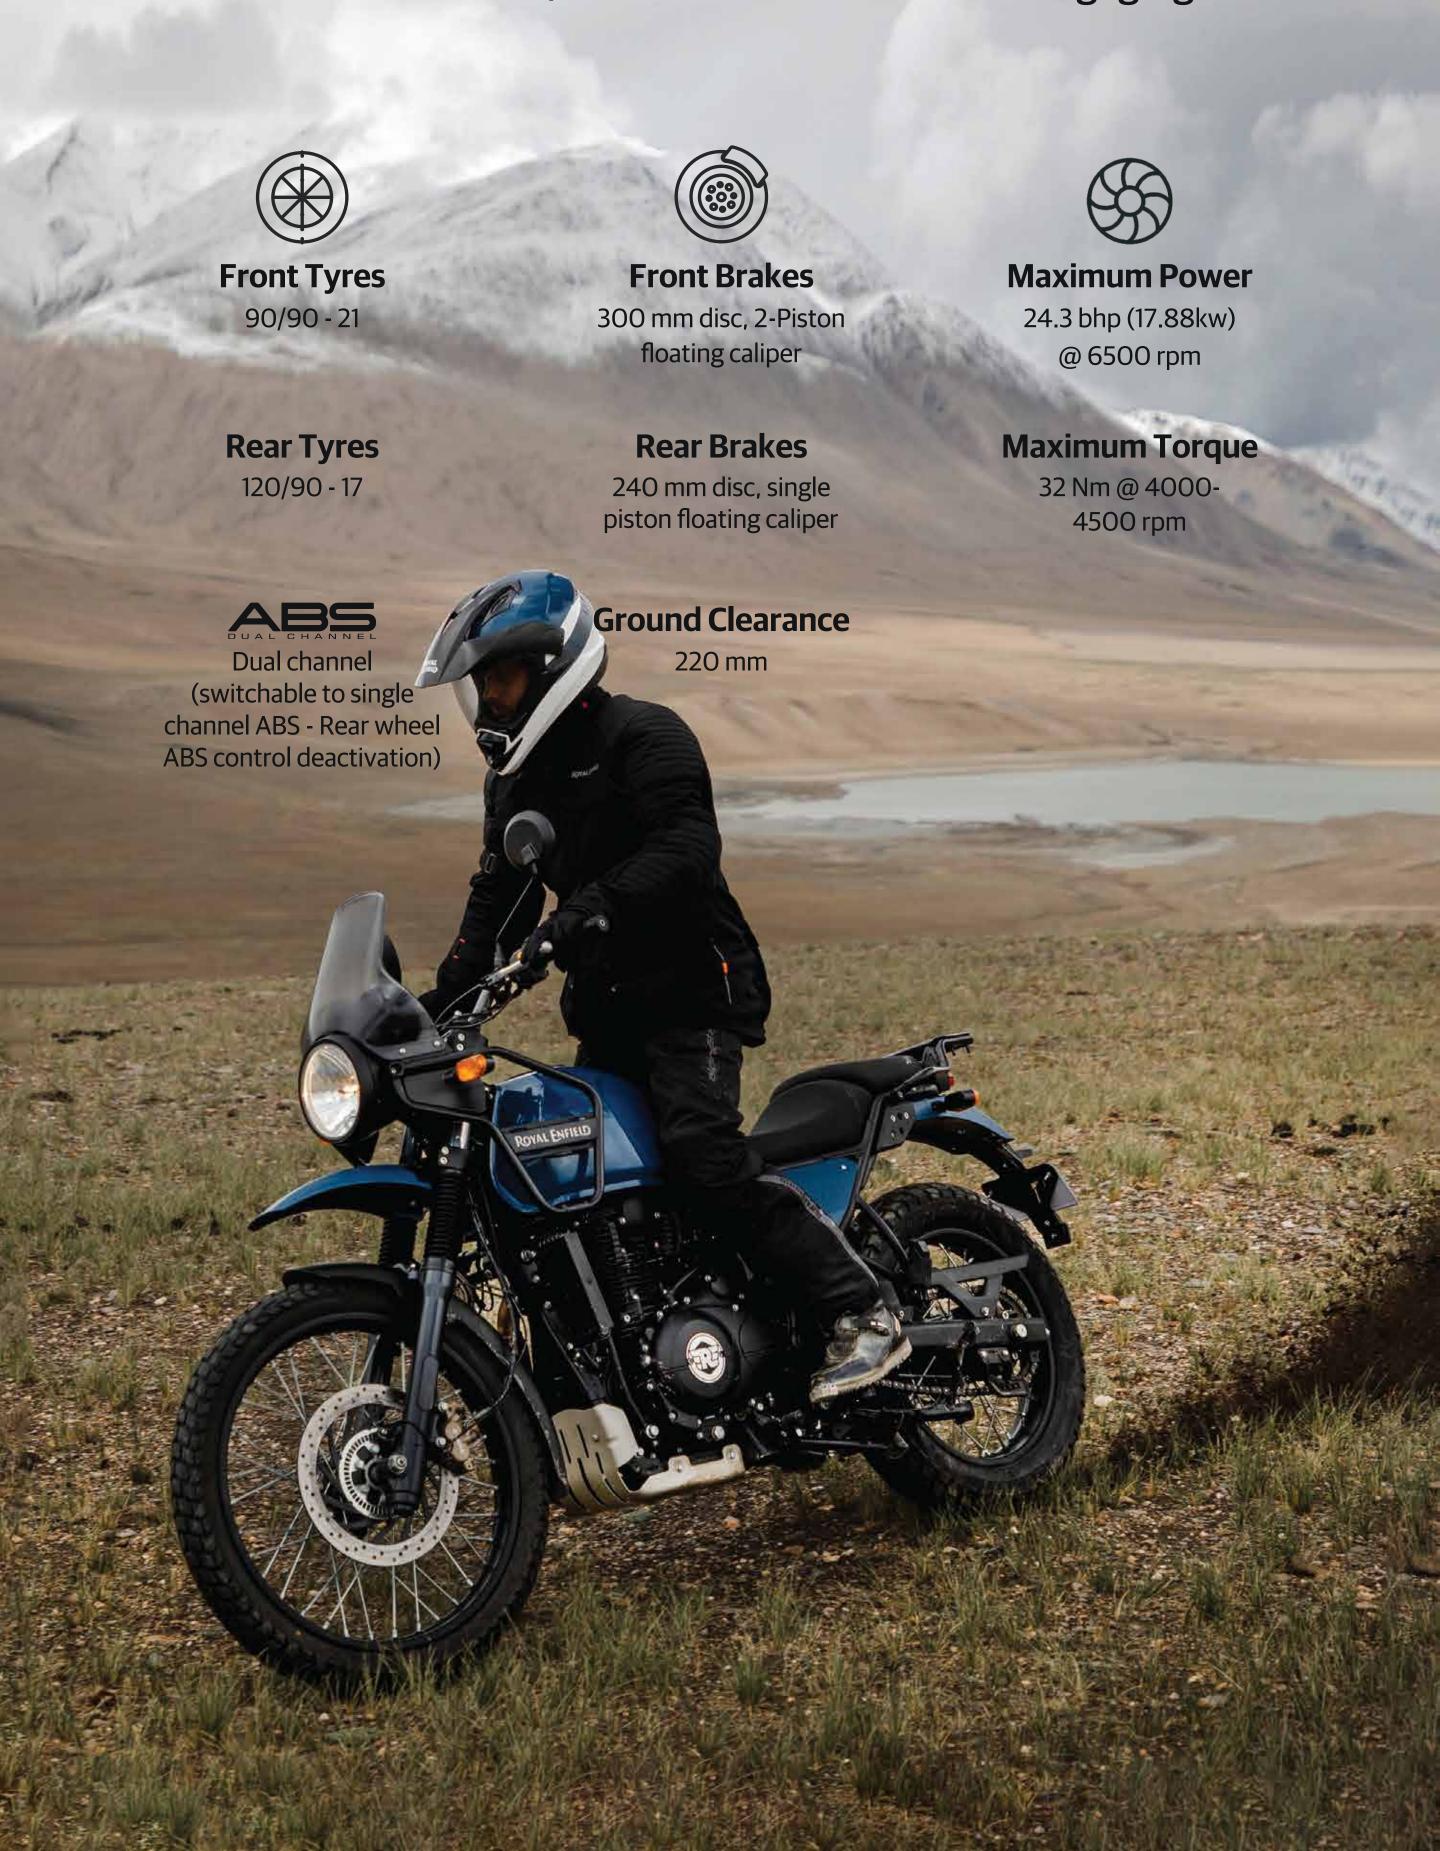

# PURPOSE-BUILT FOR ADVENTURE

Built to be tough and adaptable to all kinds of roads or the lack thereof, the Himalayan keeps you in harmony with the road. The upswept silencer and 220 mm of ground clearance make it easy to ride through every challenge the road throws at it. A pair of hefty 17" and 21" wheels with dual-purpose tyres allows steady grip on all roads and no roads. And the dual-channel ABS, with the option of switching it off at the rear wheel, makes for a confident and engaging ride.

# VERSATILE PERFORMANCE

The Himalayan is meant to be the only motorcycle you will ever need. Born in the mountains, it is at home on any terrain. Backed by the powerful yet practical 411 cc long-stroke engine, it keeps you grounded whether you are off the beaten track or gently cruising on it. The half-duplex, split cradle frame and long-travel suspension make it go easy on everyday rides and rocky roads alike.