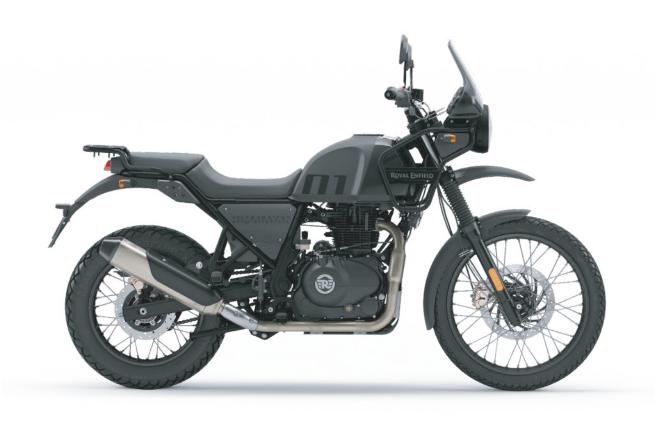

# PURPOSE-BUILT FOR ADVENTURE

Built to be tough and adaptable to all kinds of roads or the lack thereof, the Himalayan keeps you in harmony with the road. The upswept silencer and 220 mm of ground clearance make it easy to ride through every challenge the road throws at it. A pair of hefty 17" and 21" wheels with dual-purpose tyres allows steady grip on all roads and no roads. And the dual-channel ABS, with the option of switching it off at the rear wheel, makes for a confident and engaging ride.

# VERSATILE PERFORMANCE

The Himalayan is meant to be the only motorcycle you will ever need. Born in the mountains, it is at home on any terrain. Backed by the powerful yet practical 411 cc long-stroke engine, it keeps you grounded whether you are off the beaten track or gently cruising on it. The half-duplex, split cradle frame and long-travel suspension make it go easy on everyday rides and rocky roads alike.