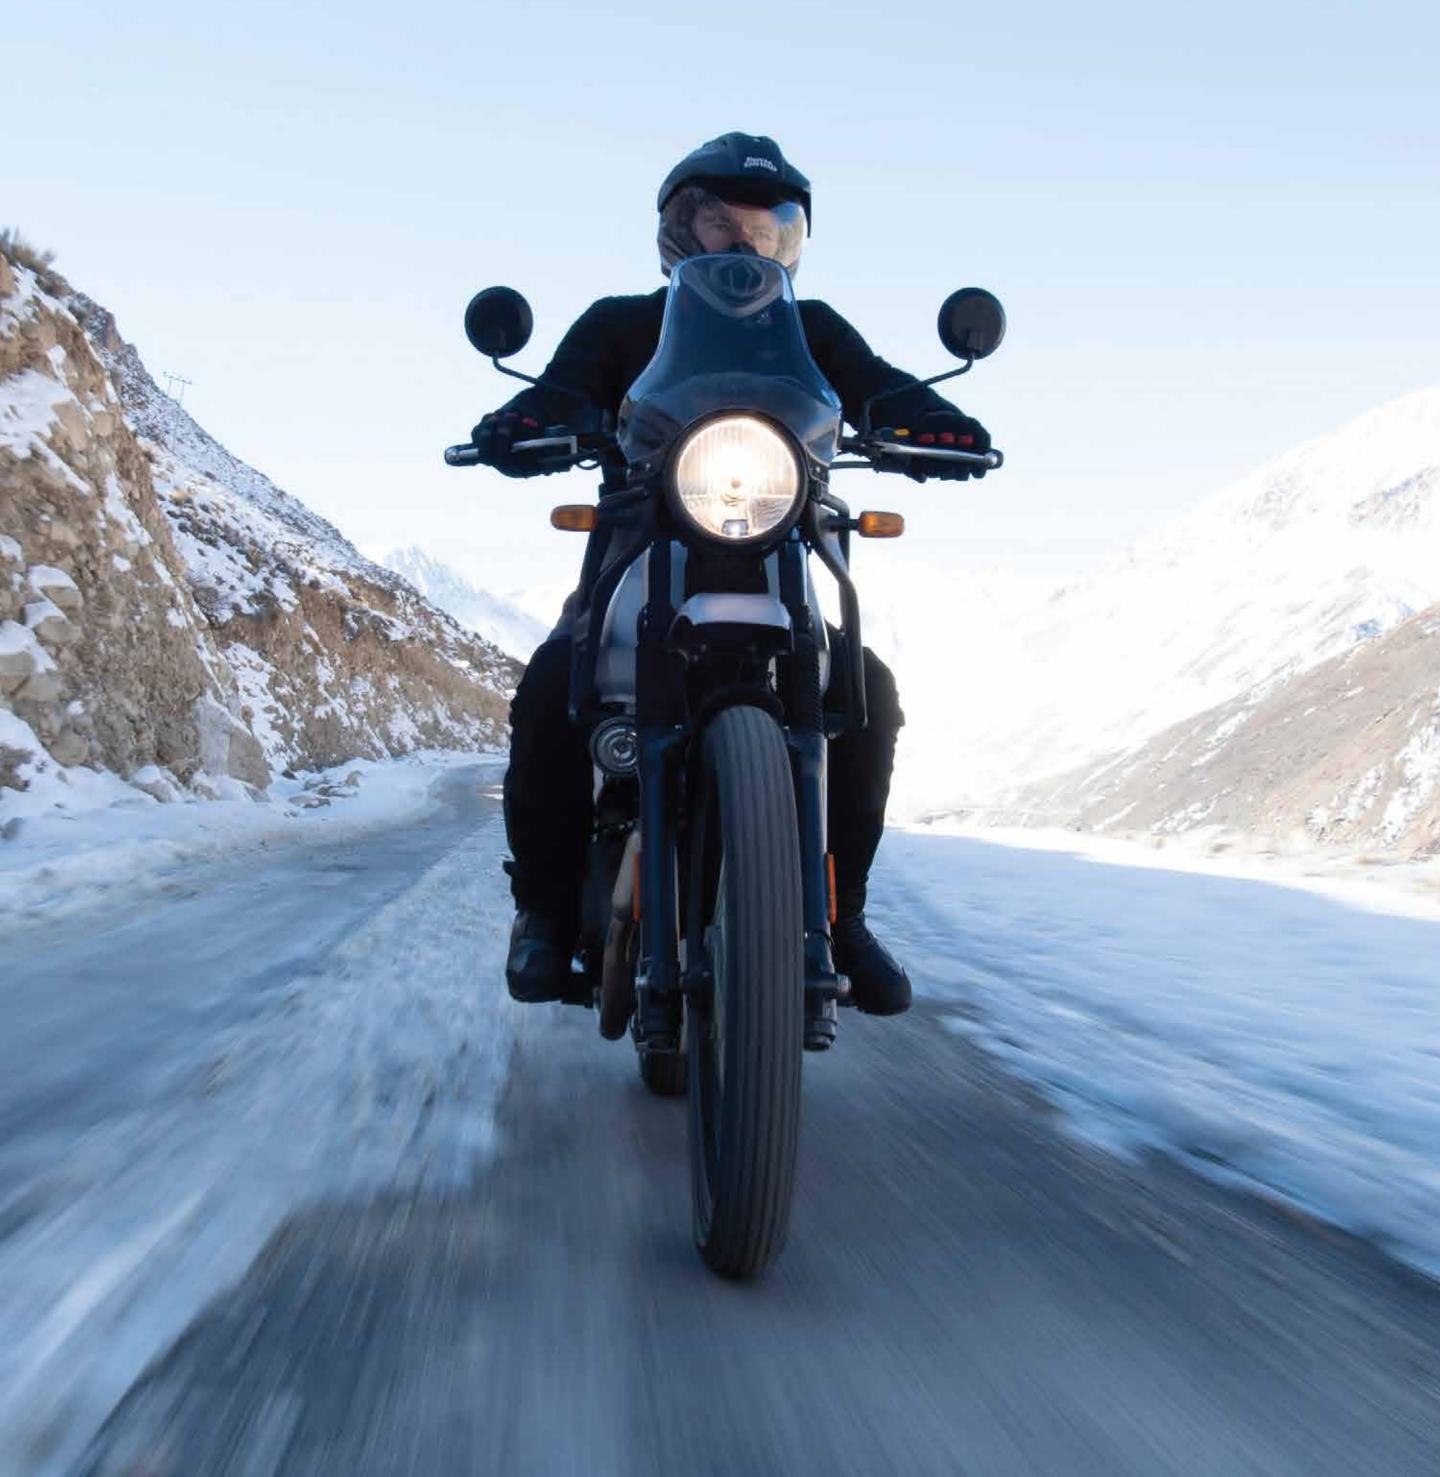

# **TOUR-MINDED DESIGN**

Go where your adventures take you. The all-new Tripper Navigation System with USB port on your Himalayan keeps you on course. Ride longer and farther with the enhanced comfort of the new cushioned seat. The 800 mm seat height, perfectly positioned footpegs and broad handlebars only add to it, whether you ride sitting or standing. The newly designed front rack and rear carrier safely hold your stuff as you ride on, unhindered.