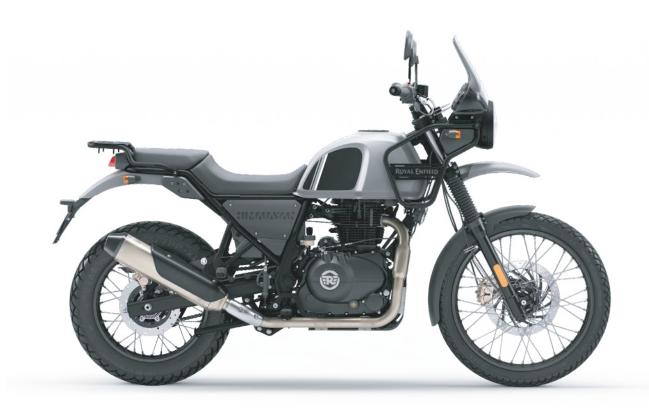

# VERSATILE PERFORMANCE

The Himalayan is meant to be the only motorcycle you will ever need. Born in the mountains, it is at home on any terrain. Backed by the powerful yet practical 411 cc long-stroke engine, it keeps you grounded whether you are off the beaten track or gently cruising on it. The half-duplex, split cradle frame and long-travel suspension make it go easy on everyday rides and rocky roads alike.

#### Chassis