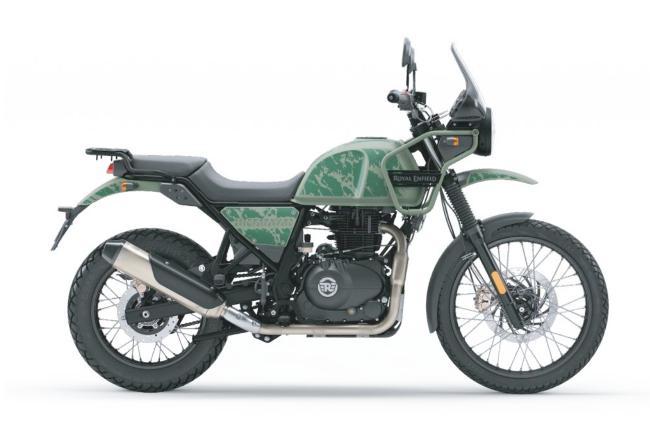

# COLOURS HIMALAYAN

**Gravel Grey** 

**Dune Brown** 

**Pine Green** 

**Sleet Black** 

**Glacier Blue** 

**Granite Black** 