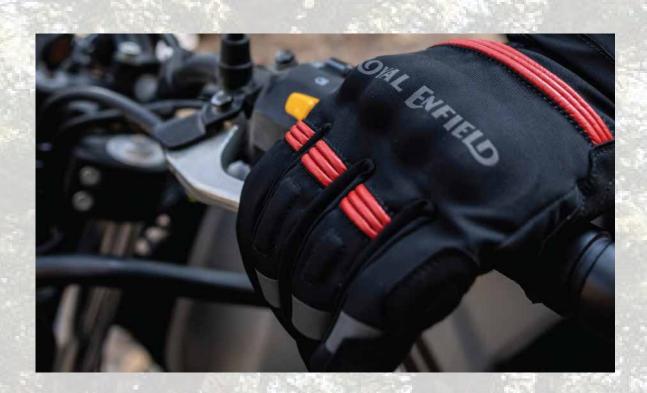

#### **ROYAL ENFIELD RIDING GLOVES**

Extremely comfortable and lightweight, the Royal Enfield Riding Gloves offer class-leading protection on every ride.