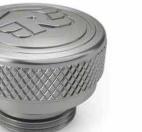

BLACK TOURING PASSENGER SEAT

1990209

BLACK BAR END FINISHERS

1990220

SILVER OIL FILLER CAP 1990236

BLACK OIL FILLER CAP

1990218

BLACK FRONT RESERVOIR CAP

1990652

SILVER FRONT RESERVOIR CAP

1990653