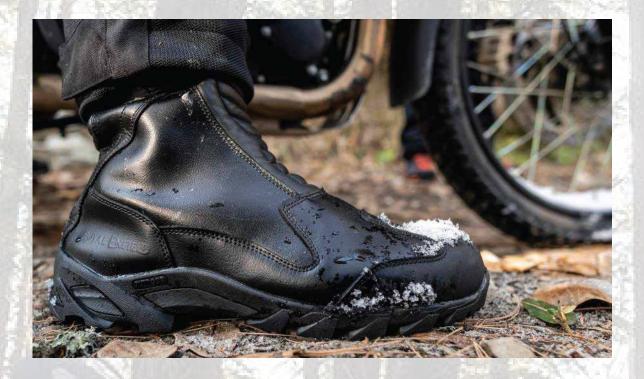

#### **BOOTS**

Stride through all your adventures with these sturdy and all terrain Royal Enfield Boots, designed to keep you snug, dry and cool on both short and long rides.