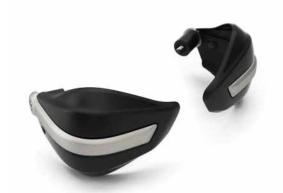

SILVER MASTER CYLINDER GUARD 1990219

BLACK ADVENTURE HANDGUARDS

1990211

CONTROLS

BLACK ADVENTURE HANDLEBAR BRA

BLACK HANDLEBAR BRACE PAD 1990258

BLACK TOURING RIDER SEAT 1990208

**SEATS** 