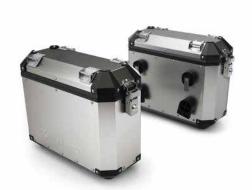

BLACK ADVENTURE PANNIERS 1990230

BLACK ADVENTURE PANNIER RAILS

1990201

SILVER ADVENTURE PANNIERS 1990200

BLACK ADVENTURE WATERPROOF INNER BAGS 1990252

BLACK LARGE ENGINE GUARDS 1990205

SILVER OIL COOLER GUARD 1990216