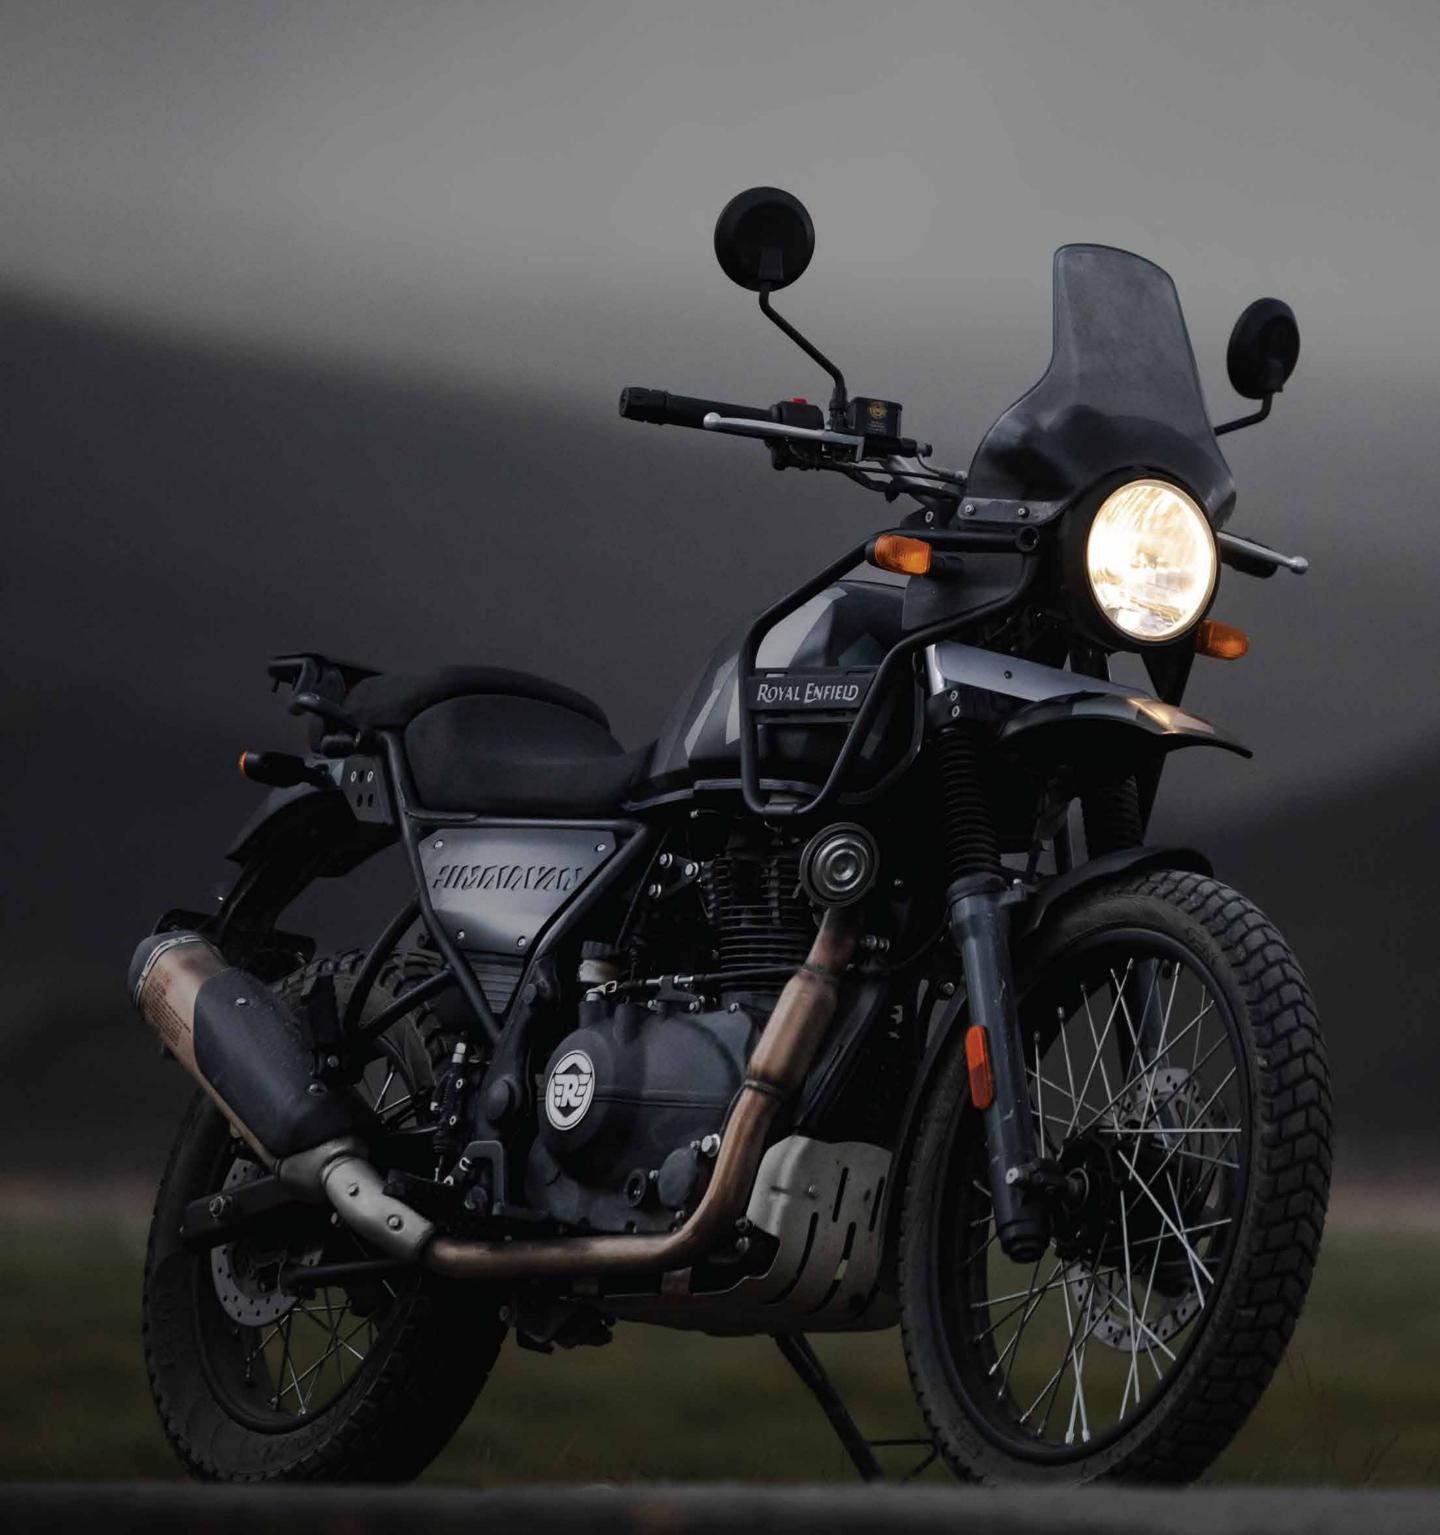

# ROYAL ENFIELD HIMALAYAN

BUILT FOR ALL ROADS.
BUILT FOR NO ROADS.

# PURPOSE-BUILT FOR ADVENTURE

Built to be tough and adaptable to all kinds of roads or the lack thereof, the Himalayan keeps you in harmony with the road. The upswept silencer and 220 mm of ground clearance make it easy to ride through every challenge the road throws at it. A pair of hefty 17" and 21" wheels with dual-purpose tyres allows steady grip on all roads and no roads. And the dual-channel ABS, with the option of switching it off at the rear wheel, makes for a confident and engaging ride.

# **TOUR-MINDED DESIGN**

Go where your adventures take you. The all-new Tripper Navigation System with USB port on your Himalayan keeps you on course. Ride longer and farther with the enhanced comfort of the new cushioned seat. The 800 mm seat height, perfectly positioned footpegs and broad handlebars only add to it, whether you ride sitting or standing. The newly designed front rack and rear carrier safely hold your stuff as you ride on, unhindered.