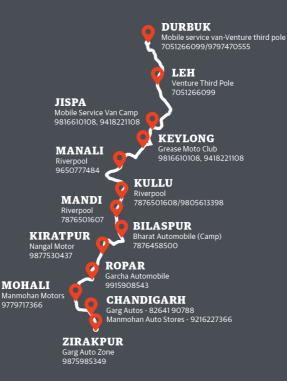

## SERVICE CENTRES Zirakpur-Manali-Leh

#### **DISTANCE BETWEEN**

| ZIRAKPUR<br>Garg Auto Zone                        | <u>15 km</u>  |
|---------------------------------------------------|---------------|
| CHANDIGARH<br>Garg Autos                          | <u>23 km</u>  |
| Manmohan Auto Stores<br>MOHALI<br>Manmohan Motors | <u>32 km</u>  |
| <b>ROPAR</b><br>Garcha Automobile                 | <u>31 km</u>  |
| KIRATPUR<br>Nangal Motor                          | <u>62 km</u>  |
| <b>BILASPUR</b><br>Bharat Automobile (Camp)       | <u>152 km</u> |

| CHANDIGA   | - 1 |
|------------|-----|
| GHANDIGA   | 1.4 |
| Garg Autos |     |
| Gaig Autos |     |

Manmohan Auto Store

**MOHALI** Manmohan Motors

ROPAR Garcha Automobile

**KIRATPUR** Nangal Moto

BILASPUR Bharat Automobile (Camp)

MANDI

| <b>MANDI</b><br>Riverpool   |  |
|-----------------------------|--|
| <b>KULLU</b><br>Riverpool   |  |
| <b>MANALI</b><br>Riverpool  |  |
| KEYLONG<br>Grease Moto Club |  |

JISPA Moh ile Service Van Camp

LEH Venture Third Pole 60 km

40 km

105 km

35 km

330 km

106 km

KULLU

MANALI

KEYLONG Grease Moto Club

JISPA Mobile Service Van Camp

LEH Venture Third Pole

DURBUK Mobile service van-Venture third pole