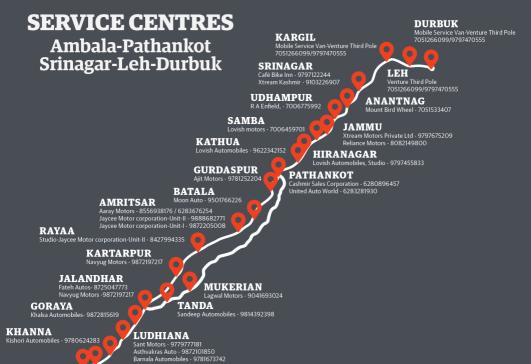

#### **DISTANCE BETWEEN**

| AMBALA<br>Royal Motors                 | 26 km        | <b>RAJPURA</b><br>Guru kirpa Motors    | JALANDHAR<br>Navyug Motors                            | 25 km        | KARTARPUR<br>Navyug Motors                            | HIRANAGAR<br>Lovish Automobiles,<br>Studio    | 32 km         | SAMBA<br>Lovish motors                        |
|----------------------------------------|--------------|----------------------------------------|-------------------------------------------------------|--------------|-------------------------------------------------------|-----------------------------------------------|---------------|-----------------------------------------------|
| <b>RAJPURA</b><br>Guru kirpa Motors    | 45 km        | <b>KHANNA</b><br>Kishori Automobiles   | KARTARPUR<br>Navyug Motors                            | 64 km        | RAYAA<br>Studio - Jaycee Motor<br>corporation-Unit-II | SAMBA<br>Lovish motors                        | <u>19 km</u>  | <b>JAMMU</b><br>Xtream Motors<br>Private Ltd. |
| KHANNA<br>Kishori Automobiles          | 50 km        | LUDHIANA<br>Sant Motors                | RAYAA<br>Studio - Jaycee Motor<br>corporation-Unit-II | 45 km        | AMRITSAR<br>Aaray Motors                              | <b>JAMMU</b><br>Xtream Motors<br>Private Ltd. | <u>15 km</u>  | JAMMU<br>Reliance Motors                      |
| LUDHIANA<br>Sant Motors                | 8 km         | LUDHIANA<br>Asthvakras Auto            | AMRITSAR<br>Aaray Motors                              | <u>10 km</u> | AMRITSAR<br>Jaycee Motor<br>corporation-Unit-II       | <b>JAMMU</b><br>R A Enfield                   | 61 km         | UDHAMPUR<br>Reliance Motors                   |
| LUDHIANA<br>Asthvakras Auto            | 15 km        | <b>LUDHIANA</b><br>Barnala Automobiles | AMRITSAR<br>Jaycee Motor<br>corporation-Unit-II       | 7 km         | AMRITSAR<br>Jaycee Motor<br>corporation-Unit-I        | UDHAMPUR<br>Reliance Motors                   | <u>148 km</u> | ANANTNAG<br>Mount Bird Wheel                  |
| <b>LUDHIANA</b><br>Barnala Automobiles | 36 km        | <b>GORAYA</b><br>Khalsa Automobiles    | AMRITSAR<br>Jaycee Motor                              | 50 km        | BATALA<br>Moon Auto                                   | ANANTNAG<br>Mount Bird Wheel                  | 48 km         | SRINAGAR<br>Café Bike Inn                     |
| <b>GORAYA</b><br>Khalsa Automobiles    | 25 km        | JALANDHAR<br>Fateh Autos               | corporation-Unit-I<br>BATALA<br>Moon Auto             | 40 km        | GURDASPUR<br>Ajit Motors                              | SRINAGAR<br>Café Bike Inn                     | 15 km         | <b>SRINAGAR</b><br>Xtream Kashmir             |
| <b>JALANDHAR</b><br>Fateh Autos        | <u>12 km</u> | JALANDHAR<br>Navyug Motors             | GURDASPUR<br>Ajit Motors                              | 40 km        | PATHANKOT<br>Cashmir Sales                            | SRINAGAR<br>Xtream Kashmir                    | <u>230 km</u> | KARGIL<br>Mobile service                      |
| JALANDHAR<br>Navyug Motors             | 42 km        | TANDA<br>Sandeep Automobiles           | PATHANKOT                                             | 4 km         | Corporation<br>PATHANKOT                              | Café Bike Inn                                 |               | van-Venture<br>third pole                     |
| TANDA<br>Sandeep Automobiles           | 32 km        | MUKERIAN<br>Lagwal Motors              | Cashmir Sales<br>Corporation                          |              | United Auto World                                     | KARGIL<br>Mobile service<br>van-Venture       | <u>200 km</u> | <b>LEH</b><br>Venture Third Pole              |
| MUKERIAN                               | 42 km        | PATHANKOT                              | PATHANKOT<br>United Auto World                        | 23 km        | KATHUA<br>Lovish Automobiles                          | third pole                                    |               |                                               |
| Lagwal Motors                          |              | United Auto World                      | <b>KATHUA</b><br>Lovish Automobiles                   | 27 km        | HIRANAGAR<br>Lovish Automobiles,<br>Studio            | LEH<br>Venture Third Pole                     | <u>120 km</u> | DURBUK<br>Mobile service<br>van-Venture       |

## SERVICE CENTRES Zirakpur-Pathankot-Srinagar-Leh

DISTANCE BETWEEN

| ZIRAKPUR                           | 15 KM        |
|------------------------------------|--------------|
| Garg Auto Zone                     |              |
| CHANDIGARH<br>Garg Autos/Manmohan  | <u>23 km</u> |
| Auto Stores<br>MOHALI              | 32 km        |
| Manmohan Motors                    | 22 1         |
| <b>ROPAR</b><br>Garcha Automobiles | <u>32 km</u> |
| BALACHOR<br>Dynamic Enterprises    | <u>21 km</u> |
| NAWANSHAHR<br>Dynamic Enterprises  | 29 km        |
| NAWANSHAHR<br>H.S Enterprises      | 12 km        |
| GARHSHANKAR<br>Mahilpur Motors     | 20 km        |
| MAHILPUR<br>Mahilpur Motors        | 27 km        |
| HOSHIARPUR<br>Lagwal Automobiles   | <u>33 km</u> |
| GARHDIWALA<br>Lagwal Automobiles   | <u>28 km</u> |
| MUKERIAN<br>Lagwal Motors          | <u>44 km</u> |
| PATHANKOT                          | <u>4 km</u>  |

15 kn

P/ Cashmir Sales Corporation

| CHANDIGARH<br>Garg Autos/Manmohan<br>Auto Stores |
|--------------------------------------------------|
| <b>MOHALI</b><br>Manmohan Motors                 |
| <b>ROPAR</b><br>Garcha Automobiles               |
| BALACHOR<br>Dynamic Enterprises                  |
| NAWANSHAHI<br>Dynamic Enterprises                |
| NAWANSHAHI<br>H.S Enterprises                    |
| GARHSHANKA<br>Mahilpur Motors                    |
| MAHILPUR<br>Mahilpur Motors                      |
| HOSHIARPUR<br>Lagwal Automobiles                 |
| GARHDIWALA<br>Lagwal Automobiles                 |
| MUKERIAN<br>Lagwal Motors                        |
| PATHANKOT<br>Cashmir Sales Corporati             |
| DATUANKAT                                        |

R

PATHANKOT United Auto World

23 km PATHANKOT United Auto World 27 km KATHUA Lovish Automobiles 32 km HIRANAGAR Lovish Automobiles, Studio 19 km SAMBA Lovish motors 15 km JAMMU Xtream Motors Private Ltd 61 km JAMMU Reliance Motors 148 km UDHAMPUR **R** A Enfield

48 km

15 km

230 km

200 km

106 km

Garg Auto Zone - 9875985349

ANANTNAG Mount Bird Wheel SRINAGAR Café Bike Inn

SRINAGAR Xtream Kashmi

KARGIL Mobile service van-Venture third pole

LEH Venture Third Pole KATHUA Lovish Automobiles

HIRANAGAR Lovish Automobiles, Studio

SAMBA Lovish motors

JAMMU Xtream Motors Private Ltd

JAMMU liance Motors

UDHAMPUR R A Enfield

ANANTNAG Mount Bird Whee

SRINAGAR Café Bike Inn

SRINAGAR Xtream Kashmir

KARGIL Mobile service van-Venture third pole

LEH Venture Third Pole

DURBUK Mobile service van-Venture third pole