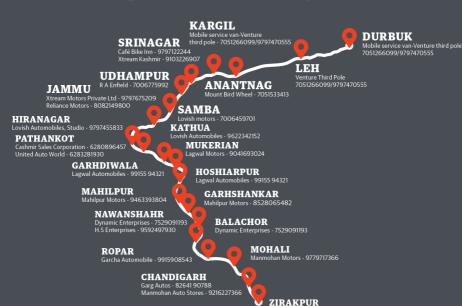

#### **DISTANCE BETWEEN**

| AMBALA<br>Royal Motors                 | 26 km        | <b>RAJPURA</b><br>Guru kirpa Motors    | JALANDHAR<br>Navyug Motors                            | 25 km        | KARTARPUR<br>Navyug Motors                            | HIRANAGAR<br>Lovish Automobiles,<br>Studio    | 32 km         | SAMBA<br>Lovish motors                        |
|----------------------------------------|--------------|----------------------------------------|-------------------------------------------------------|--------------|-------------------------------------------------------|-----------------------------------------------|---------------|-----------------------------------------------|
| <b>RAJPURA</b><br>Guru kirpa Motors    | 45 km        | <b>KHANNA</b><br>Kishori Automobiles   | KARTARPUR<br>Navyug Motors                            | 64 km        | RAYAA<br>Studio - Jaycee Motor<br>corporation-Unit-II | SAMBA<br>Lovish motors                        | <u>19 km</u>  | <b>JAMMU</b><br>Xtream Motors<br>Private Ltd. |
| KHANNA<br>Kishori Automobiles          | 50 km        | LUDHIANA<br>Sant Motors                | RAYAA<br>Studio - Jaycee Motor<br>corporation-Unit-II | 45 km        | AMRITSAR<br>Aaray Motors                              | <b>JAMMU</b><br>Xtream Motors<br>Private Ltd. | <u>15 km</u>  | JAMMU<br>Reliance Motors                      |
| LUDHIANA<br>Sant Motors                | 8 km         | LUDHIANA<br>Asthvakras Auto            | AMRITSAR<br>Aaray Motors                              | <u>10 km</u> | AMRITSAR<br>Jaycee Motor<br>corporation-Unit-II       | <b>JAMMU</b><br>R A Enfield                   | 61 km         | UDHAMPUR<br>Reliance Motors                   |
| LUDHIANA<br>Asthvakras Auto            | 15 km        | <b>LUDHIANA</b><br>Barnala Automobiles | AMRITSAR<br>Jaycee Motor<br>corporation-Unit-II       | 7 km         | AMRITSAR<br>Jaycee Motor<br>corporation-Unit-I        | UDHAMPUR<br>Reliance Motors                   | <u>148 km</u> | ANANTNAG<br>Mount Bird Wheel                  |
| <b>LUDHIANA</b><br>Barnala Automobiles | 36 km        | <b>GORAYA</b><br>Khalsa Automobiles    | AMRITSAR<br>Jaycee Motor                              | 50 km        | BATALA<br>Moon Auto                                   | ANANTNAG<br>Mount Bird Wheel                  | 48 km         | SRINAGAR<br>Café Bike Inn                     |
| <b>GORAYA</b><br>Khalsa Automobiles    | 25 km        | JALANDHAR<br>Fateh Autos               | corporation-Unit-I<br>BATALA<br>Moon Auto             | 40 km        | GURDASPUR<br>Ajit Motors                              | SRINAGAR<br>Café Bike Inn                     | 15 km         | <b>SRINAGAR</b><br>Xtream Kashmir             |
| <b>JALANDHAR</b><br>Fateh Autos        | <u>12 km</u> | JALANDHAR<br>Navyug Motors             | GURDASPUR<br>Ajit Motors                              | 40 km        | PATHANKOT<br>Cashmir Sales                            | SRINAGAR<br>Xtream Kashmir                    | <u>230 km</u> | KARGIL<br>Mobile service                      |
| JALANDHAR<br>Navyug Motors             | 42 km        | TANDA<br>Sandeep Automobiles           | PATHANKOT                                             | 4 km         | Corporation<br>PATHANKOT                              | Café Bike Inn                                 |               | van-Venture<br>third pole                     |
| TANDA<br>Sandeep Automobiles           | 32 km        | MUKERIAN<br>Lagwal Motors              | Cashmir Sales<br>Corporation                          |              | United Auto World                                     | KARGIL<br>Mobile service<br>van-Venture       | <u>200 km</u> | <b>LEH</b><br>Venture Third Pole              |
| MUKERIAN                               | 42 km        | PATHANKOT                              | PATHANKOT<br>United Auto World                        | 23 km        | KATHUA<br>Lovish Automobiles                          | third pole                                    |               |                                               |
| Lagwal Motors                          |              | United Auto World                      | <b>KATHUA</b><br>Lovish Automobiles                   | 27 km        | HIRANAGAR<br>Lovish Automobiles,<br>Studio            | LEH<br>Venture Third Pole                     | <u>120 km</u> | DURBUK<br>Mobile service<br>van-Venture       |

## SERVICE CENTRES Zirakpur-Pathankot-Srinagar-Leh

DISTANCE BETWEEN

| ZIRAKPUR                           | 15 KM        |
|------------------------------------|--------------|
| Garg Auto Zone                     |              |
| CHANDIGARH<br>Garg Autos/Manmohan  | <u>23 km</u> |
| Auto Stores<br>MOHALI              | 32 km        |
| Manmohan Motors                    | 22 1         |
| <b>ROPAR</b><br>Garcha Automobiles | <u>32 km</u> |
| BALACHOR<br>Dynamic Enterprises    | <u>21 km</u> |
| NAWANSHAHR<br>Dynamic Enterprises  | 29 km        |
| NAWANSHAHR<br>H.S Enterprises      | 12 km        |
| GARHSHANKAR<br>Mahilpur Motors     | 20 km        |
| MAHILPUR<br>Mahilpur Motors        | 27 km        |
| HOSHIARPUR<br>Lagwal Automobiles   | <u>33 km</u> |
| GARHDIWALA<br>Lagwal Automobiles   | <u>28 km</u> |
| MUKERIAN<br>Lagwal Motors          | <u>44 km</u> |
| PATHANKOT                          | <u>4 km</u>  |

15 kn

P/ Cashmir Sales Corporation

| CHANDIGARH<br>Garg Autos/Manmohan<br>Auto Stores |
|--------------------------------------------------|
| <b>MOHALI</b><br>Manmohan Motors                 |
| <b>ROPAR</b><br>Garcha Automobiles               |
| BALACHOR<br>Dynamic Enterprises                  |
| NAWANSHAHI<br>Dynamic Enterprises                |
| NAWANSHAHI<br>H.S Enterprises                    |
| GARHSHANKA<br>Mahilpur Motors                    |
| MAHILPUR<br>Mahilpur Motors                      |
| HOSHIARPUR<br>Lagwal Automobiles                 |
| GARHDIWALA<br>Lagwal Automobiles                 |
| MUKERIAN<br>Lagwal Motors                        |
| PATHANKOT<br>Cashmir Sales Corporati             |
| DATUANKAT                                        |

R

PATHANKOT United Auto World

23 km PATHANKOT United Auto World 27 km KATHUA Lovish Automobiles 32 km HIRANAGAR Lovish Automobiles, Studio 19 km SAMBA Lovish motors 15 km JAMMU Xtream Motors Private Ltd 61 km JAMMU Reliance Motors 148 km UDHAMPUR **R** A Enfield

48 km

15 km

230 km

200 km

106 km

Garg Auto Zone - 9875985349

ANANTNAG Mount Bird Wheel SRINAGAR Café Bike Inn

SRINAGAR Xtream Kashmi

KARGIL Mobile service van-Venture third pole

LEH Venture Third Pole KATHUA Lovish Automobiles

HIRANAGAR Lovish Automobiles, Studio

SAMBA Lovish motors

JAMMU Xtream Motors Private Ltd

JAMMU liance Motors

UDHAMPUR R A Enfield

ANANTNAG Mount Bird Whee

SRINAGAR Café Bike Inn

SRINAGAR Xtream Kashmir

KARGIL Mobile service van-Venture third pole

LEH Venture Third Pole

DURBUK Mobile service van-Venture third pole