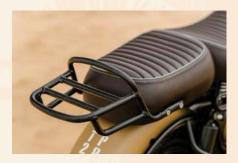

Endowed with comfort; comes fitted with a wide seat that cossets its rider.

The larger diameter brakes beef up the stopping power.

The All-New Classic sports a new twin downtube chassis that rides Strong and True.

Strengthened grab rail for a more relaxed ride for those riding pillion.