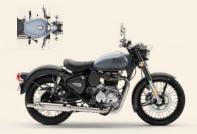

In 2021, we will learn to live again. **The All-New Classic 350** has been made for this journey. Effortless power and precise control in perfect harmony. Impeccably crafted lines and an instantly recognisable heartbeat. The Classic 350. Welcome back.

# TIMELESS CLASSIC

The All-New Classic 350 continues to embody the traditions and craftsmanship of the past as it is reborn on the new J platform.

Inspired by the post war G2 model, first born in 2008, the Classic 350 of 2021 continues to celebrate the timeless aesthetic through the curvaceous mudguards and teardrop fuel tank, hallmark casquette headlamp, enduring lines of the crankcase covers, singular paint colours, the distinctive thump that breaks out of the exhaust all harmonise as one, rejoicing in the masterpiece that is the timeless Royal Enfield Classic.

Elegant, with a gleaming finish that adorns exceptional construction, it radiates unmatched beauty and quality that will last through time.

Central to the All-New Classic 350, is an all-new heart which beats to Royal Enfield's unique rhythm. Partnered with a new twin downtube chassis that rides strong and true, and a solid, dependable build quality, the Classic is your ally wherever the destination may be.