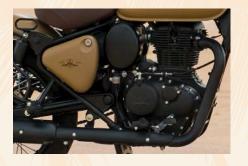

Your Classic, Your Way.

Central to the All-New Classic 350 is an All-New heart that beats to a uniquely Royal Enfield rhythm -The J Series Engine.

The instrument cluster combines the gracefulness of a 'dancing needle' analogue speedometer with the functionality of an LCD display.

Equipped with wider bars and tyres for effortless and secure manoeuvrability.

The hallmark teardrop Fuel Tank, true to the Timeless Classic design.

Powerful multi-reflector headlights that light up the night ride.