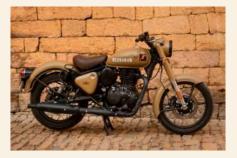

# TIMELESS CLASSIC

The All-New Classic 350 continues to embody the traditions and craftsmanship of the past as it is reborn on the new J platform.

Inspired by the post war G2 model, first born in 2008, the Classic 350 of 2021 continues to celebrate the timeless aesthetic through the curvaceous mudguards and teardrop fuel tank, hallmark casquette headlamp, enduring lines of the crankcase covers, singular paint colours, the distinctive thump that breaks out of the exhaust all harmonise as one, rejoicing in the masterpiece that is the timeless Royal Enfield Classic.

Elegant, with a gleaming finish that adorns exceptional construction, it radiates unmatched beauty and quality that will last through time.

Central to the All-New Classic 350, is an all-new heart which beats to Royal Enfield's unique rhythm. Partnered with a new twin downtube chassis that rides strong and true, and a solid, dependable build quality, the Classic is your ally wherever the destination may be.