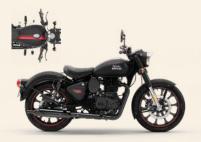

#### **Dual Channel**

CHROME RED

CHROME BRONZE

DARK STEALTH BLACK

SIGNALS MARSH GREY

DARK GUNMETAL GREY

SIGNALS DESERT SAND

HALCYON GREEN