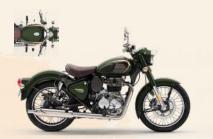

#### **Dual Channel**

CHROME RED

CHROME BRONZE

DARK STEALTH BLACK

SIGNALS MARSH GREY

DARK GUNMETAL GREY

SIGNALS DESERT SAND

HALCYON GREEN