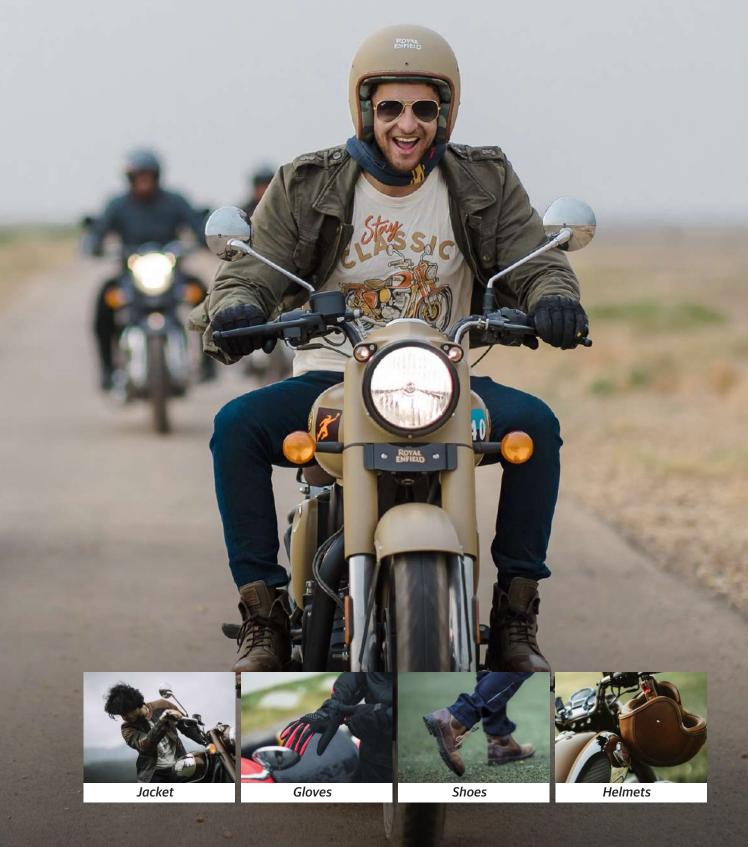

METAL GREY



SIGNALS DESERT SAND



HALCYON GREEN



HALCYON BLACK



HALCYON GREY

## **Single Channel**



**REDDITCH SAGE GREEN** 



**REDDITCH GREY** 

#### Genuine Motorcycle Accessories

# AN UTTERLY IMMERSIVE RIDE

When you ride the new Classic 350, riding tall in an upright position, your senses are heightened beyond the ordinary and you notice more of the beauty of the world than ever before. Genuine Motorcycle Accessories built for the Classic, for you to select to suit your unique style of motorcycling. Here you will find a range in each of the three categories of Comfort, Protection and Style.





**Touring Mirrors** 



ROYAL

**Riding Seat** 



Alloy Wheels

#### **ROYAL ENFIELD** APPAREL

#### IT'S A RIDE THAT WILL MAKE YOU, THE RIDER, FEEL LIKE YOU'VE BEEN REBORN TOO.





For any queries, call us at 18002100007 or email us at support@royalenfield.com