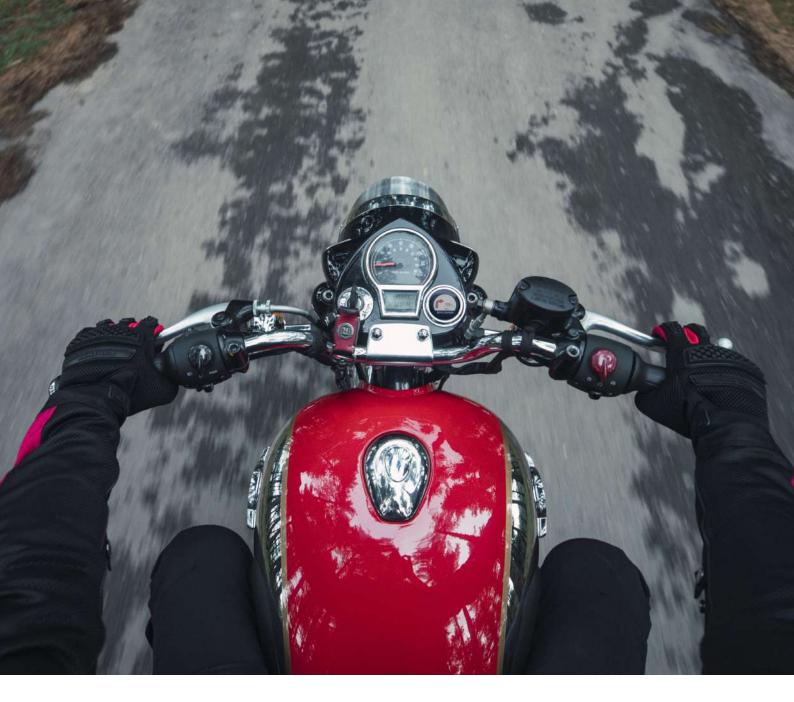

Timeless also means 'up with the times', and Classic's new instrument cluster combines the gracefulness of a 'dancing needle' analogue speedometer with the functionality of an LCD display. A discreet USB port mounted below the handlebars enables essential charging on-the-go and the confidence-inspiring Dual Channel ABS sets a standard on all except the Redditch editions. Royal Enfield's unique turn-by-turn navigation pod, Tripper, augments the gorgeous Chrome Red and Chrome Bronze Classics, while the Make It Yours (MIY) platform allows new owners to tap into a plethora of personalisation options at the time of booking itself.

Your Classic, Your Way.

Central to the All-New Classic 350 is an All-New heart that beats to a uniquely Royal Enfield rhythm -The J Series Engine.

The instrument cluster combines the gracefulness of a 'dancing needle' analogue speedometer with the functionality of an LCD display.