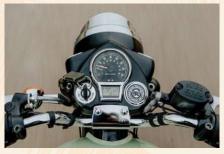

Timeless also means 'up with the times', and Classic's new instrument cluster combines the gracefulness of a 'dancing needle' analogue speedometer with the functionality of an LCD display. A discreet USB port mounted below the handlebars enables essential charging on-the-go and the confidence-inspiring Dual Channel ABS sets a standard on all except the Redditch editions. Royal Enfield's unique turn-by-turn navigation pod, Tripper, augments the gorgeous Chrome Red and Chrome Bronze Classics, while the Make It Yours (MIY) platform allows new owners to tap into a plethora of personalisation options at the time of booking itself.

Your Classic, Your Way.

Central to the All-New Classic 350 is an All-New heart that beats to a uniquely Royal Enfield rhythm -The J Series Engine.

The instrument cluster combines the gracefulness of a 'dancing needle' analogue speedometer with the functionality of an LCD display.