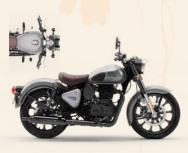

#### **Dual Channel**

CHROME RED

CHROME BRONZE

DARK STEALTH BLACK

SIGNALS MARSH GREY

DARK GUNMETAL GREY

SIGNALS DESERT SAND

HALCYON GREEN