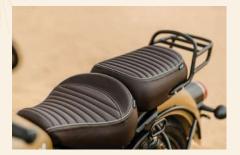

The upright riding position gives the Classic rider a commanding road presence while larger diameter brakes beef up its stopping power. But stronger doesn't just mean capable and tough, the Classic is endowed with comfort too, with its improved, wider seat cosseting its rider.

Endowed with comfort; comes fitted with a wide seat that cossets its rider.

The larger diameter brakes beef up the stopping power.

The All-New Classic sports a new twin downtube chassis that rides Strong and True.