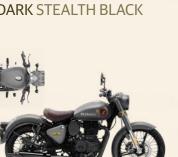

#### **Dual Channel**

CHROME RED

CHROME BRONZE

DARK STEALTH BLACK

SIGNALS MARSH GREY

DARK GUNMETAL GREY

SIGNALS DESERT SAND

HALCYON GREEN