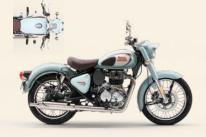

#### **Dual Channel**

CHROME RED

CHROME BRONZE

DARK STEALTH BLACK

SIGNALS MARSH GREY

DARK GUNMETAL GREY

SIGNALS DESERT SAND

HALCYON GREEN