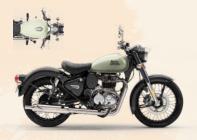

#### **Dual Channel**

CHROME RED

CHROME BRONZE

DARK STEALTH BLACK

SIGNALS MARSH GREY

DARK GUNMETAL GREY

SIGNALS DESERT SAND

HALCYON GREEN