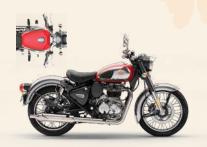

#### **Dual Channel**

CHROME RED

CHROME BRONZE

DARK STEALTH BLACK

SIGNALS MARSH GREY

DARK GUNMETAL GREY

SIGNALS DESERT SAND

HALCYON GREEN

# AN UTTERLY IMMERSIVE RIDE

When you ride the new Classic 350, riding tall in an upright position, your senses are heightened beyond the ordinary and you notice more of the beauty of the world than ever before. Genuine Motorcycle Accessories built for the Classic, for you to select to suit your unique style of motorcycling. Here you will find a range in each of the three categories of Comfort, Protection and Style.

**Touring Mirrors** 

ROYAL

**Riding Seat** 

Alloy Wheels