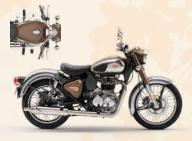

#### **Dual Channel**

CHROME RED

CHROME BRONZE

DARK STEALTH BLACK

SIGNALS MARSH GREY

DARK GUNMETAL GREY

SIGNALS DESERT SAND

HALCYON GREEN

# AN UTTERLY IMMERSIVE RIDE

When you ride the new Classic 350, riding tall in an upright position, your senses are heightened beyond the ordinary and you notice more of the beauty of the world than ever before. Genuine Motorcycle Accessories built for the Classic, for you to select to suit your unique style of motorcycling. Here you will find a range in each of the three categories of Comfort, Protection and Style.

**Touring Mirrors** 

ROYAL

**Riding Seat** 

Alloy Wheels