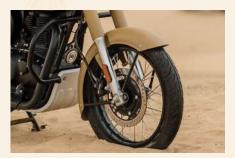

The upright riding position gives the Classic rider a commanding road presence while larger diameter brakes beef up its stopping power. But stronger doesn't just mean capable and tough, the Classic is endowed with comfort too, with its improved, wider seat cosseting its rider.

Endowed with comfort; comes fitted with a wide seat that cossets its rider.

The larger diameter brakes beef up the stopping power.

The All-New Classic sports a new twin downtube chassis that rides Strong and True.

### BRAKES & TYRES

Front Tyre Rear Tyre Front Brake Rear Brake 100/90 - 19 - 57P (Spoke / Alloy) 120/80 - 18 - 62P (Spoke / Alloy) 300 mm disc, twin piston floating caliper 270 mm disc, single piston floating caliper/ 153 mm drum Single & Dual Channel