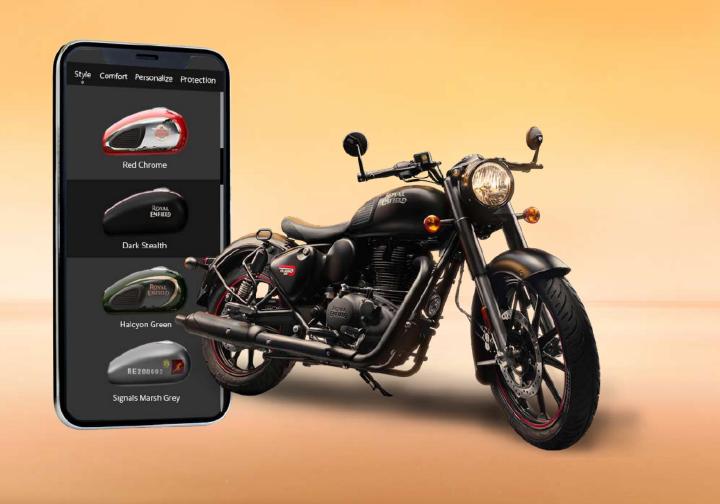

Timeless also means 'up with the times', and Classic's new instrument cluster combines the gracefulness of a 'dancing needle' analogue speedometer with the functionality of an LCD display. A discreet USB port mounted below the handlebars enables essential charging on-the-go and the confidence-inspiring Dual Channel ABS sets a standard on all except the Redditch editions. Royal Enfield's unique turn-by-turn navigation pod, Tripper, augments the gorgeous Chrome Red and Chrome Bronze Classics, while the Make It Yours (MIY) platform allows new owners to tap into a plethora of personalisation options at the time of booking itself.

# Individual spirit. Distinguished style.

With 'Make it Yours' for the All-New Classic 350 personalize your motorcycle before you book your motorcycle.

The 3D configurator is a picture perfect translator of your visualization. Toggle between options to enhance comfort, protection and style to match your specific kind of motorcycling. Share with a friend, make changes again, add a name plate and before you book it, choose a suitable finance option based on your EMI preference. All in a click of a button, from the comfort of your couch.