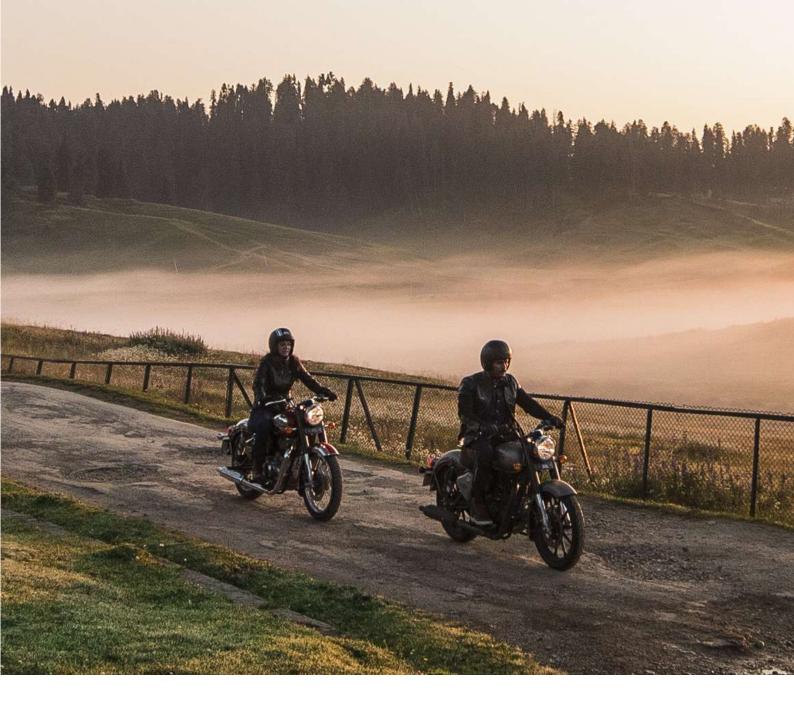

# AN UTTERLY IMMERSIVE RIDE

When you ride the new Classic 350, riding tall in an upright position, your senses are heightened beyond the ordinary and you notice more of the beauty of the world than ever before. Genuine Motorcycle Accessories built for the Classic, for you to select to suit your unique style of motorcycling. Here you will find a range in each of the three categories of Comfort, Protection and Style.