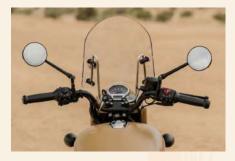

Timeless also means 'up with the times', and Classic's new instrument cluster combines the gracefulness of a 'dancing needle' analogue speedometer with the functionality of an LCD display. A discreet USB port mounted below the handlebars enables essential charging on-the-go and the confidence-inspiring Dual Channel ABS sets a standard on all except the Redditch editions. Royal Enfield's unique turn-by-turn navigation pod, Tripper, augments the gorgeous Chrome Red and Chrome Bronze Classics, while the Make It Yours (MIY) platform allows new owners to tap into a plethora of personalisation options at the time of booking itself.

Your Classic, Your Way.

Central to the All-New Classic 350 is an All-New heart that beats to a uniquely Royal Enfield rhythm -The J Series Engine.

The instrument cluster combines the gracefulness of a 'dancing needle' analogue speedometer with the functionality of an LCD display.