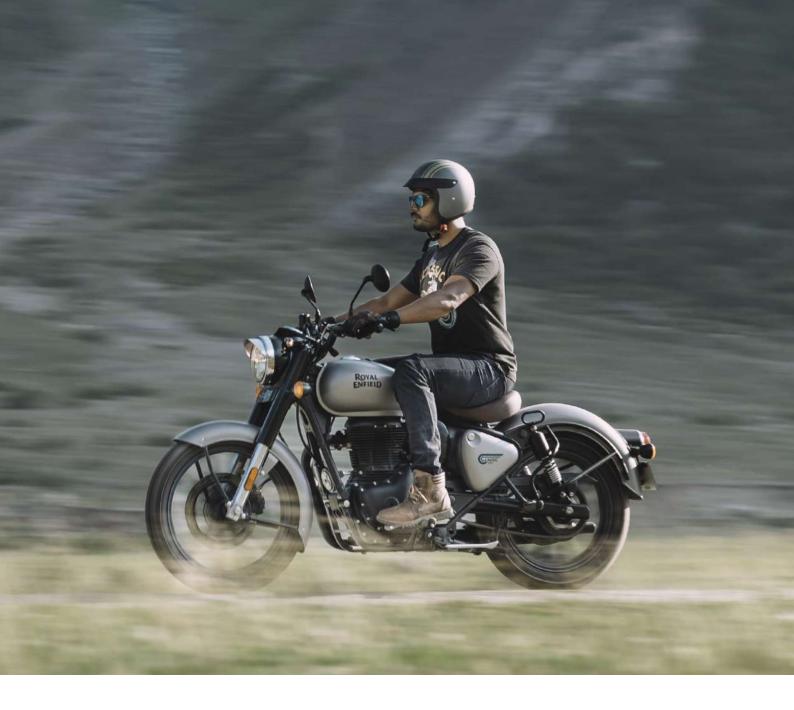

# TIMELESS CLASSIC

The All-New Classic 350 continues to embody the traditions and craftsmanship of the past as it is reborn on the new J platform.

Inspired by the post war G2 model, first born in 2008, the Classic 350 of 2021 continues to celebrate the timeless aesthetic through the curvaceous mudguards and teardrop fuel tank, hallmark casquette headlamp, enduring lines of the crankcase covers, singular paint colours, the distinctive thump that breaks out of the exhaust all harmonise as one, rejoicing in the masterpiece that is the timeless Royal Enfield Classic.

The upright riding position gives the Classic rider a commanding road presence while larger diameter brakes beef up its stopping power. But stronger doesn't just mean capable and tough, the Classic is endowed with comfort too, with its improved, wider seat cosseting its rider.

Gliding down the open road, swooping around twisting bends, weaving through city streets or winding along country trails, the versatile timeless Classic is equipped with wider bars and tyres for effortless and secure manoeuvrability. Designed with a balancer shaft for silken revs, the light clutch for gentle gearshifts, and the impeccably-mapped fuel injection on the new 350 J platform delivering the smoothest, most refined ride experience that will soothe, bewitch and thrill its rider.