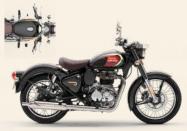

#### **Dual Channel**

CHROME RED

CHROME BRONZE

DARK STEALTH BLACK

SIGNALS MARSH GREY

DARK GUNMETAL GREY

SIGNALS DESERT SAND

HALCYON GREEN