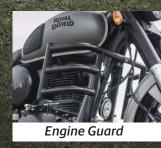

#### Genuine Motorcycle Accessories

# AN UTTERLY IMMERSIVE RIDE

When you ride the new Classic 350, riding tall in an upright position, your senses are heightened beyond the ordinary and you notice more of the beauty of the world than ever before. Genuine Motorcycle Accessories built for the Classic, for you to select to suit your unique style of motorcycling. Here you will find a range in each of the three categories of Comfort, Protection and Style.

**Touring Mirrors** 

ROYAL

**Riding Seat** 

Alloy Wheels