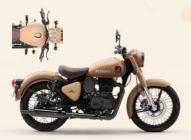

shock absorbers with 6-step adjustable preload



### BRAKES & TYRES

Front Tyre Rear Tyre Front Brake Rear Brake 100/90 - 19 - 57P (Spoke / Alloy) 120/80 - 18 - 62P (Spoke / Alloy) 300 mm disc, twin piston floating caliper 270 mm disc, single piston floating caliper/ 153 mm drum Single & Dual Channel

ABS

#### ELECTRICALS

Electrical System Battery Head Lamp Tail Lamp Turn Signal Lamp 12V - DC 12V, 8 Ah, VRLA (Maintenance Free) 12V, H 4 - 60/55w (Halogen) 12V, P21/5W 12V, 10W

#### DIMENSIONS

Wheelbase Ground Clearance Length Width Height Seat Height Kerb Weight Fuel Capacity 1390 mm 170 mm 2145 mm 785 mm (Without Mirrors) 1090 mm (Without Mirrors) 805 mm 195 kg 13 l

#### **Dual Channel**



CHROME RED



CHROME BRONZE



DARK STEALTH BLACK



SIGNALS MARSH GREY



DARK GUNMETAL GREY



SIGNALS DESERT SAND



HALCYON GREEN



HALCYON BLACK



HALCYON GREY

## **Single Channel**



**REDDITCH SAGE GREEN** 



**REDDITCH GREY** 

#### Genuine Motorcycle Accessories

# AN UTTERLY IMMERSIVE RIDE

When you ride the new Classic 350, riding tall in an upright position, your senses are heightened beyond the ordinary and you notice more of the beauty of the world than ever before. Genuine Motorcycle Accessories built for the Classic, for you to select to suit your unique style of motorcycling. Here you will find a range in each of the three categories of Comfort, Protection and Style.





**Touring Mirrors** 



ROYAL

**Riding Seat** 



Alloy Wheels

#### **ROYAL ENFIELD** APPAREL

#### IT'S A RIDE THAT WILL MAKE YOU, THE RIDER, FEEL LIKE YOU'VE BEEN REBORN TOO.





For any