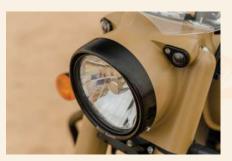

# TIMELESS CLASSIC

The All-New Classic 350 continues to embody the traditions and craftsmanship of the past as it is reborn on the new J platform.

Inspired by the post war G2 model, first born in 2008, the Classic 350 of 2021 continues to celebrate the timeless aesthetic through the curvaceous mudguards and teardrop fuel tank, hallmark casquette headlamp, enduring lines of the crankcase covers, singular paint colours, the distinctive thump that breaks out of the exhaust all harmonise as one, rejoicing in the masterpiece that is the timeless Royal Enfield Classic.

Equipped with wider bars and tyres for effortless and secure manoeuvrability.

The hallmark teardrop Fuel Tank, true to the Timeless Classic design.

Powerful multi-reflector headlights that light up the night ride.