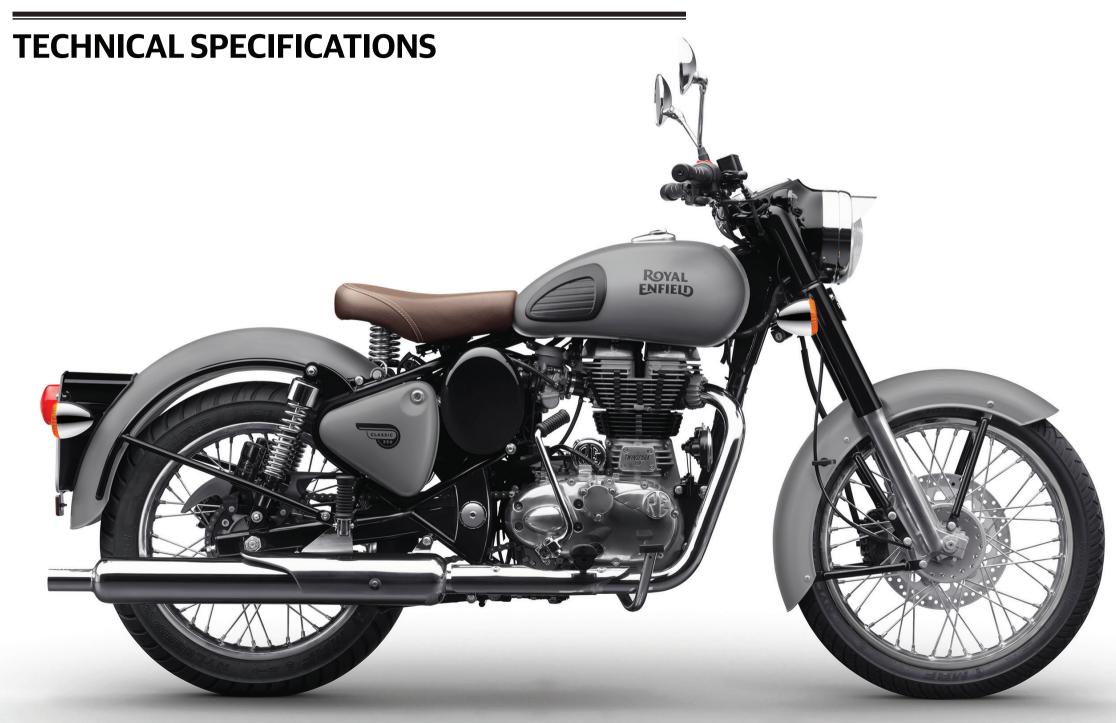

# CLASSIC 350 GUNMETAL GREY

<sup>\*</sup>Images are for representational purposes only. Actual product may vary.

### **ENGINE**

Type Single cylinder, 4 stroke, twinspark, air-cooled

Displacement 346cc

Bore x stroke 70 mm x 90 mm

Compression ratio 8.5:1

Maximum power 19.8 bhp @ 5250 rpm Maximum torque 28 Nm @ 4000 rpm

Ignition system Transistorised coil ignition

Clutch Wet, multi-plate

Gearbox 5 speed constant mesh

Lubrication Wet sump

Engine oil 15 W 50 API, SL grade & above, JASO MA 2 Fuel supply 29mm, constant vacuum carburettor

Air cleaner Paper element Engine start Electric/kick

#### **CHASSIS & SUSPENSION**

Type Single downtube, using engine as stressed member

Front suspension Telescopic, 35 mm forks, 130 mm travel

Rear suspension Twin gas charged shock absorbers with 5-step adjustable

preload, 80 mm travel

#### **DIMENSIONS**

Wheelbase 1390 mm Ground clearance 135 mm Length 2160 mm

Width 790 mm (without mirrors)
Height 1090 mm (without mirrors)
Kerb weight 194 kg (with 90% Fuel & Oil)

Fuel capacity 13.5 ltr

#### **BRAKES & TYRES**

Tyres front 90/90 - 19 Tyres rear 110/90 - 18

Brakes front 280 mm Disc, 2-piston caliper Brakes rear 240 mm Disc, single piston caliper

ABS Dual channel

#### **ELECTRICALS**

Electrical System 12 volt - DC Battery 12 volt, 8 Ah

Head lamp 12V, H4-60/55W (Halogen)

Tail lamp 12V, P21/5W Turn signal lamp 12V, 10W \* 4 Nos