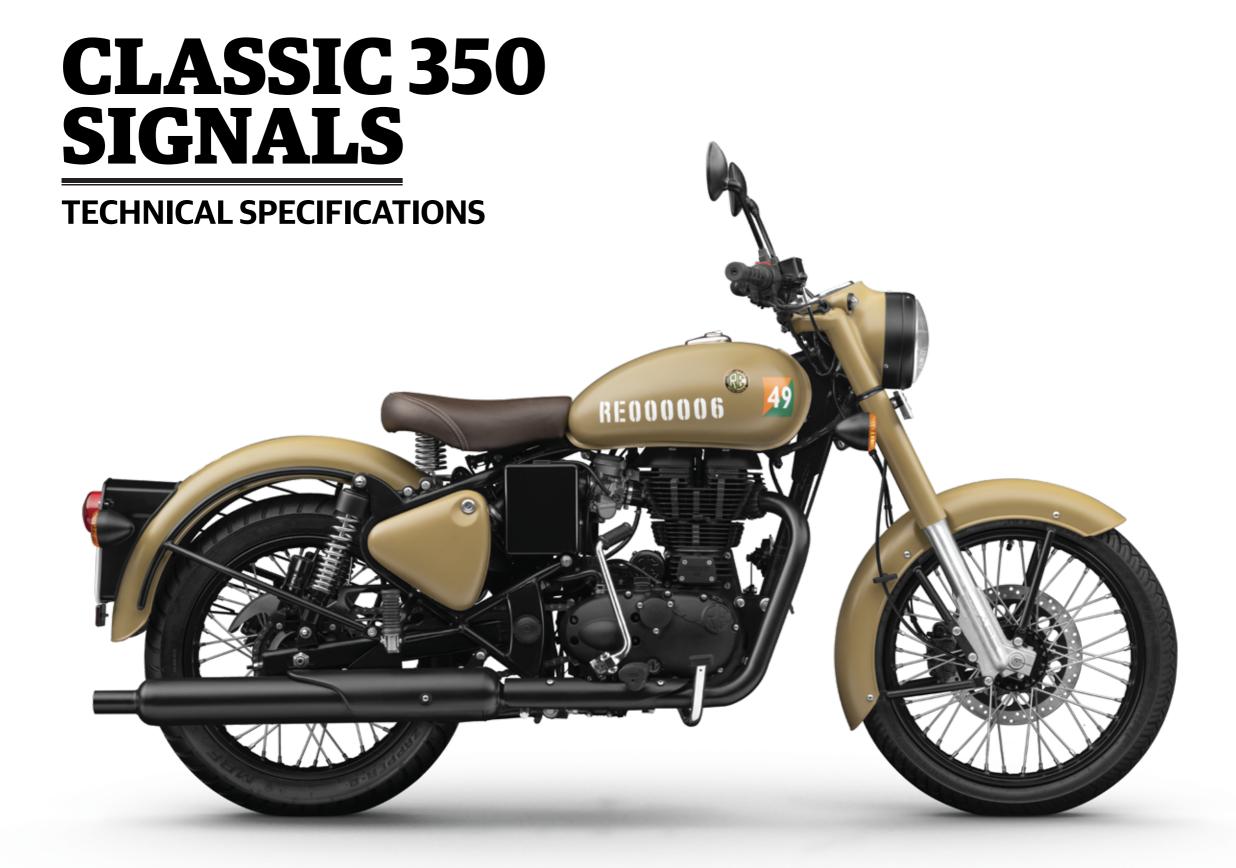

### **ENGINE**

Type Single cylinder, 4 stroke, twinspark, air-cooled

Displacement 346cc

Bore x stroke 70 mm x 90 mm

Compression ratio 8.5:1

Maximum power 19.8 bhp @ 5250 rpm Maximum torque 28 Nm @ 4000 rpm

Ignition system Transistorised coil ignition

Clutch Wet, multi-plate

Gearbox 5 speed constant mesh

Lubrication Wet sump

Engine oil 15 W 50 API, SL grade & above, JASO MA 2 Fuel supply 29mm, constant vacuum carburettor

Air cleaner Paper element Engine start Electric/kick

#### **CHASSIS & SUSPENSION**

Type Single downtube, using engine as stressed member

Front suspension Telescopic, 35 mm forks, 130 mm travel

Rear suspension Twin gas charged shock absorbers with 5-step adjustable

preload, 80 mm travel

#### **DIMENSIONS**

Wheelbase 1390 mm
Ground clearance 135 mm
Length 2160 mm

Width 790 mm (without mirrors)
Height 1090 mm (without mirrors)
Kerb weight 194 kg (with 90% Fuel & Oil)

Fuel capacity 13.5 ltr

#### **BRAKES & TYRES**

Tyres front 90/90 - 19 Tyres rear 110/90 - 18

Brakes front 280 mm Disc, 2-piston caliper
Brakes rear 240 mm Disc, single piston caliper

ABS Dual channel

#### **ELECTRICALS**

Electrical System 12 volt - DC Battery 12 volt, 8 Ah

Head lamp 12V, H4-60/55W (Halogen)

Tail lamp 12V, P21/5W Turn signal lamp 12V, 10W \* 4 Nos