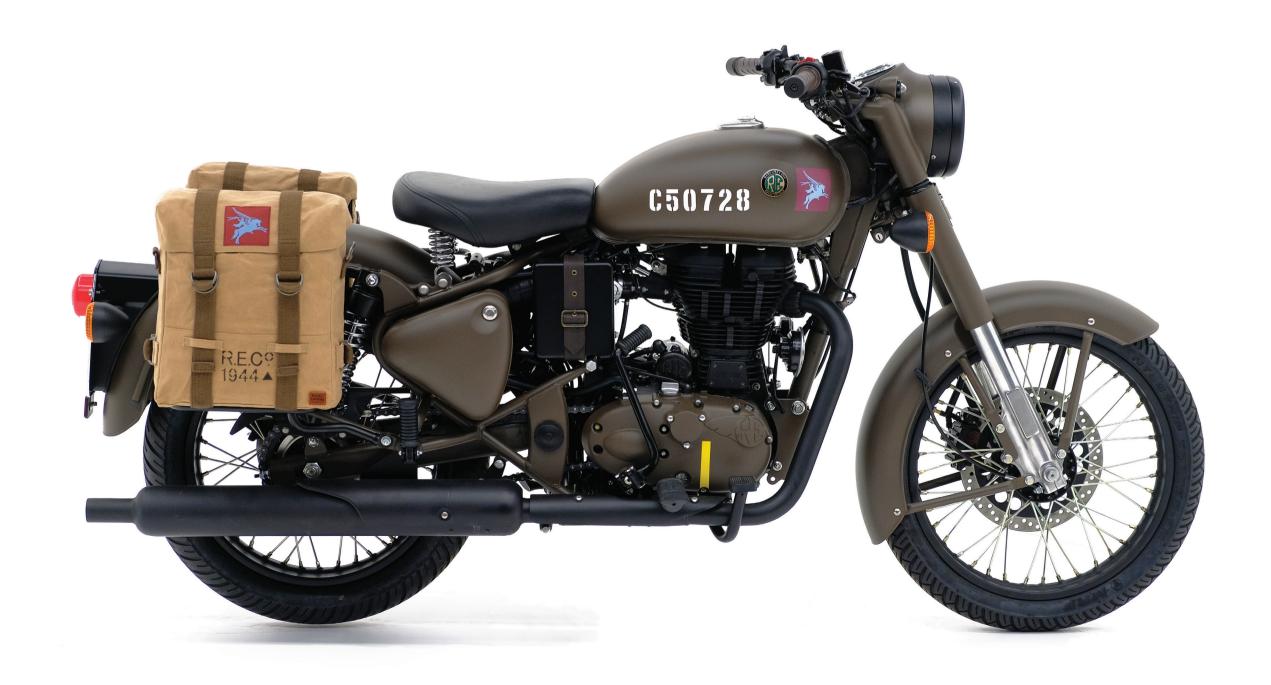

# **CLASSIC PEGASUS EDITION**

### ROYAL ENFIELD

**ENGINE** 

Type Single Cylinder, 4 stroke, Aircooled,

**Electronic Fuel injection** 

Displacement 499cc

Bore x stroke 84mm x 90mm

Compression Ratio 8.5:1

Maximum Power 27.2 bhp @ 5250 rpm Maximum Torque 41.3 Nm @ 4000 rpm

Gearbox 5 Speed

**CHASSIS & SUSPENSION** 

Type Single downtube, using engine as stressed member

Front suspension Telescopic, 35mm forks, 130mm travel

Rear suspension Twin gas charged shock absorbers with 5-step adjustable

preload, 80mm travel

**DIMENSIONS** 

Wheelbase 1360 mm Ground Clearance 135 mm Length 2140 mm

Width 790 mm (Without Mirrors) Height 1090 mm (Without Mirrors)

Kerb Weight 194 Kg Fuel Capacity 13.5 Ltr

#### **BRAKES & TYRES**

Tyres Fr. 90/90 - 19 Tyres Rr. 120/80 - 18

Brakes Front 280mm Disc, 2-Piston caliper Brakes Rear 240mm Disc, Single piston caliper

#### **COLOURS**