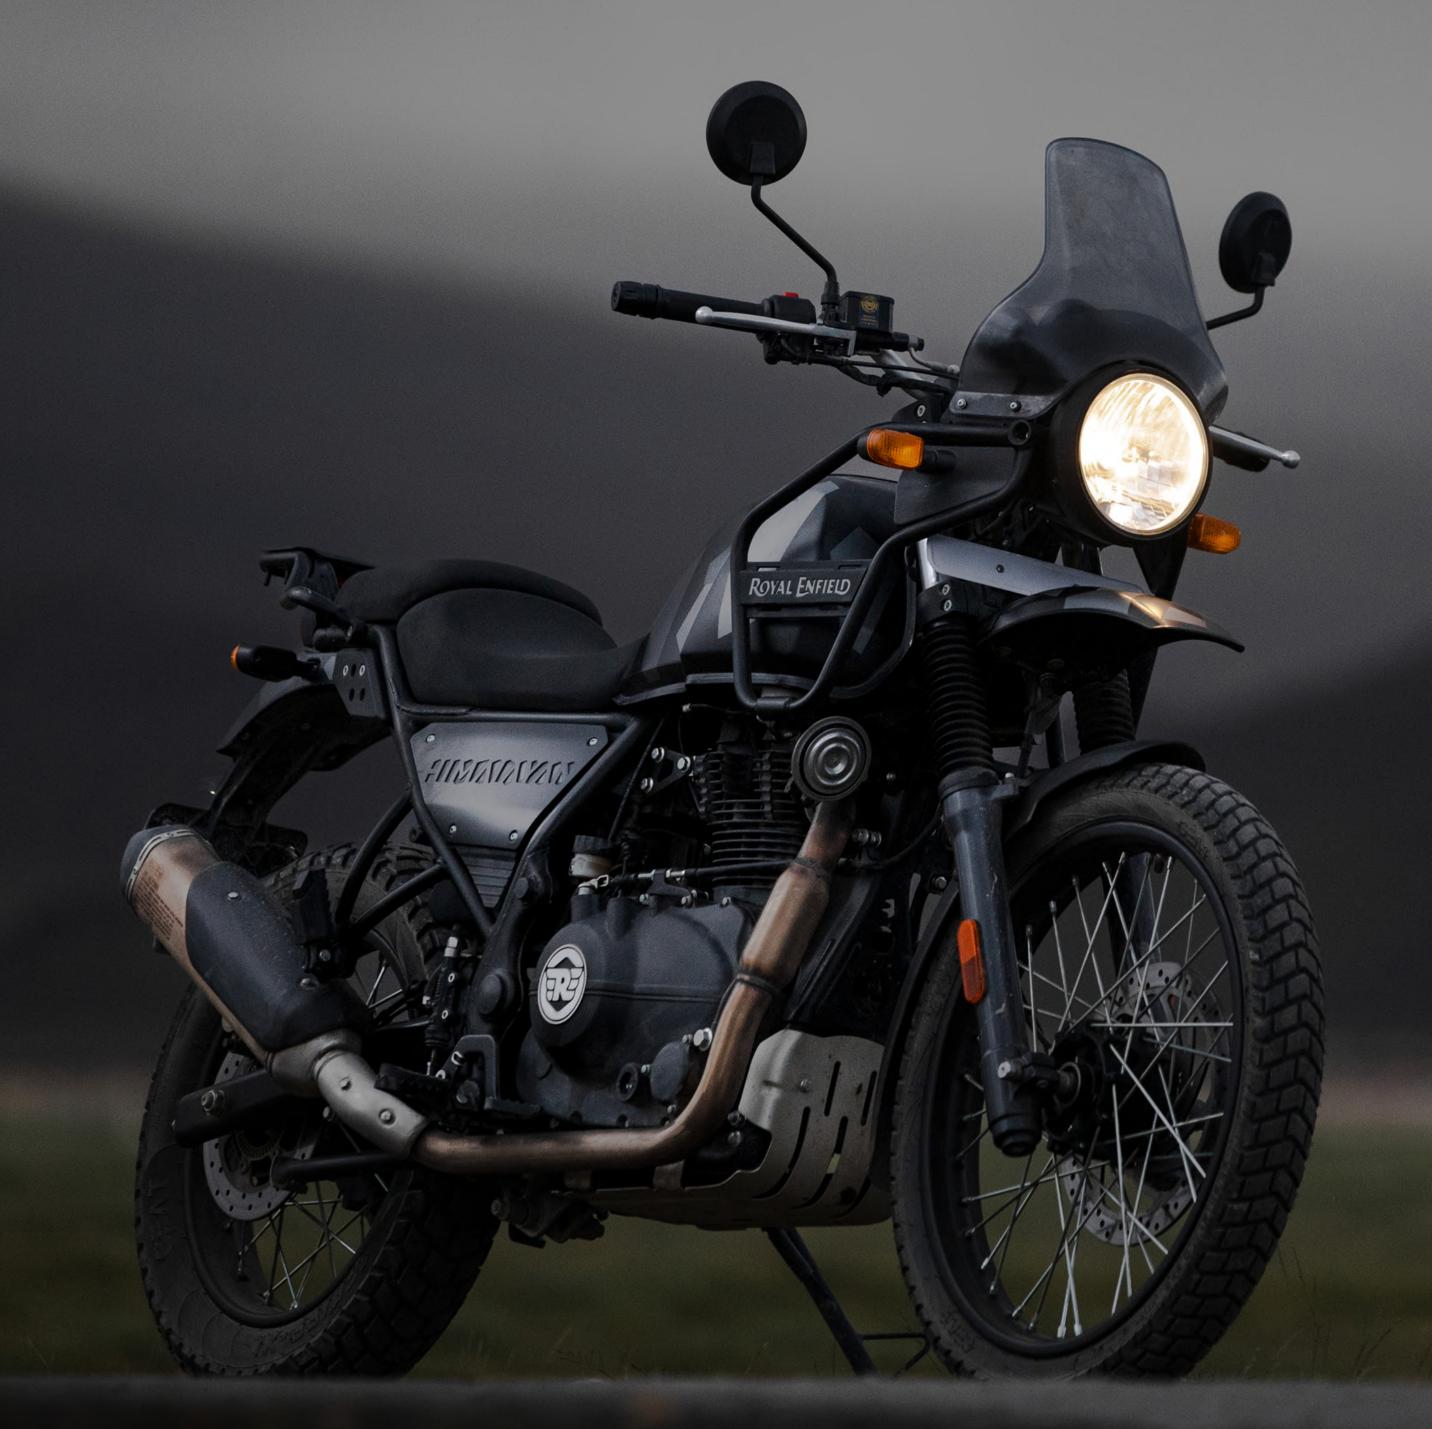

# ROYAL ENFIELD HIMALAYAN BUILT FOR ALL ROADS. BUILT FOR NO ROADS.

Decades of expeditions. Thousands of kilometers of traversing the most challenging terrain. Years of living and evolving with a machine that responds to any ride you set off on. That's how we made the Himalayan, our first purpose-built motorcycle. It has been tested on the roads, the rocks and everything in-between, to bring you a machine that's resilient, reliable and ruggedly handsome.

### **PURPOSE-BUILT FOR ADVENTURE**

Built to be tough and adaptable to all kinds of roads or the lack thereof, the Himalayan keeps you in harmony with the road. The upswept silencer and 220 mm of ground clearance make it easy to ride through every challenge the road throws at it. A pair of hefty 17" and 21" wheels with dual-purpose tyres allows steady grip on all roads and no roads. And the dual-channel ABS, with the option of switching it off at the rear wheel, makes for a confident and engaging ride.

### **VERSATILE PERFORMANCE**

The Himalayan is meant to be the only motorcycle you will ever need. Born in the mountains, it is at home on any terrain. Backed by the powerful yet practical 411 cc long-stroke engine, it keeps you grounded whether you are off the beaten track or gently cruising on it. The half-duplex, split cradle frame and long-travel suspension make it go easy on everyday rides and rocky roads alike.