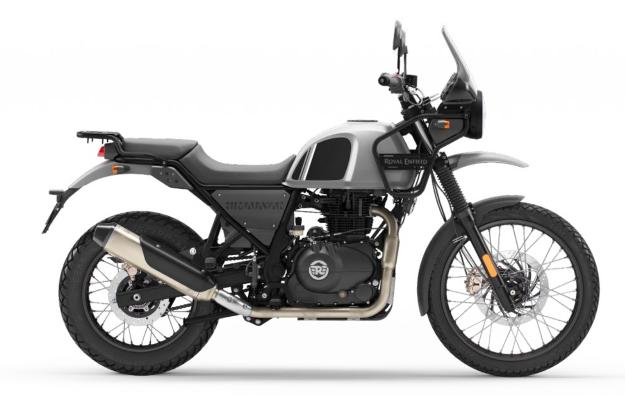

## COLOURS HIMALAYAN

#### **Gravel Grey**

**Dune Brown** 

A (

A (

**Pine Green** 

**Sleet Black** 