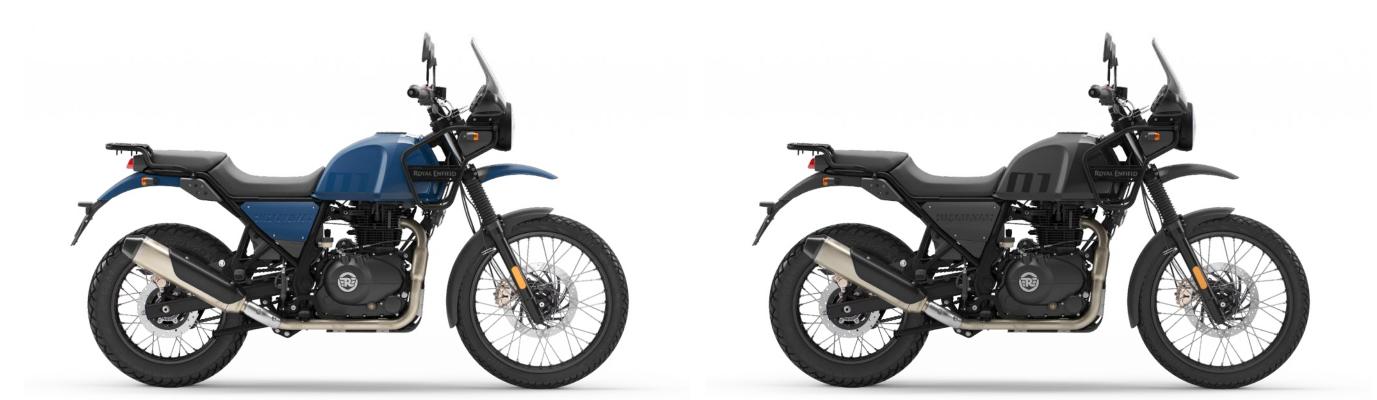

## COLOURS HIMALAYAN

#### **Gravel Grey**

**Dune Brown** 

A (

A (

**Pine Green** 

**Sleet Black** 

#### **Glacier Blue**

#### **Granite Black**