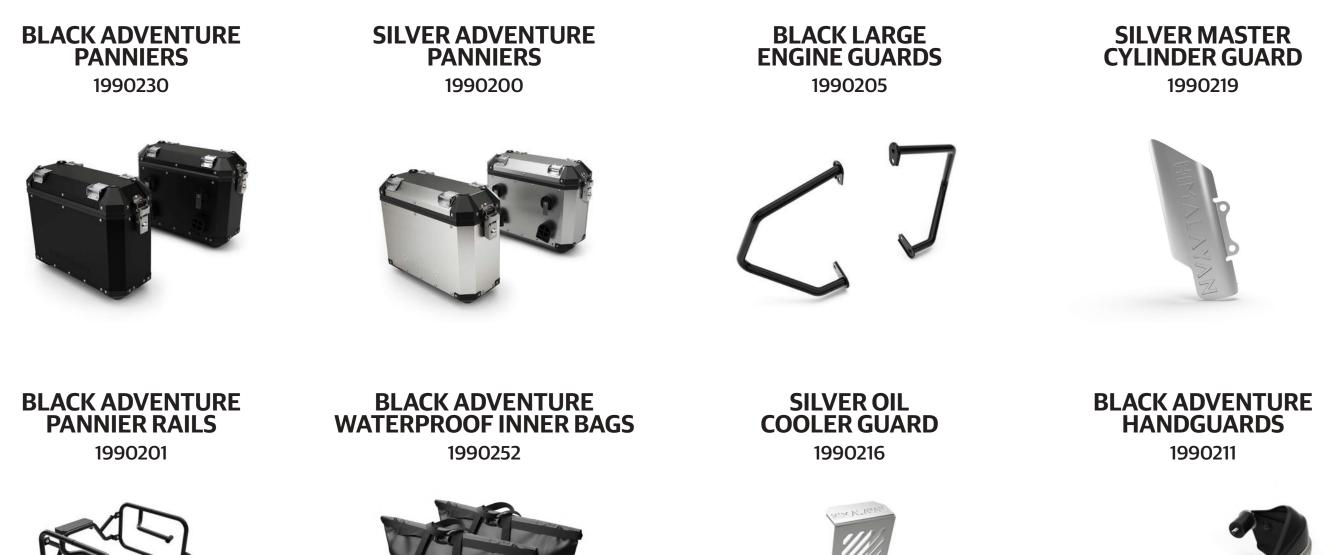

## **GOANYWHERE.** BETTER EQUIPPED.

Handlebars in the front. Panniers at the back. And everything in between to let you strap up and set off anytime. Personalise your Himalayan on the MiY configurator or the Royal Enfield App.

### **BE ADVENTURE READY**

Accessorise your Royal Enfield Himalayan with protection, utility and style.

### PROTECTION

AL ENFIEL

M Acer

LUGGAGE