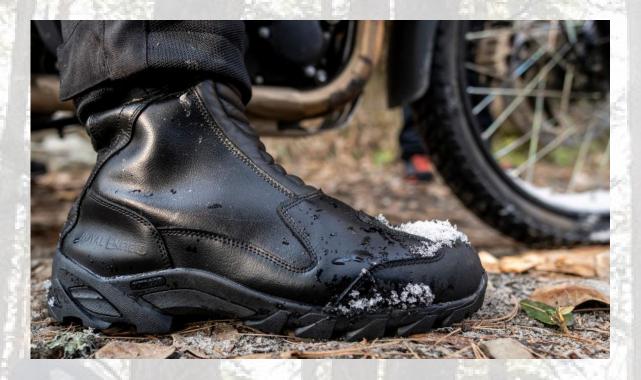

#### BOOTS

Stride through all your adventures with these sturdy and all terrain Royal Enfield Boots, designed to keep you snug, dry and cool on both short and long rides.