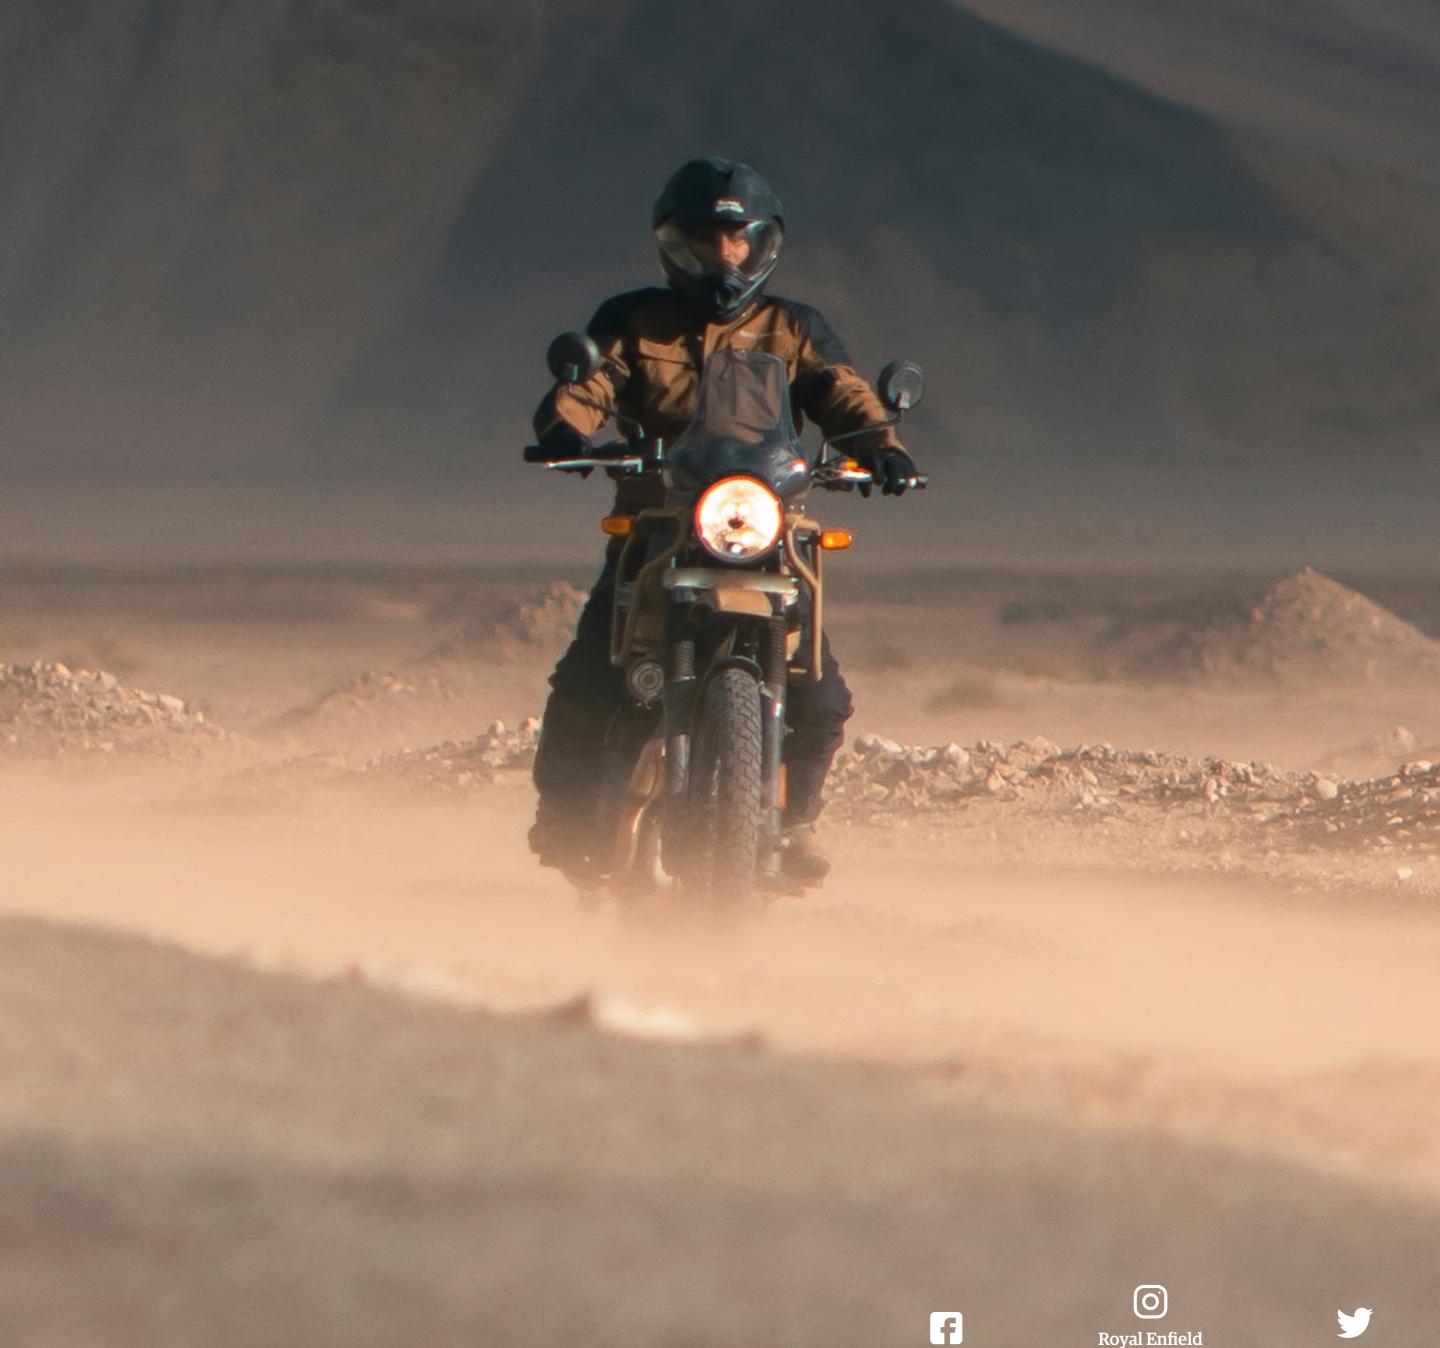

# ROYAL ENFIELD HIMALAYAN BUILT FOR ALL ROADS. BUILT FOR NO ROADS.

Decades of expeditions. Thousands of kilometers of traversing the most challenging terrain. Years of living and evolving with a machine that responds to any ride you set off on. That's how we made the Himalayan, our first purpose-built motorcycle. It has been tested on the roads, the rocks and everything in-between, to bring you a machine that's resilient, reliable and ruggedly handsome.

### **PURPOSE-BUILT FOR ADVENTURE**

Built to be tough and adaptable to all kinds of roads or the lack thereof, the Himalayan keeps you in harmony with the road. The upswept silencer and 220 mm of ground clearance make it easy to ride through every challenge the road throws at it. A pair of hefty 17" and 21" wheels with dual-purpose tyres allows steady grip on all roads and no roads. And the dual-channel ABS, with the option of switching it off at the rear wheel, makes for a confident and engaging ride.

### **VERSATILE PERFORMANCE**

The Himalayan is meant to be the only motorcycle you will ever need. Born in the mountains, it is at home on any terrain. Backed by the powerful yet practical 411 cc long-stroke engine, it keeps you grounded whether you are off the beaten track or gently cruising on it. The half-duplex, split cradle frame and long-travel suspension make it go easy on everyday rides and rocky roads alike.