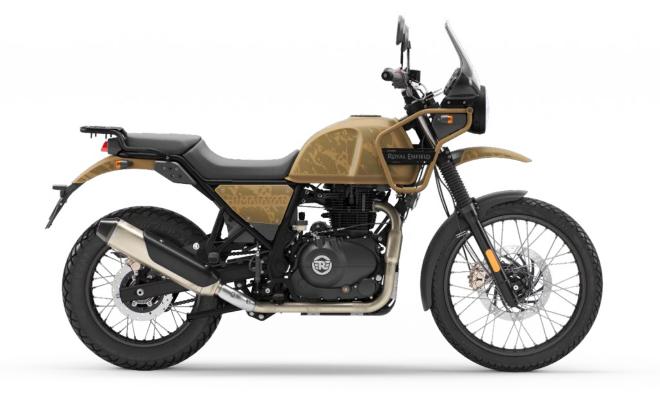

## COLOURS HIMALAYAN

#### **Gravel Grey**

**Dune Brown** 

A (

A (

**Pine Green** 

**Sleet Black** 