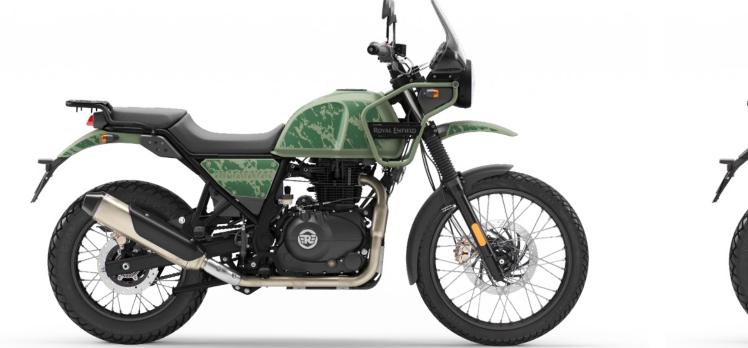

## COLOURS HIMALAYAN

#### **Gravel Grey**

**Dune Brown** 

A (

A (

**Pine Green** 

**Sleet Black** 