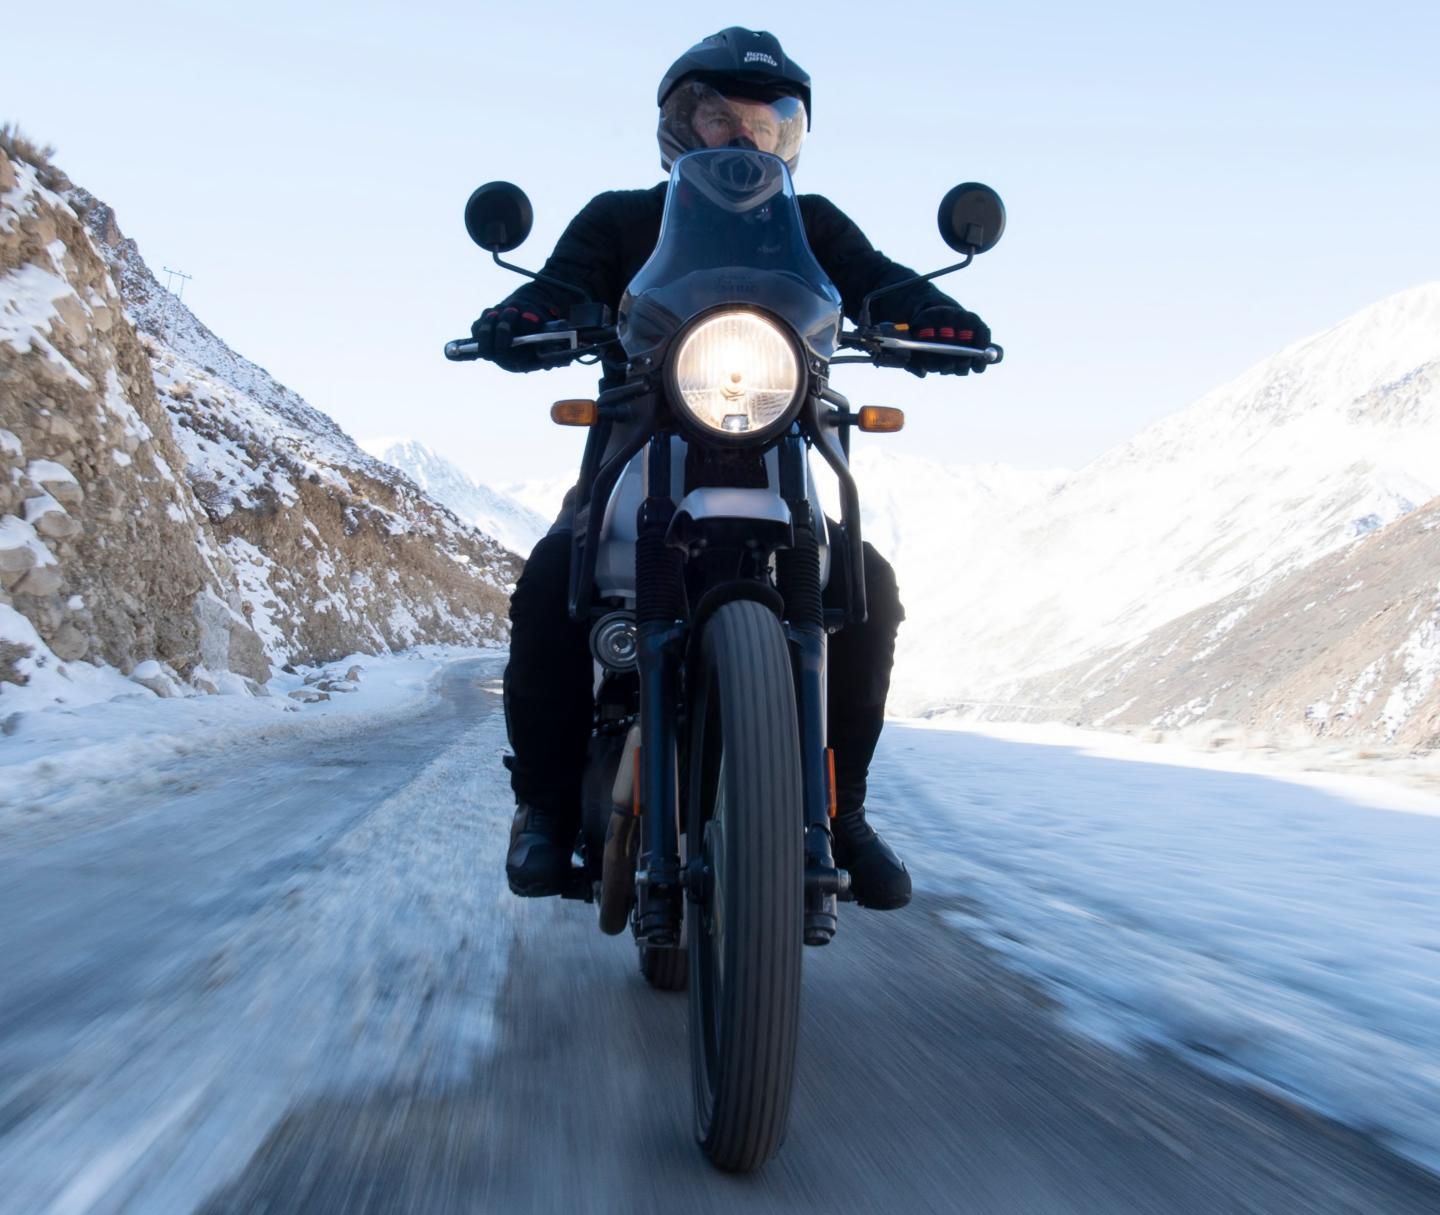

## **GOANYWHERE.** BETTER EQUIPPED.

Handlebars in the front. Panniers at the back. And everything in between to let you strap up and set off anytime. Personalise your Himalayan on the MiY configurator or the Royal Enfield App.

### **BE ADVENTURE READY**

Accessorise your Royal Enfield Himalayan with protection, utility and style.

### **VERSATILE PERFORMANCE**

The Himalayan is meant to be the only motorcycle you will ever need. Born in the mountains, it is at home on any terrain. Backed by the powerful yet practical 411 cc long-stroke engine, it keeps you grounded whether you are off the beaten track or gently cruising on it. The half-duplex, split cradle frame and long-travel suspension make it go easy on everyday rides and rocky roads alike.