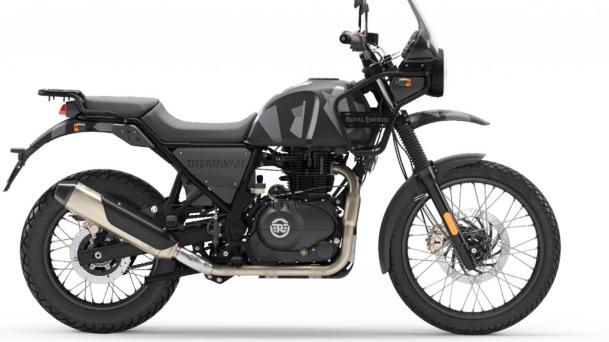

# ROYAL ENFIELD HIMALAYAN BUILT FOR ALL ROADS. BUILT FOR NO ROADS.

Decades of expeditions. Thousands of kilometers of traversing the most challenging terrain. Years of living and evolving with a machine that responds to any ride you set off on. That's how we made the Himalayan, our first purpose-built motorcycle. It has been tested on the roads, the rocks and everything in-between, to bring you a machine that's resilient, reliable and ruggedly handsome.

### **PURPOSE-BUILT FOR ADVENTURE**

Built to be tough and adaptable to all kinds of roads or the lack thereof, the Himalayan keeps you in harmony with the road. The upswept silencer and 220 mm of ground clearance make it easy to ride through every challenge the road throws at it. A pair of hefty 17" and 21" wheels with dual-purpose tyres allows steady grip on all roads and no roads. And the dual-channel ABS, with the option of switching it off at the rear wheel, makes for a confident and engaging ride.

### **VERSATILE PERFORMANCE**

The Himalayan is meant to be the only motorcycle you will ever need. Born in the mountains, it is at home on any terrain. Backed by the powerful yet practical 411 cc long-stroke engine, it keeps you grounded whether you are off the beaten track or gently cruising on it. The half-duplex, split cradle frame and long-travel suspension make it go easy on everyday rides and rocky roads alike.