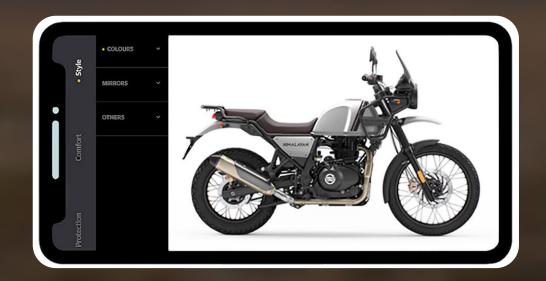

## **GOANYWHERE.** BETTER EQUIPPED.

Handlebars in the front. Panniers at the back. And everything in between to let you strap up and set off anytime. Personalise your Himalayan on the MiY configurator or the Royal Enfield App.