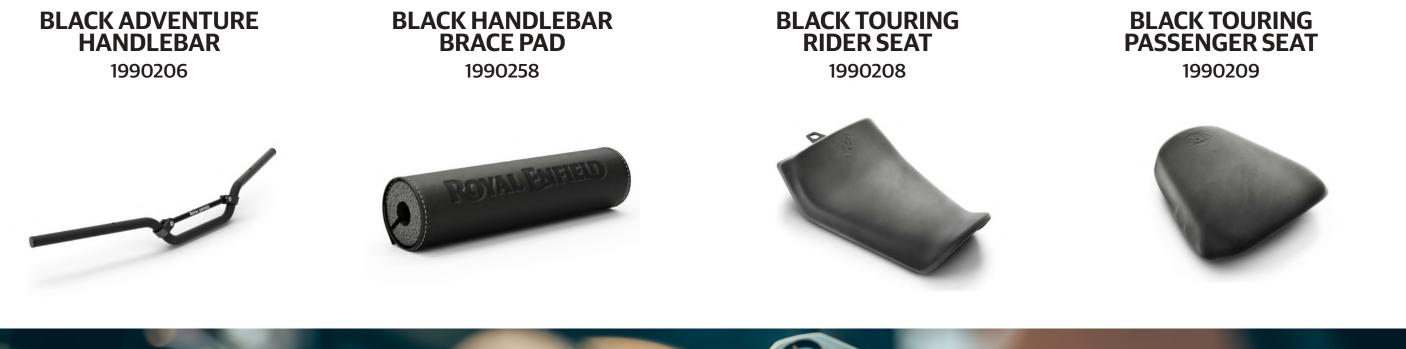

## **GOANYWHERE.** BETTER EQUIPPED.

Handlebars in the front. Panniers at the back. And everything in between to let you strap up and set off anytime. Personalise your Himalayan on the MiY configurator or the Royal Enfield App.

Genuine Motorcycle Accessories

### **BE ADVENTURE READY**

Accessorise your Royal Enfield Himalayan with protection, utility and style.