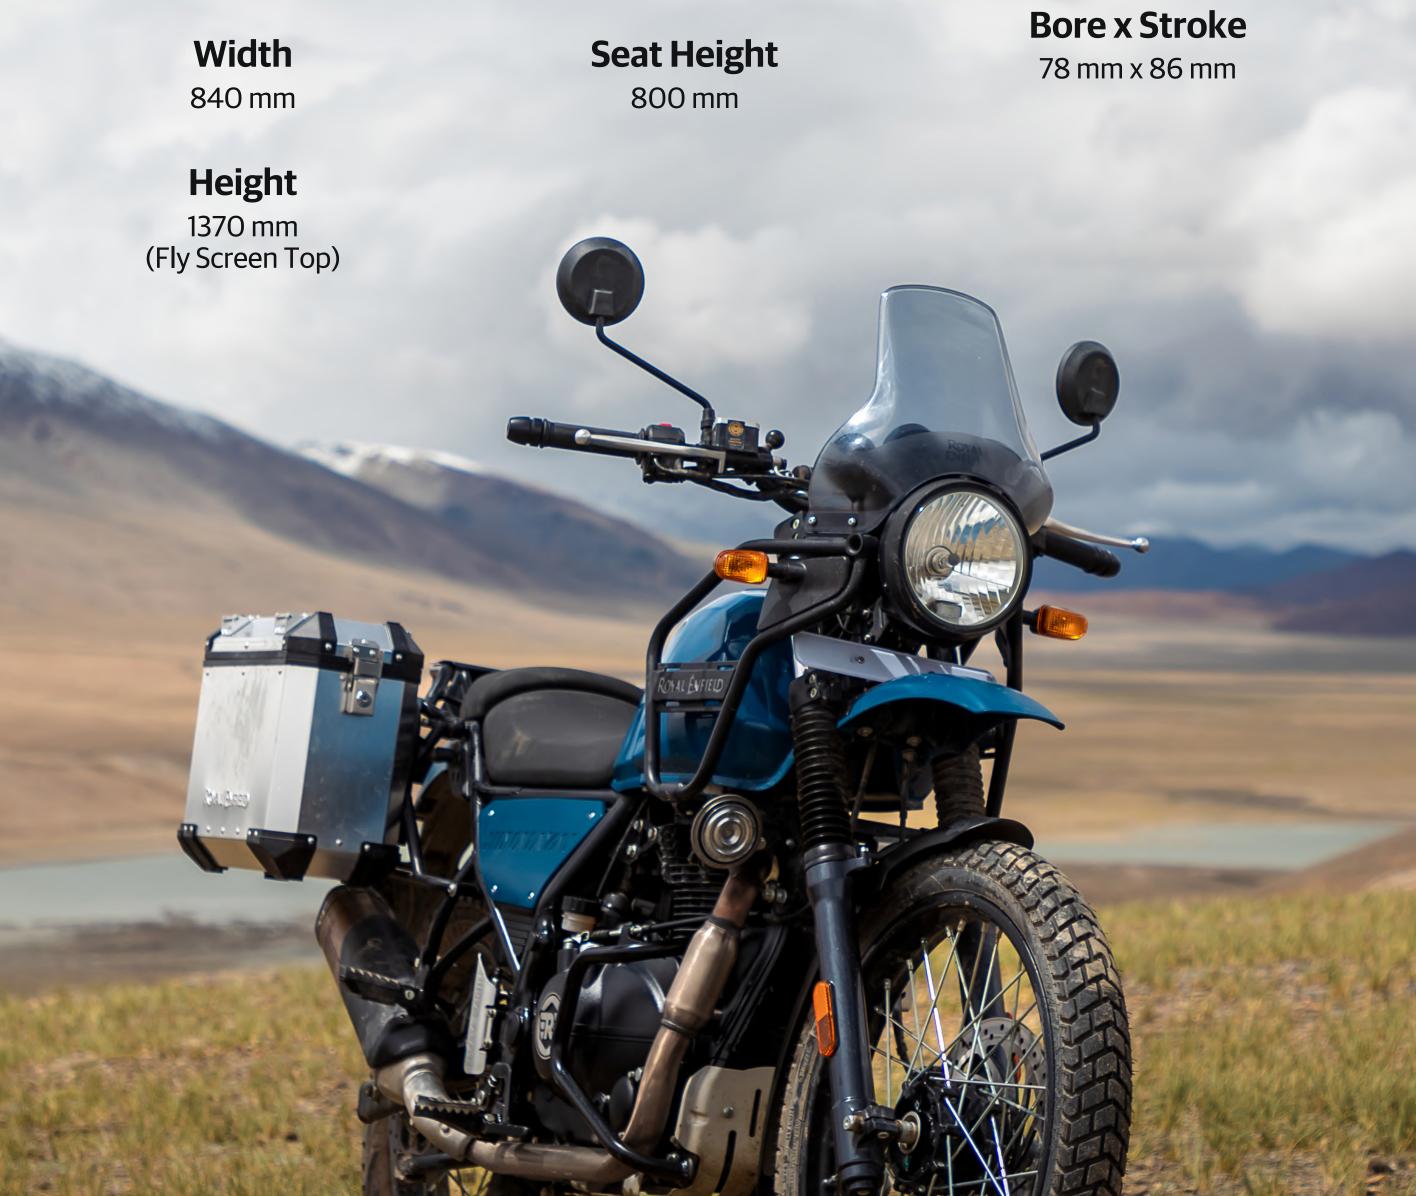

## **TOUR-MINDED DESIGN**

Go where your adventures take you. The all-new Tripper Navigation System with USB port on your Himalayan keeps you on course. Ride longer and farther with the enhanced comfort of the new cushioned seat. The 800 mm seat height, perfectly positioned footpegs and broad handlebars only add to it, whether you ride sitting or standing. The newly designed front rack and rear carrier safely hold your stuff as you ride on, unhindered.

Wheelbase 1465 mm

Length

2190 mm

**Kerb Weight** 199 Kg

**Fuel Supply Electronic fuel injection** 

**Fuel Capacity** 15+/-0.51