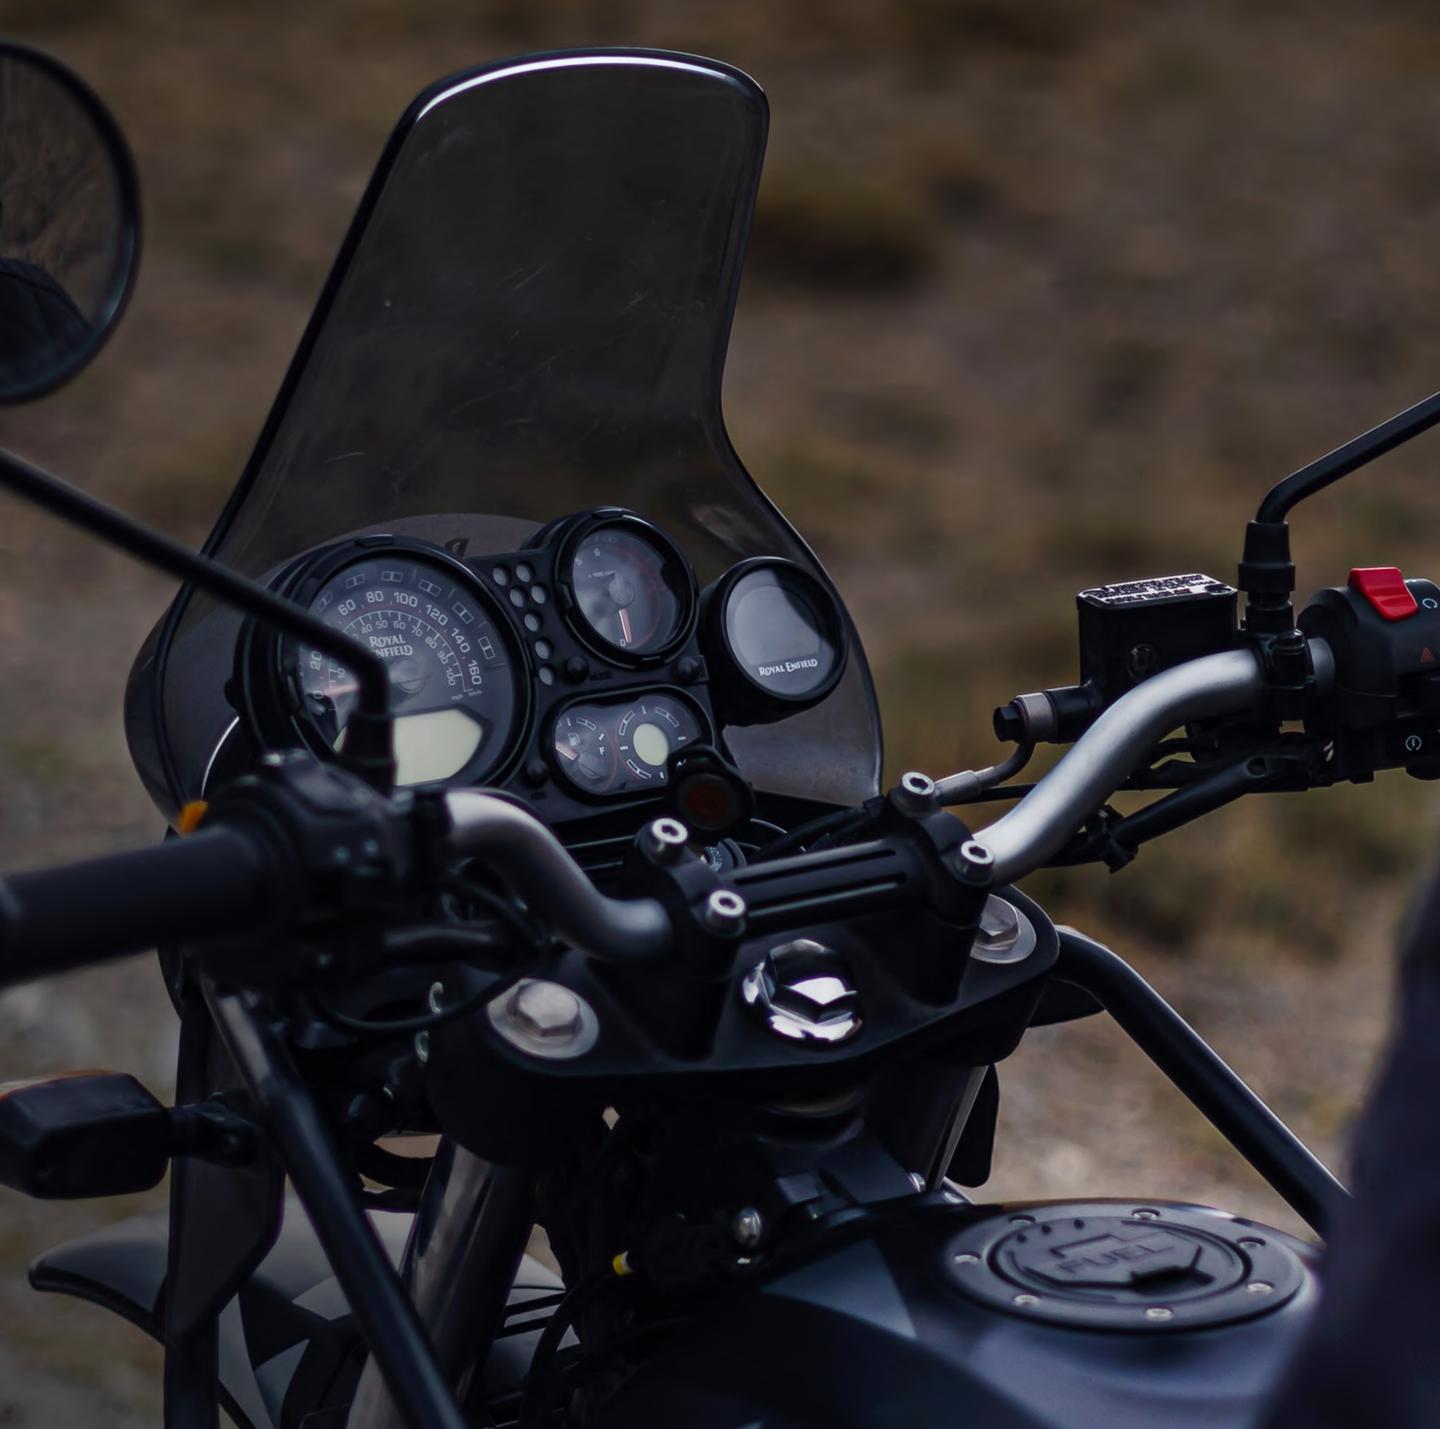

## **TOUR-MINDED DESIGN**

Go where your adventures take you. The all-new Tripper Navigation System with USB port on your Himalayan keeps you on course. Ride longer and farther with the enhanced comfort of the new cushioned seat. The 800 mm seat height, perfectly positioned footpegs and broad handlebars only add to it, whether you ride sitting or standing. The newly designed front rack and rear carrier safely hold your stuff as you ride on, unhindered.

### **PURPOSE-BUILT FOR ADVENTURE**

Built to be tough and adaptable to all kinds of roads or the lack thereof, the Himalayan keeps you in harmony with the road. The upswept silencer and 220 mm of ground clearance make it easy to ride through every challenge the road throws at it. A pair of hefty 17" and 21" wheels with dual-purpose tyres allows steady grip on all roads and no roads. And the dual-channel ABS, with the option of switching it off at the rear wheel, makes for a confident and engaging ride.