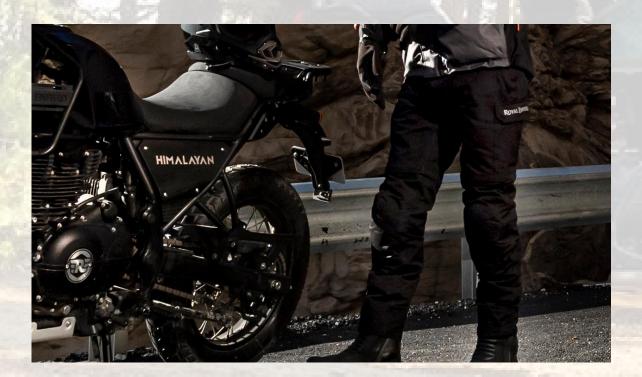

#### **RIDING TROUSERS**

Crafted for superior abrasion resistance, Royal Enfield Riding Trousers allow for maximum rider mobility on the motorcycle