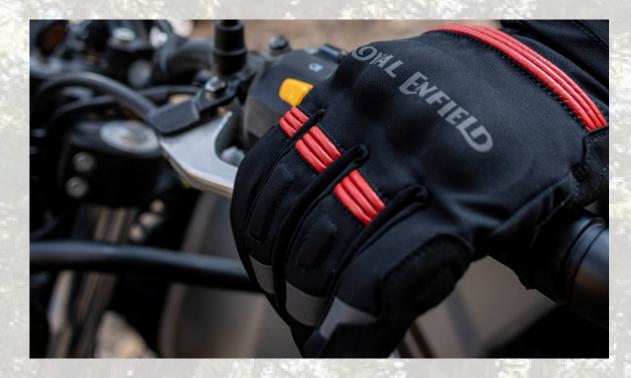

#### **ROYAL ENFIELD RIDING GLOVES**

Extremely comfortable and lightweight, the Royal Enfield Riding Gloves offer class-leading protection on every ride.