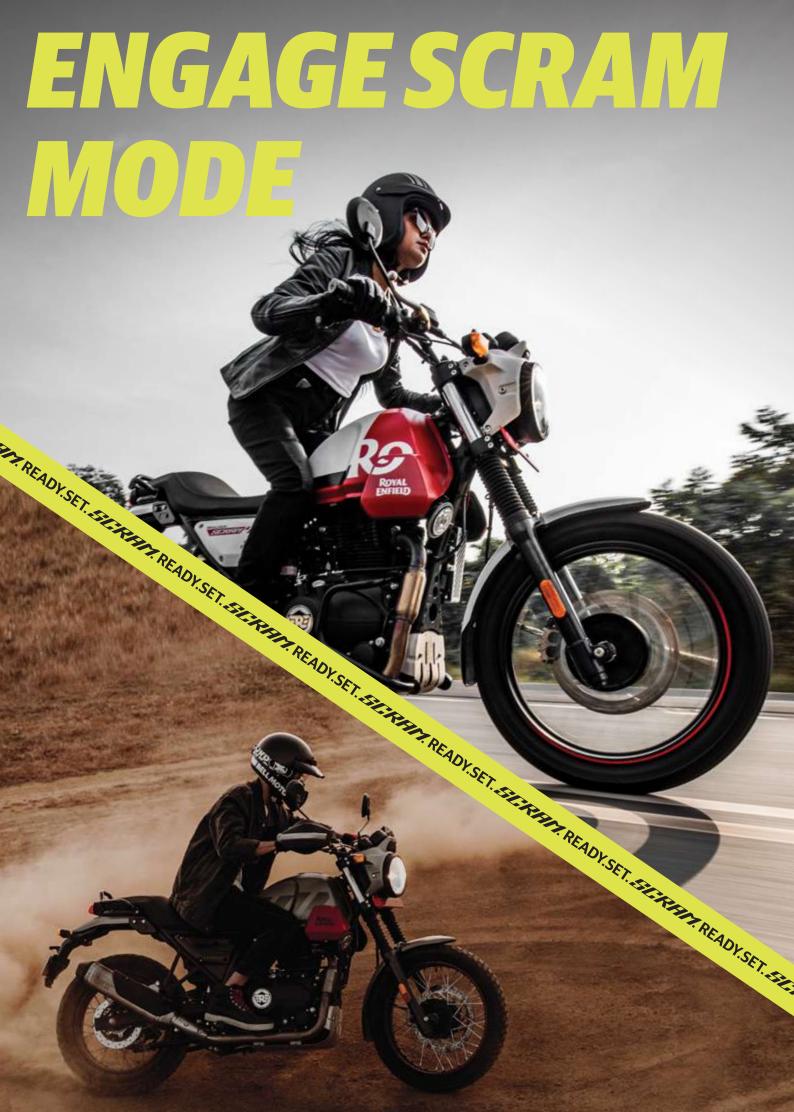

SCRAM MODE IS ABOUT NAVIGATING THE URBAN GAME OF SNAKES AND LADDERS.

19" FRONT AND 17" REAR WHEELS HELP THIS MACHINE TAKE ON ANYTHING THAT IS
THROWN ITS WAY, WHILE A LOW 795MM HIGH SEAT KEEPS THE RIDER
COMFORTABLE ON LONGER RIDES. THE SCRAM'S HIGH-ALTITUDE PROVEN LS 410
ENGINE MAKES FOR FEWER GEAR CHANGES AND EASY MANEUVERING THROUGH
THE URBAN MAZE, SO YOU CAN GO WITH THE FLOW.

MODERN LIFE DEMANDS A CONSTANT SWITCHING BETWEEN MODES.
WIRE SPOKED WHEELS AND DUAL-PURPOSE TIRES ENSURE A SURE-FOOTED
GRIP AND EFFORTLESS AGILITY ACROSS TARMAC, ROUGH ROADS AND DIRT
TRACKS. LONG TRAVEL SUSPENSION AND HIGH GROUND CLEARANCE ENSURE
AN EASY RIDE OVER TRICKY TERRAIN – BECAUSE THE SCRAM 411 IS BUILT TO
HANDLE WHATEVER LIFE THROWS AT YOU.

THE SCRAM 411 WAS CREATED BY MIXING GENUINE ADVENTURER CAPABILITY WITH SCRAMBLER PLAYFULNESS AND ACCESSIBILITY. DETAILS LIKE THE URBAN BADGE PLATE, AN OFFSET SPEEDO, A SCRAMBLER SEAT AND 7 HIGH-ENERGY COLOURWAYS TELL YOU THAT THIS IS NO ORDINARY MOTORCYCLE. THIS IS THE SCRAM 411.