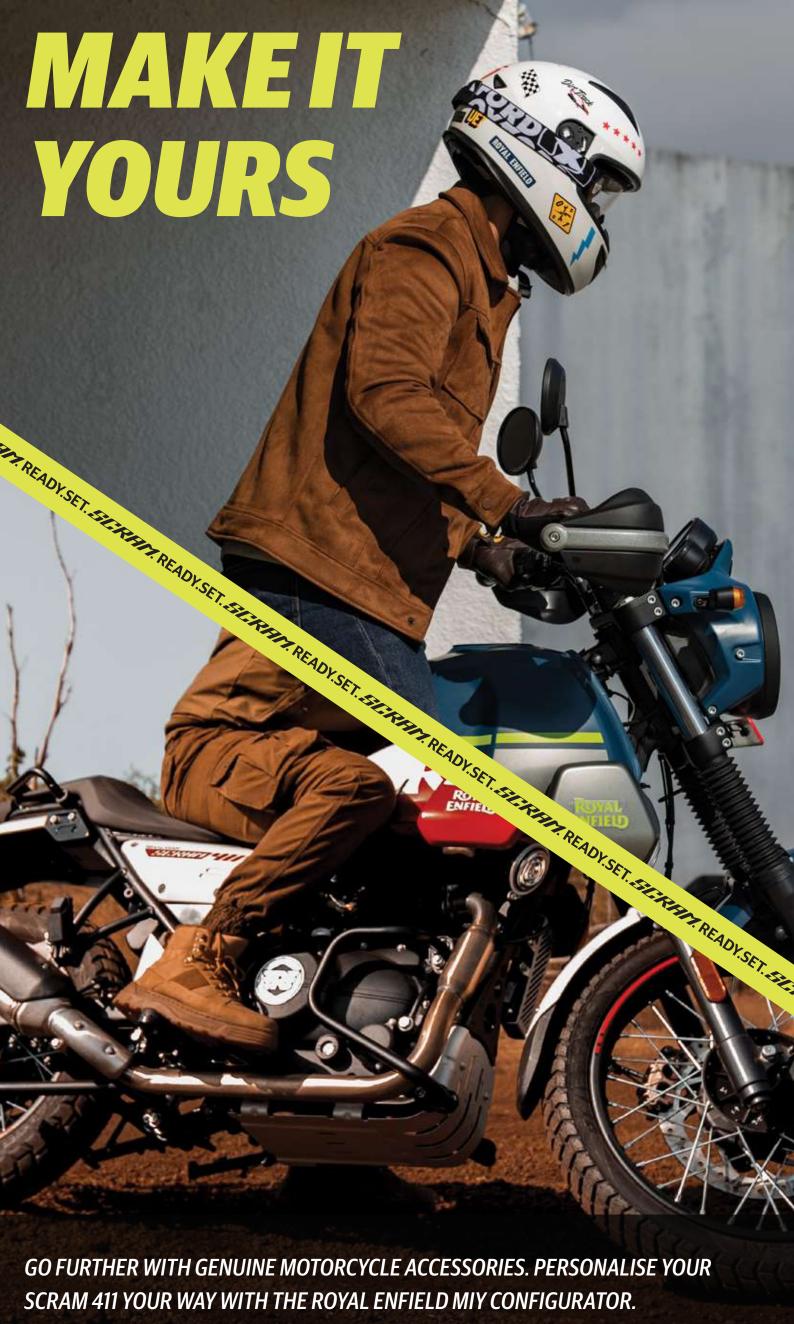

GO WITH THE FLOW.



MODERN LIFE DEMANDS A CONSTANT SWITCHING BETWEEN MODES.
WIRE SPOKED WHEELS AND DUAL-PURPOSE TIRES ENSURE A SURE-FOOTED
GRIP AND EFFORTLESS AGILITY ACROSS TARMAC, ROUGH ROADS AND DIRT
TRACKS. LONG TRAVEL SUSPENSION AND HIGH GROUND CLEARANCE ENSURE
AN EASY RIDE OVER TRICKY TERRAIN – BECAUSE THE SCRAM 411 IS BUILT TO
HANDLE WHATEVER LIFE THROWS AT YOU.



THE SCRAM 411 WAS CREATED BY MIXING GENUINE ADVENTURER CAPABILITY WITH SCRAMBLER PLAYFULNESS AND ACCESSIBILITY. DETAILS LIKE THE URBAN BADGE PLATE, AN OFFSET SPEEDO, A SCRAMBLER SEAT AND 7 HIGH-ENERGY COLOURWAYS TELL YOU THAT THIS IS NO ORDINARY MOTORCYCLE. THIS IS THE SCRAM 411.



CHOOSE FROM THE RANGE OF EXCLUSIVE SCRAM 411 APPAREL FROM ROYAL ENFIELD APPAREL FOR THAT PERFECT SCRAM LOOK.

**CLICK TO SEE THE RANGE** 



CLICK TO PERSONALISE YOUR SCRIPT

## SPECIFICATIONS

#### **ENGINE**

| TYPE               | SINGLE CYLINDER, 4 STROKE, AIR COOLED, SOHC, FUEL INJECTION |
|--------------------|-------------------------------------------------------------|
| BORE X STROKE      | 78MM X 86MM                                                 |
| DISPLACEMENT       | 411 CC                                                      |
| COMPRESSION RATIO  | 9.5:1                                                       |
| MAXIMUM POWER      | 24.3BHP(17.88KW)@6500RPM                                    |
| MAXIMUM TORQUE     | 32NM@4250±250RPM                                            |
| IDLE RPM           | 1300±100RPM                                                 |
| STARTING SYSTEM    | ELECTRIC START