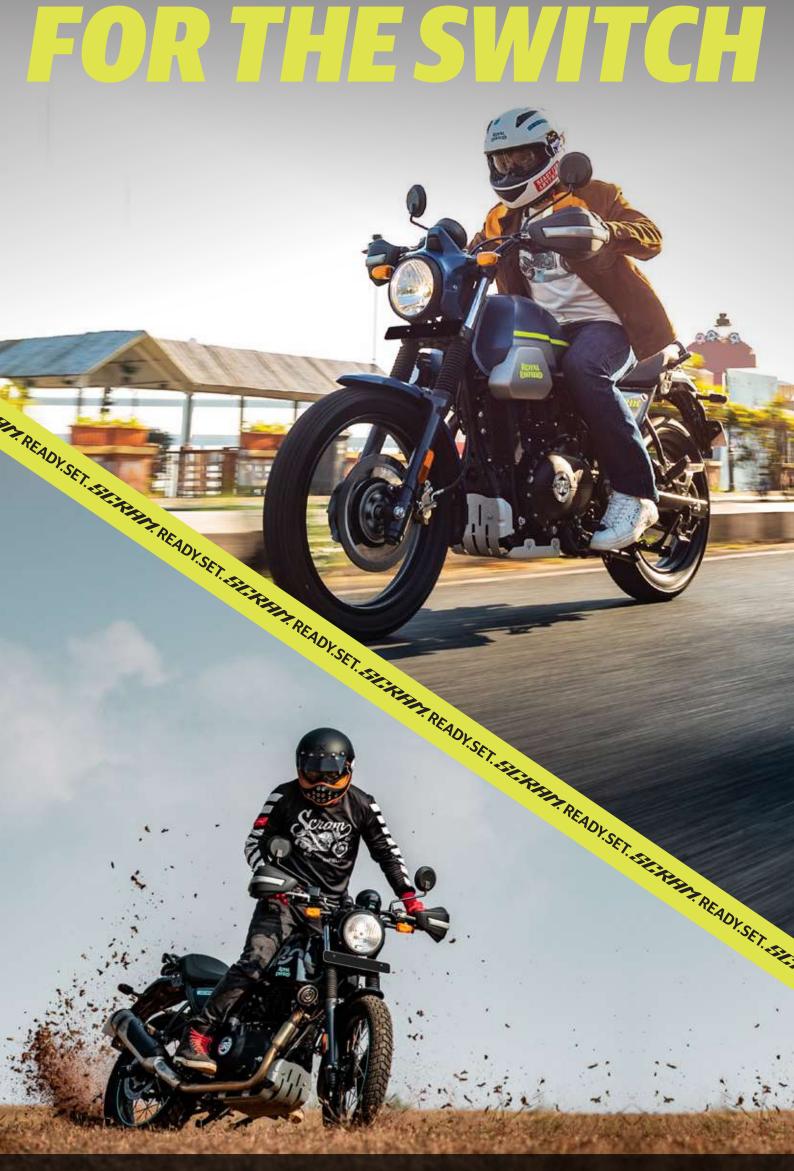

# AMOTORCYCLE MADE FOR NOW

TODAY'S WORLD IS FULL OF OPPORTUNITIES. AND OBSTACLES TOO. IT DEMANDS CONSTANT SWITCHING BETWEEN MODES. WORK AND PLAY, NIGHT AND DAY, ROUGH AND SMOOTH, STOP AND GO, FAST AND SLOW. THE SCRAM 411 IS BUILT FOR THIS STATE OF FLUX.

SCRAM MODE IS ABOUT NAVIGATING THE URBAN GAME OF SNAKES AND LADDERS.

19" FRONT AND 17" REAR WHEELS HELP THIS MACHINE TAKE ON ANYTHING THAT IS
THROWN ITS WAY, WHILE A LOW 795MM HIGH SEAT KEEPS THE RIDER
COMFORTABLE ON LONGER RIDES. THE SCRAM'S HIGH-ALTITUDE PROVEN LS 410
ENGINE MAKES FOR FEWER GEAR CHANGES AND EASY MANEUVERING THROUGH
THE URBAN MAZE, SO YOU CAN GO WITH THE FLOW.

MODERN LIFE DEMANDS A CONSTANT SWITCHING BETWEEN MODES.
WIRE SPOKED WHEELS AND DUAL-PURPOSE TIRES ENSURE A SURE-FOOTED
GRIP AND EFFORTLESS AGILITY ACROSS TARMAC, ROUGH ROADS AND DIRT
TRACKS. LONG TRAVEL SUSPENSION AND HIGH GROUND CLEARANCE ENSURE
AN EASY RIDE OVER TRICKY TERRAIN – BECAUSE THE SCRAM 411 IS BUILT TO
HANDLE WHATEVER LIFE THROWS AT YOU.