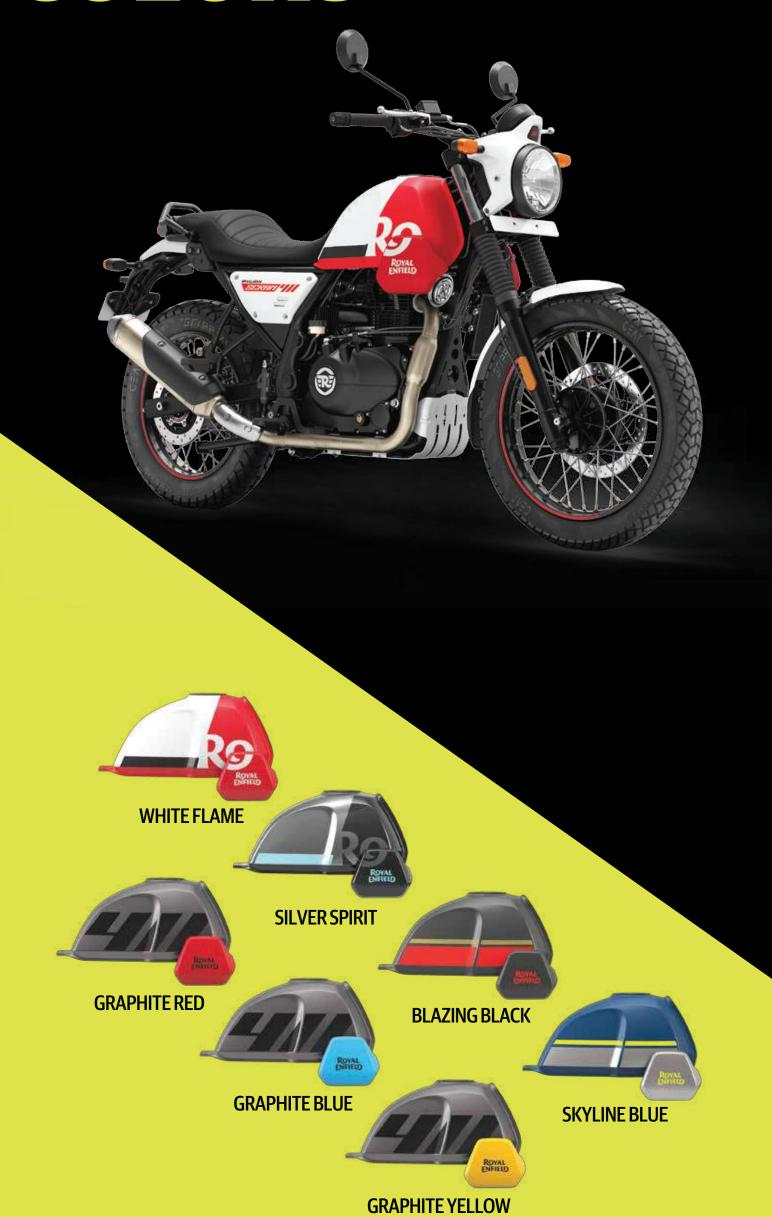

THE SCRAM 411 WAS CREATED BY MIXING GENUINE ADVENTURER CAPABILITY WITH SCRAMBLER PLAYFULNESS AND ACCESSIBILITY. DETAILS LIKE THE URBAN BADGE PLATE, AN OFFSET SPEEDO, A SCRAMBLER SEAT AND 7 HIGH-ENERGY COLOURWAYS TELL YOU THAT THIS IS NO ORDINARY MOTORCYCLE. THIS IS THE SCRAM 411.

### COLORS