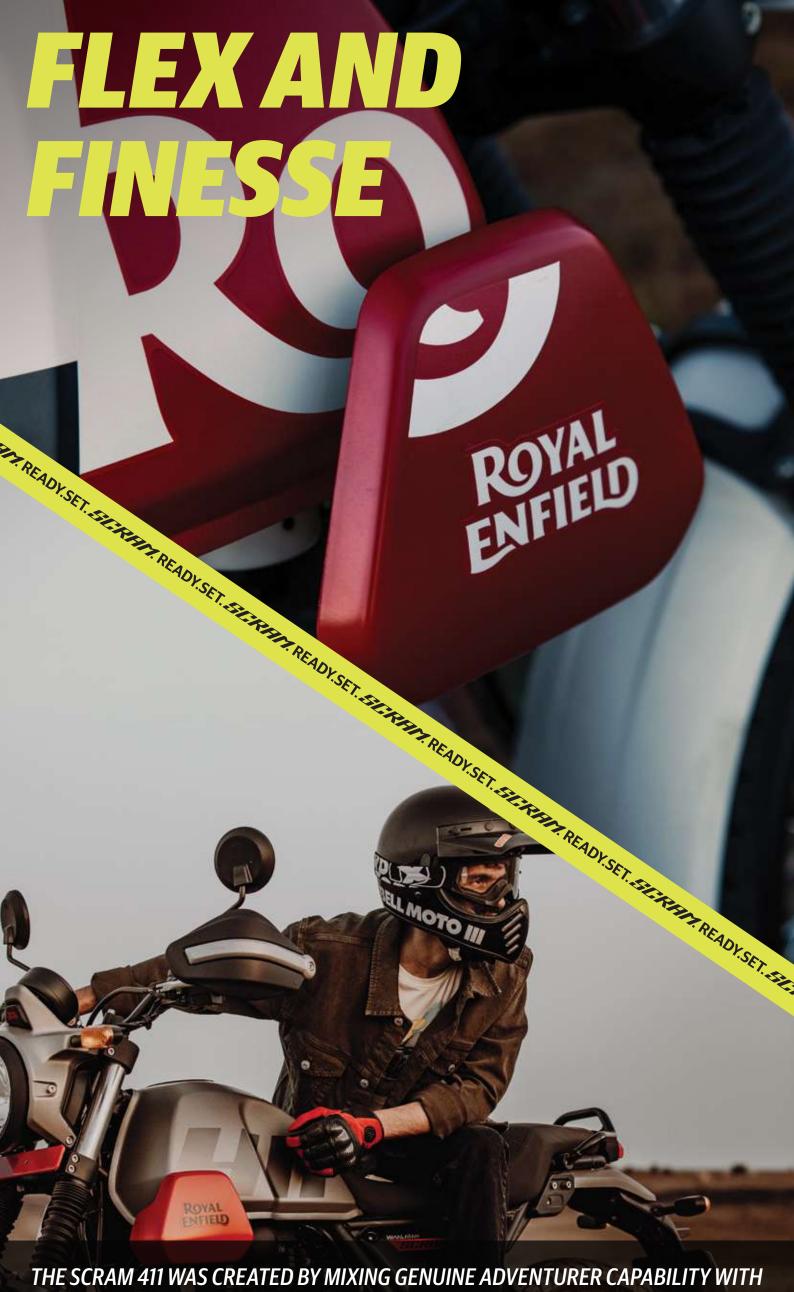

THE SCRAM 411 WAS CREATED BY MIXING GENUINE ADVENTURER CAPABILITY WITH SCRAMBLER PLAYFULNESS AND ACCESSIBILITY. DETAILS LIKE THE URBAN BADGE PLATE, AN OFFSET SPEEDO, A SCRAMBLER SEAT AND 7 HIGH-ENERGY COLOURWAYS TELL YOU THAT THIS IS NO ORDINARY MOTORCYCLE. THIS IS THE SCRAM 411.