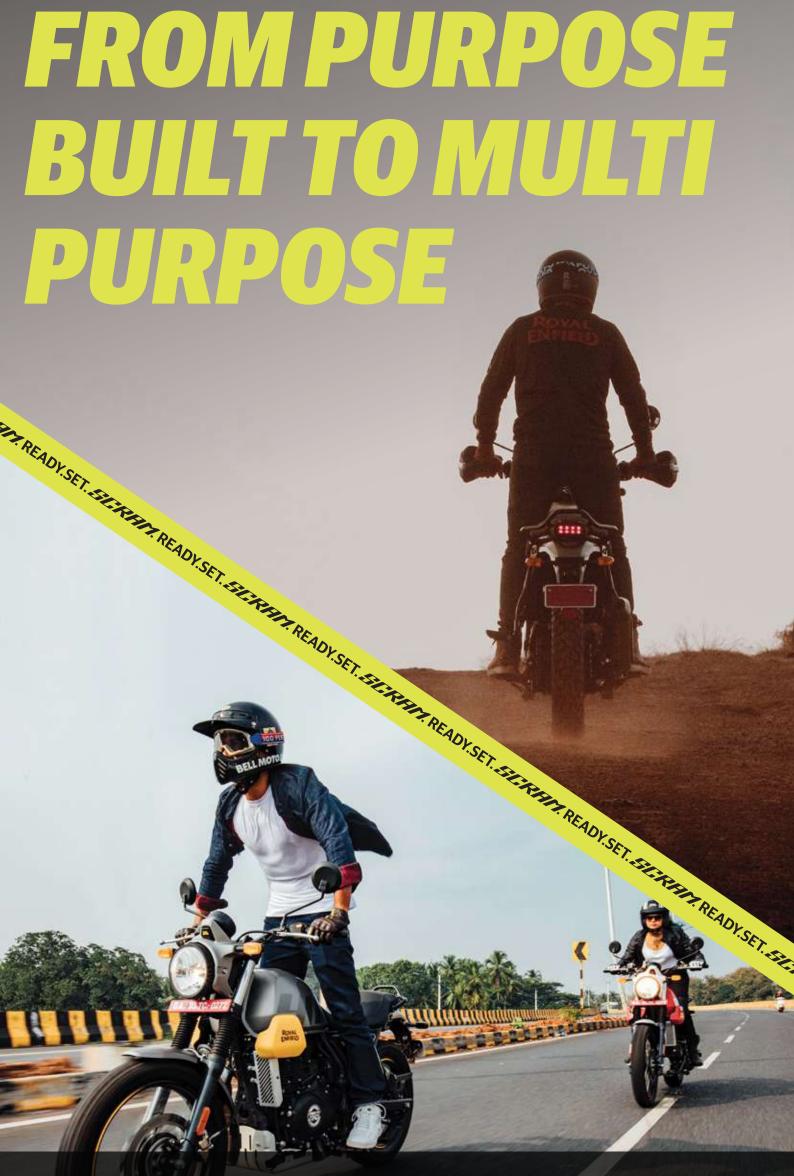

SCRAM MODE IS ABOUT NAVIGATING THE URBAN GAME OF SNAKES AND LADDERS.

19" FRONT AND 17" REAR WHEELS HELP THIS MACHINE TAKE ON ANYTHING THAT IS
THROWN ITS WAY, WHILE A LOW 795MM HIGH SEAT KEEPS THE RIDER
COMFORTABLE ON LONGER RIDES. THE SCRAM'S HIGH-ALTITUDE PROVEN LS 410
ENGINE MAKES FOR FEWER GEAR CHANGES AND EASY MANEUVERING THROUGH
THE URBAN MAZE, SO YOU CAN GO WITH THE FLOW.

MODERN LIFE DEMANDS A CONSTANT SWITCHING BETWEEN MODES.
WIRE SPOKED WHEELS AND DUAL-PURPOSE TIRES ENSURE A SURE-FOOTED
GRIP AND EFFORTLESS AGILITY ACROSS TARMAC, ROUGH ROADS AND DIRT
TRACKS. LONG TRAVEL SUSPENSION AND HIGH GROUND CLEARANCE ENSURE
AN EASY RIDE OVER TRICKY TERRAIN – BECAUSE THE SCRAM 411 IS BUILT TO
HANDLE WHATEVER LIFE THROWS AT YOU.