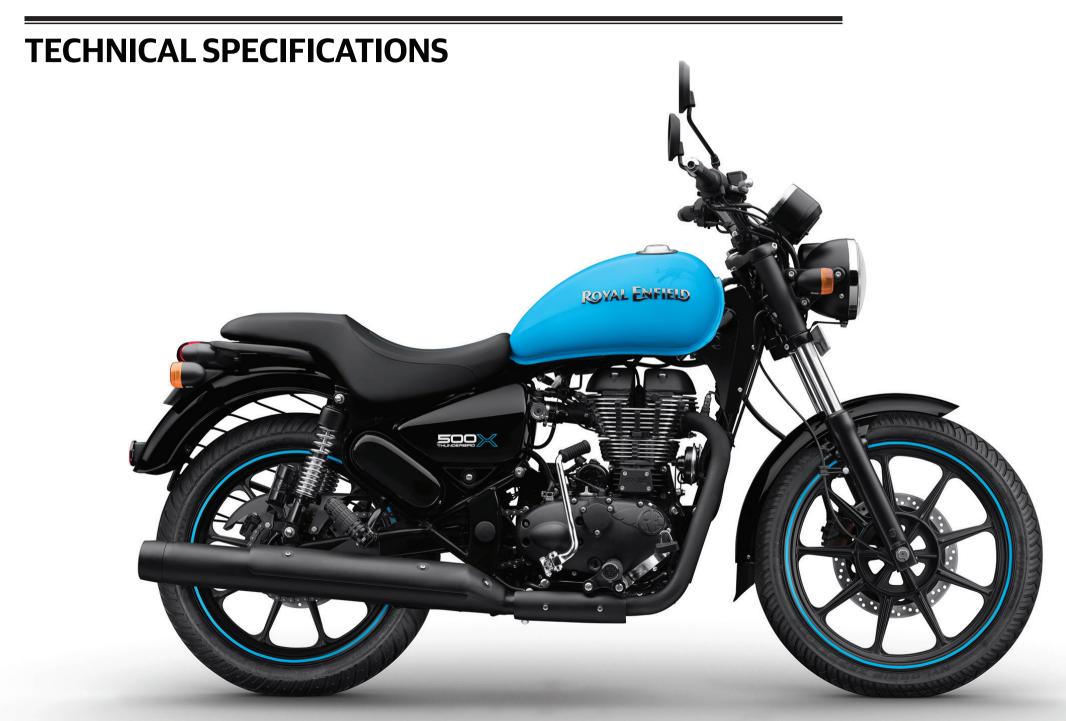

# THUNDERBIRD X 500

<sup>\*</sup>Images are for representational purposes only. Actual product may vary.

#### **ENGINE**

Type Single cylinder 4 stroke, air-cooled

Displacement 499cc

Maximum power 27.2 bhp @ 5250 rpm 41.3 Nm @ 4000 rpm Maximum torque

Gearbox 5 speed

Electronic fuel injection **Fuel supply** 

#### **CHASSIS & SUSPENSION**

Single down tube Type

Front suspension 41 mm forks, 130 mm travel

**Rear suspension** Twin gas charged shock absorbers with 5-step adjustable

preload, 80 mm travel

#### **DIMENSIONS**

Wheelbase 1350 mm **Ground clearance** 135 mm Length 2040 mm Width 830 mm Height 1140 mm

Kerb weight 199 kg (with 90% fuel and oil)

**Fuel capacity** 20 ltr approx\*

#### **BRAKES & TYRES**

**Tyres front** 90/90-19"-52 PTL 120 / 80 - 18" - 62 P TL Tyres rear

280 mm ventilated disc, double piston caliper **Brakes front Brakes rear** 240 mm ventilated disc, single piston caliper

**ABS Dual channel** 