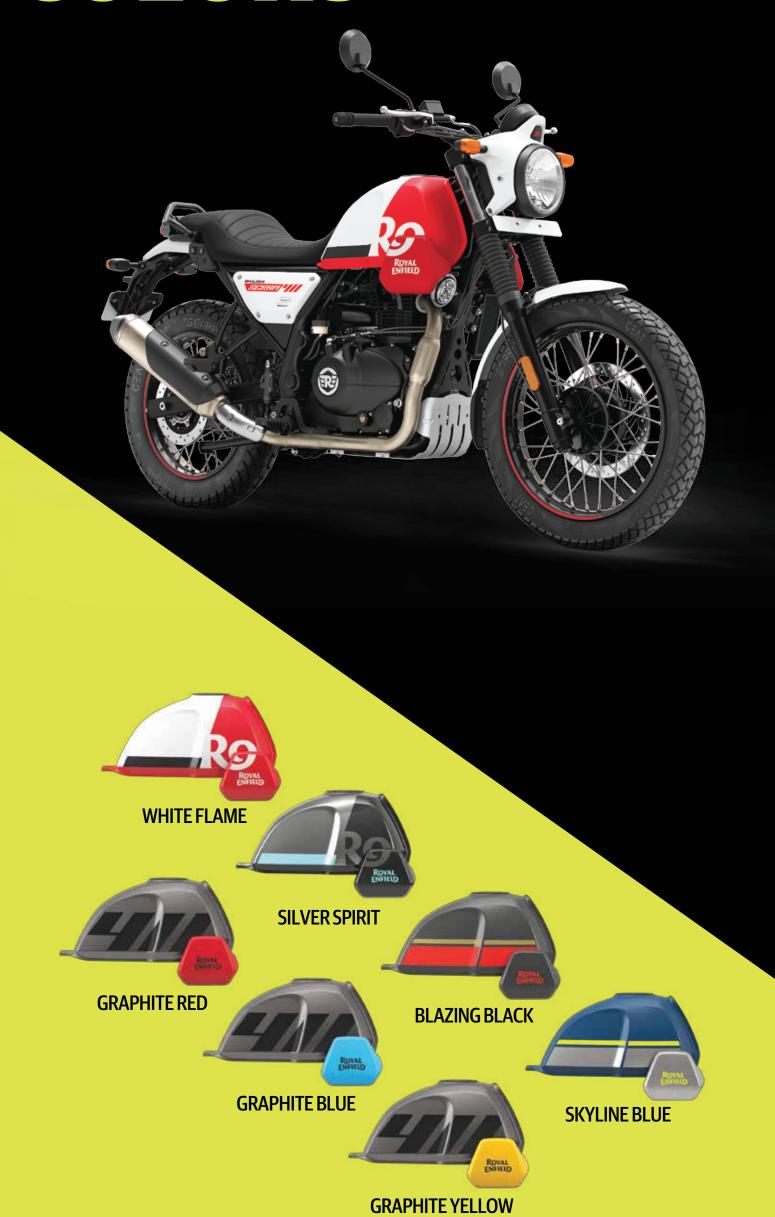

### COLORS

THE SCRAM 411 WAS CREATED BY MIXING GENUINE ADVENTURER CAPABILITY WITH SCRAMBLER PLAYFULNESS AND ACCESSIBILITY. DETAILS LIKE THE URBAN BADGE PLATE, AN OFFSET SPEEDO, A SCRAMBLER SEAT AND 7 HIGH-ENERGY COLOURWAYS TELL YOU THAT THIS IS NO ORDINARY MOTORCYCLE. THIS IS THE SCRAM 411.