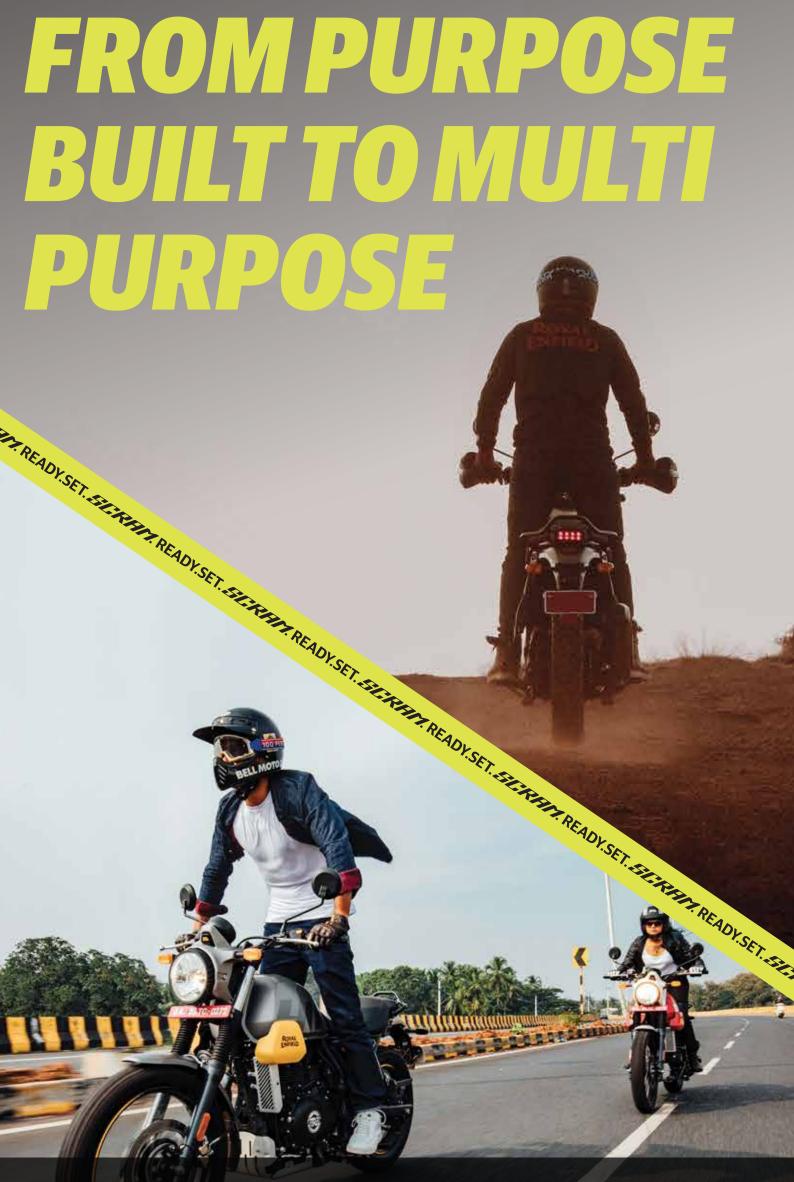

MODERN LIFE DEMANDS A CONSTANT SWITCHING BETWEEN MODES.
WIRE SPOKED WHEELS AND DUAL-PURPOSE TIRES ENSURE A SURE-FOOTED
GRIP AND EFFORTLESS AGILITY ACROSS TARMAC, ROUGH ROADS AND DIRT
TRACKS. LONG TRAVEL SUSPENSION AND HIGH GROUND CLEARANCE ENSURE
AN EASY RIDE OVER TRICKY TERRAIN – BECAUSE THE SCRAM 411 IS BUILT TO
HANDLE WHATEVER LIFE THROWS AT YOU.

THE SCRAM 411 WAS CREATED BY MIXING GENUINE ADVENTURER CAPABILITY WITH SCRAMBLER PLAYFULNESS AND ACCESSIBILITY. DETAILS LIKE THE URBAN BADGE PLATE, AN OFFSET SPEEDO, A SCRAMBLER SEAT AND 7 HIGH-ENERGY COLOURWAYS TELL YOU THAT THIS IS NO ORDINARY MOTORCYCLE. THIS IS THE SCRAM 411.