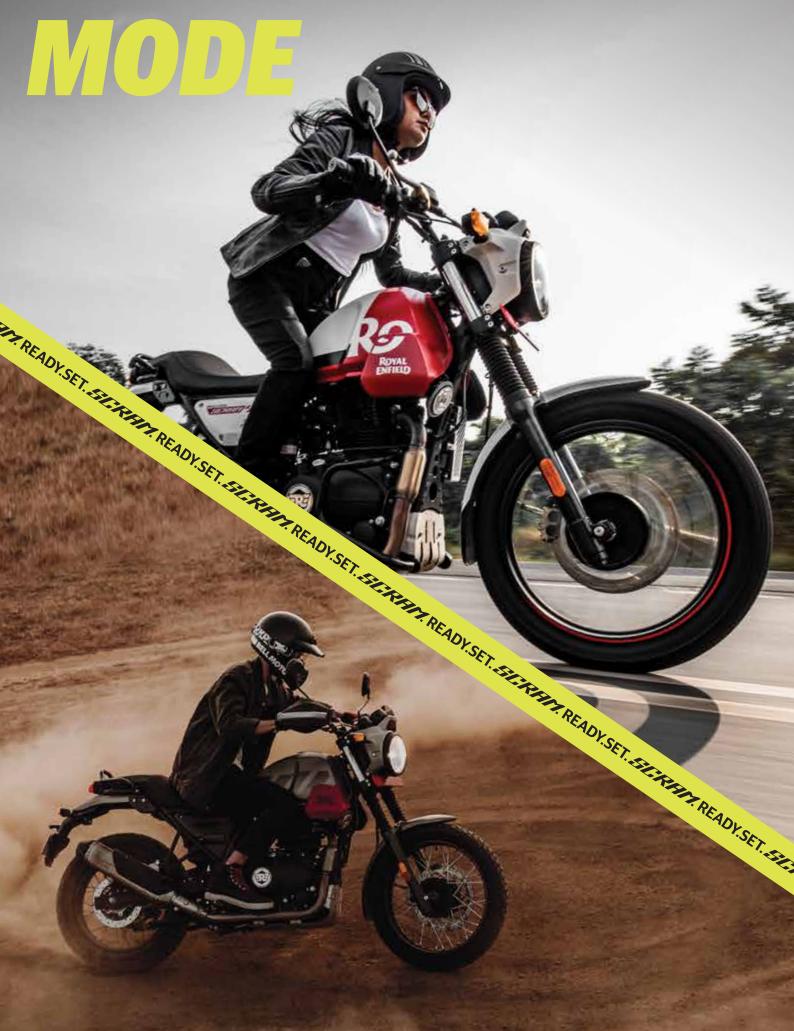

# ENGAGE SCRAM

SCRAM MODE IS ABOUT NAVIGATING THE URBAN GAME OF SNAKES AND LADDERS.

19" FRONT AND 17" REAR WHEELS HELP THIS MACHINE TAKE ON ANYTHING THAT IS
THROWN ITS WAY, WHILE A LOW 795MM HIGH SEAT KEEPS THE RIDER
COMFORTABLE ON LONGER RIDES. THE SCRAM'S HIGH-ALTITUDE PROVEN LS 410
ENGINE MAKES FOR FEWER GEAR CHANGES AND EASY MANEUVERING THROUGH
THE URBAN MAZE, SO YOU CAN GO WITH THE FLOW.

MODERN LIFE DEMANDS A CONSTANT SWITCHING BETWEEN MODES.
WIRE SPOKED WHEELS AND DUAL-PURPOSE TIRES ENSURE A SURE-FOOTED
GRIP AND EFFORTLESS AGILITY ACROSS TARMAC, ROUGH ROADS AND DIRT
TRACKS. LONG TRAVEL SUSPENSION AND HIGH GROUND CLEARANCE ENSURE
AN EASY RIDE OVER TRICKY TERRAIN – BECAUSE THE SCRAM 411 IS BUILT TO
HANDLE WHATEVER LIFE THROWS AT YOU.