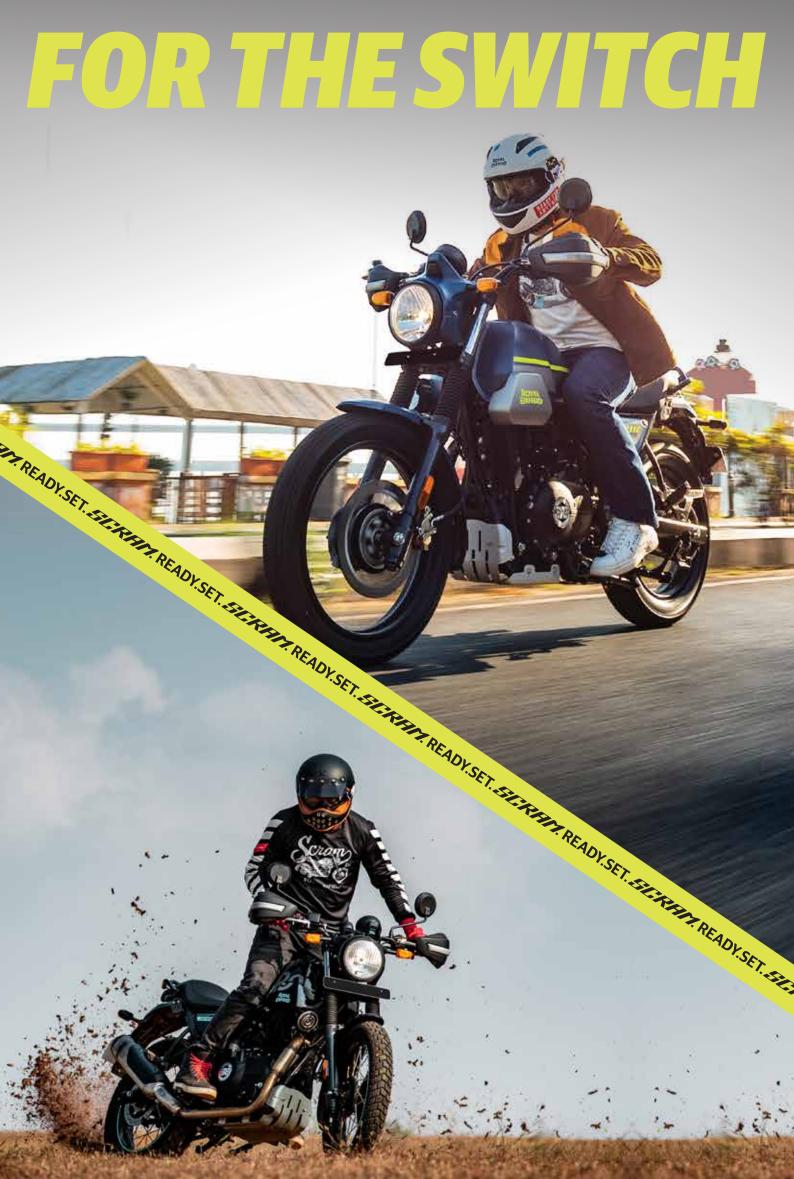

## AMOTORCYCLE MADE FOR NOW

TODAY'S WORLD IS FULL OF OPPORTUNITIES. AND OBSTACLES TOO. IT DEMANDS CONSTANT SWITCHING BETWEEN MODES. WORK AND PLAY, NIGHT AND DAY, ROUGH AND SMOOTH, STOP AND GO, FAST AND SLOW. THE SCRAM 411 IS BUILT FOR THIS STATE OF FLUX.

ROYAL ENFIELD'S HIGH-ALTITUDE ADVENTURER DNA HAS EVOLVED FROM DECADES OF EXPEDITIONS AND THOUSANDS OF KILOMETERS OF RIDES ACROSS THE MOST CHALLENGING TERRAINS IN THE WORLD. THE SCRAM 411 IS DERIVED FROM THIS VERY DNA. IT IS A MULTI-PURPOSE TOOL OPTIMISED FOR AGILITY; AN ALLY THAT'S ALWAYS READY FOR WHATEVER LIFE HAS IN STORE. THIS IS NO COSMETIC CROSSOVER OR PUMPED-UP STREET BIKE – THIS IS A BRAND NEW SUBSPECIES.