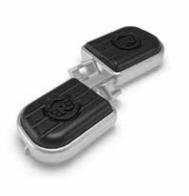

ear Brake 153 mm drum

### **ELECTRICALS**

Electrical System 12V - DC

Battery 12V, 8 Ah, VRLA (Maintenance free)

Head Lamp 12V, H 4 - 60/55w (Halogen)

Tail Lamp 12V, P21/5W Turn Signal Lamp 12V, 10W

## **DIMENSIONS**

Wheelbase 1390 mm
Ground Clearance 170 mm
Length 2145 mm

Width 785 mm (Without mirrors)
Height 1090 mm (Without mirrors)



# **COLOURS**



**HALCYON GREEN** 



HALCYON BLACK



**REDDITCH GREY** 



**REDDITCH RED** 

# GENUINE MOTORCYCLE ACCESSORIES

#### **ENGINE GUARD**



BLACK AIRFLY ENGINE GUARD



SILVER AIRFLY ENGINE GUARD

#### **SUMPGUARD**



SILVER SUMPGUARD

#### **BODYWORK**



**BLACK AEROVISOR** 

#### **SEAT**



BLACK LOW RIDE RIDER SEAT



BLACK TOURING PASSENGER SEAT



BLACK PLEATED SEAT COVERS



BLACK PASSENGER BACKREST PAD

#### **CONTROLS**



SILVER DELUXE FOOTPEGS



BLACK TOURING MIRRORS

## **LUGGAGE**



BLACK COMMUTER PANNIER