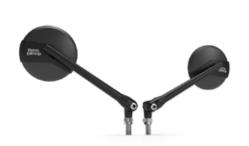

**ELECTRICALS**

Electrical System 12V - DC

Battery 12V, 8 Ah, VRLA (Maintenance free)

Head Lamp 12V, H 4 - 60/55w (Halogen)

Tail Lamp 12V, P21/5W Turn Signal Lamp 12V, 10W

## **DIMENSIONS**

Wheelbase 1390 mm
Ground Clearance 170 mm
Length 2145 mm

Width 785 mm (Without mirrors)
Height 1090 mm (Without mirrors)



# **COLOURS**



**HALCYON GREEN** 



HALCYON BLACK



**REDDITCH GREY** 



**REDDITCH RED** 

# GENUINE MOTORCYCLE ACCESSORIES

#### **ENGINE GUARD**



BLACK AIRFLY ENGINE GUARD



SILVER AIRFLY ENGINE GUARD

#### **SUMPGUARD**



SILVER SUMPGUARD

#### **BODYWORK**



**BLACK AEROVISOR** 

#### **SEAT**



BLACK LOW RIDE RIDER SEAT



BLACK TOURING PASSENGER SEAT



BLACK PLEATED SEAT COVERS



BLACK PASSENGER BACKREST PAD

#### **CONTROLS**



SILVER DELUXE FOOTPEGS



BLACK TOURING MIRRORS

## **LUGGAGE**



BLACK COMMUTER PANNIER