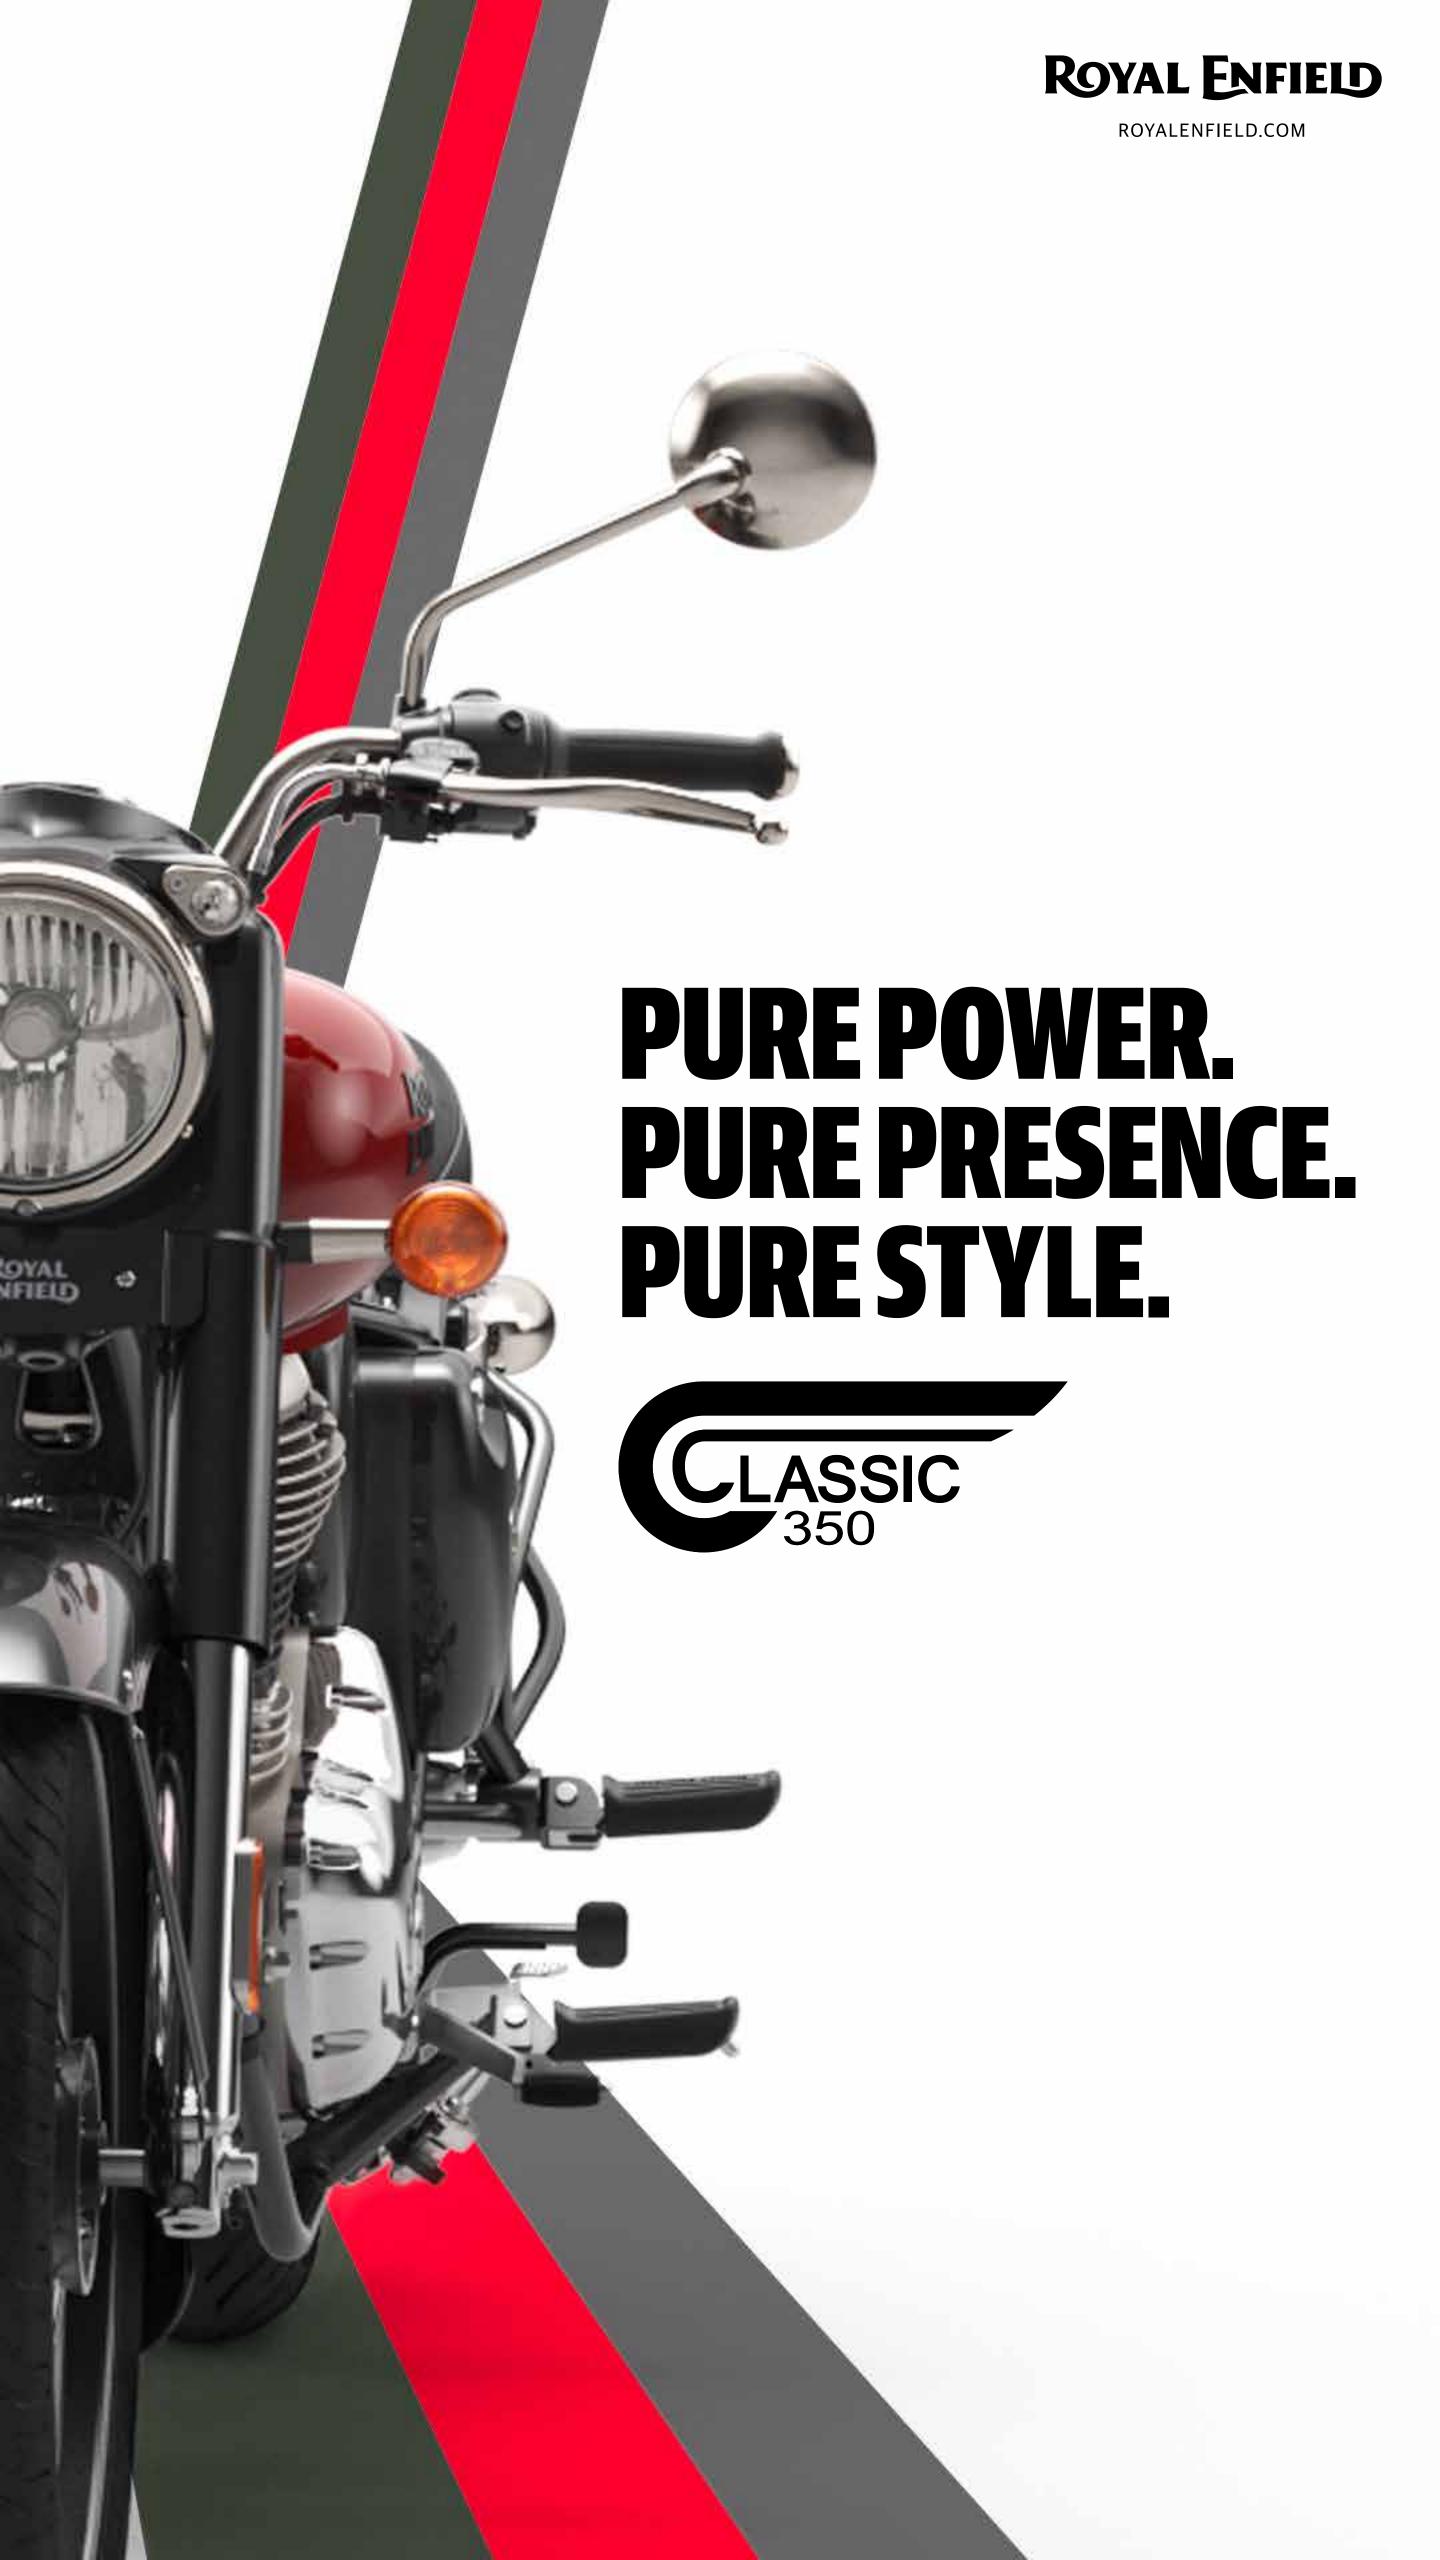

# **SPECIFICATIONS**

#### **ENGINE**

Type Single cylinder, 4-stroke,

Air-Oil cooled

Displacement 349cc

Bore x Stroke 72 mm x 85.8 mm

**Compression Ratio** 9.5:1

Maximum Torque 27Nm @ 4000 rpm

20.2 BHP @ 6100 rpm (14.87 kW) **Maximum Power** 

Ignition System Electronic Fuel Injection (EFI)

Clutch Wet, multi-plate

5 Speed constant mesh Gearbox

Wet sump, forced lubrication Lubrication

SAE 15 W 50 API, SL grade, **Engine Oil** JASo MA 2 Semi-synthetic

Air Cleaner Paper element

**Engine Start** Electric

# **CHASSIS & SUSPENSION**

Type Front Suspension

Rear Suspension

Twin downtube spine frame

Telescopic, 41 mm forks, 130 mm travel

Twin-tube emulsion shock absorbers

with 6-step adjustable preload





Front Tyre 100/90 - 19 - 57P (Spoke)
Rear Tyre 120/80 - 18 - 62