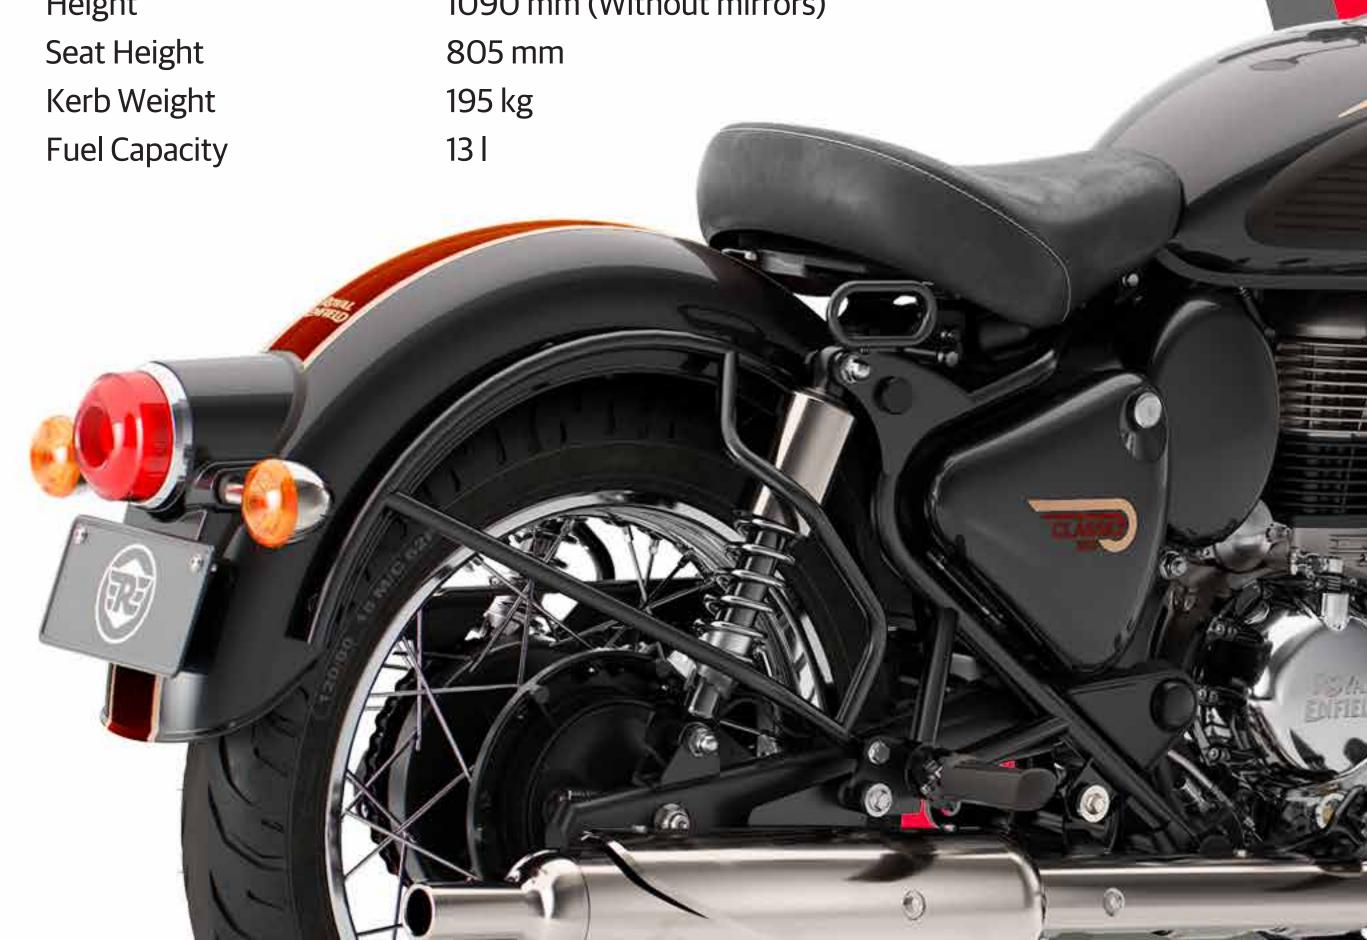

## **DIMENSIONS**

Wheelbase 1390 mm
Ground Clearance 170 mm
Length 2145 mm

Width 785 mm (Without mirrors)
Height 1090 mm (Without mirrors)