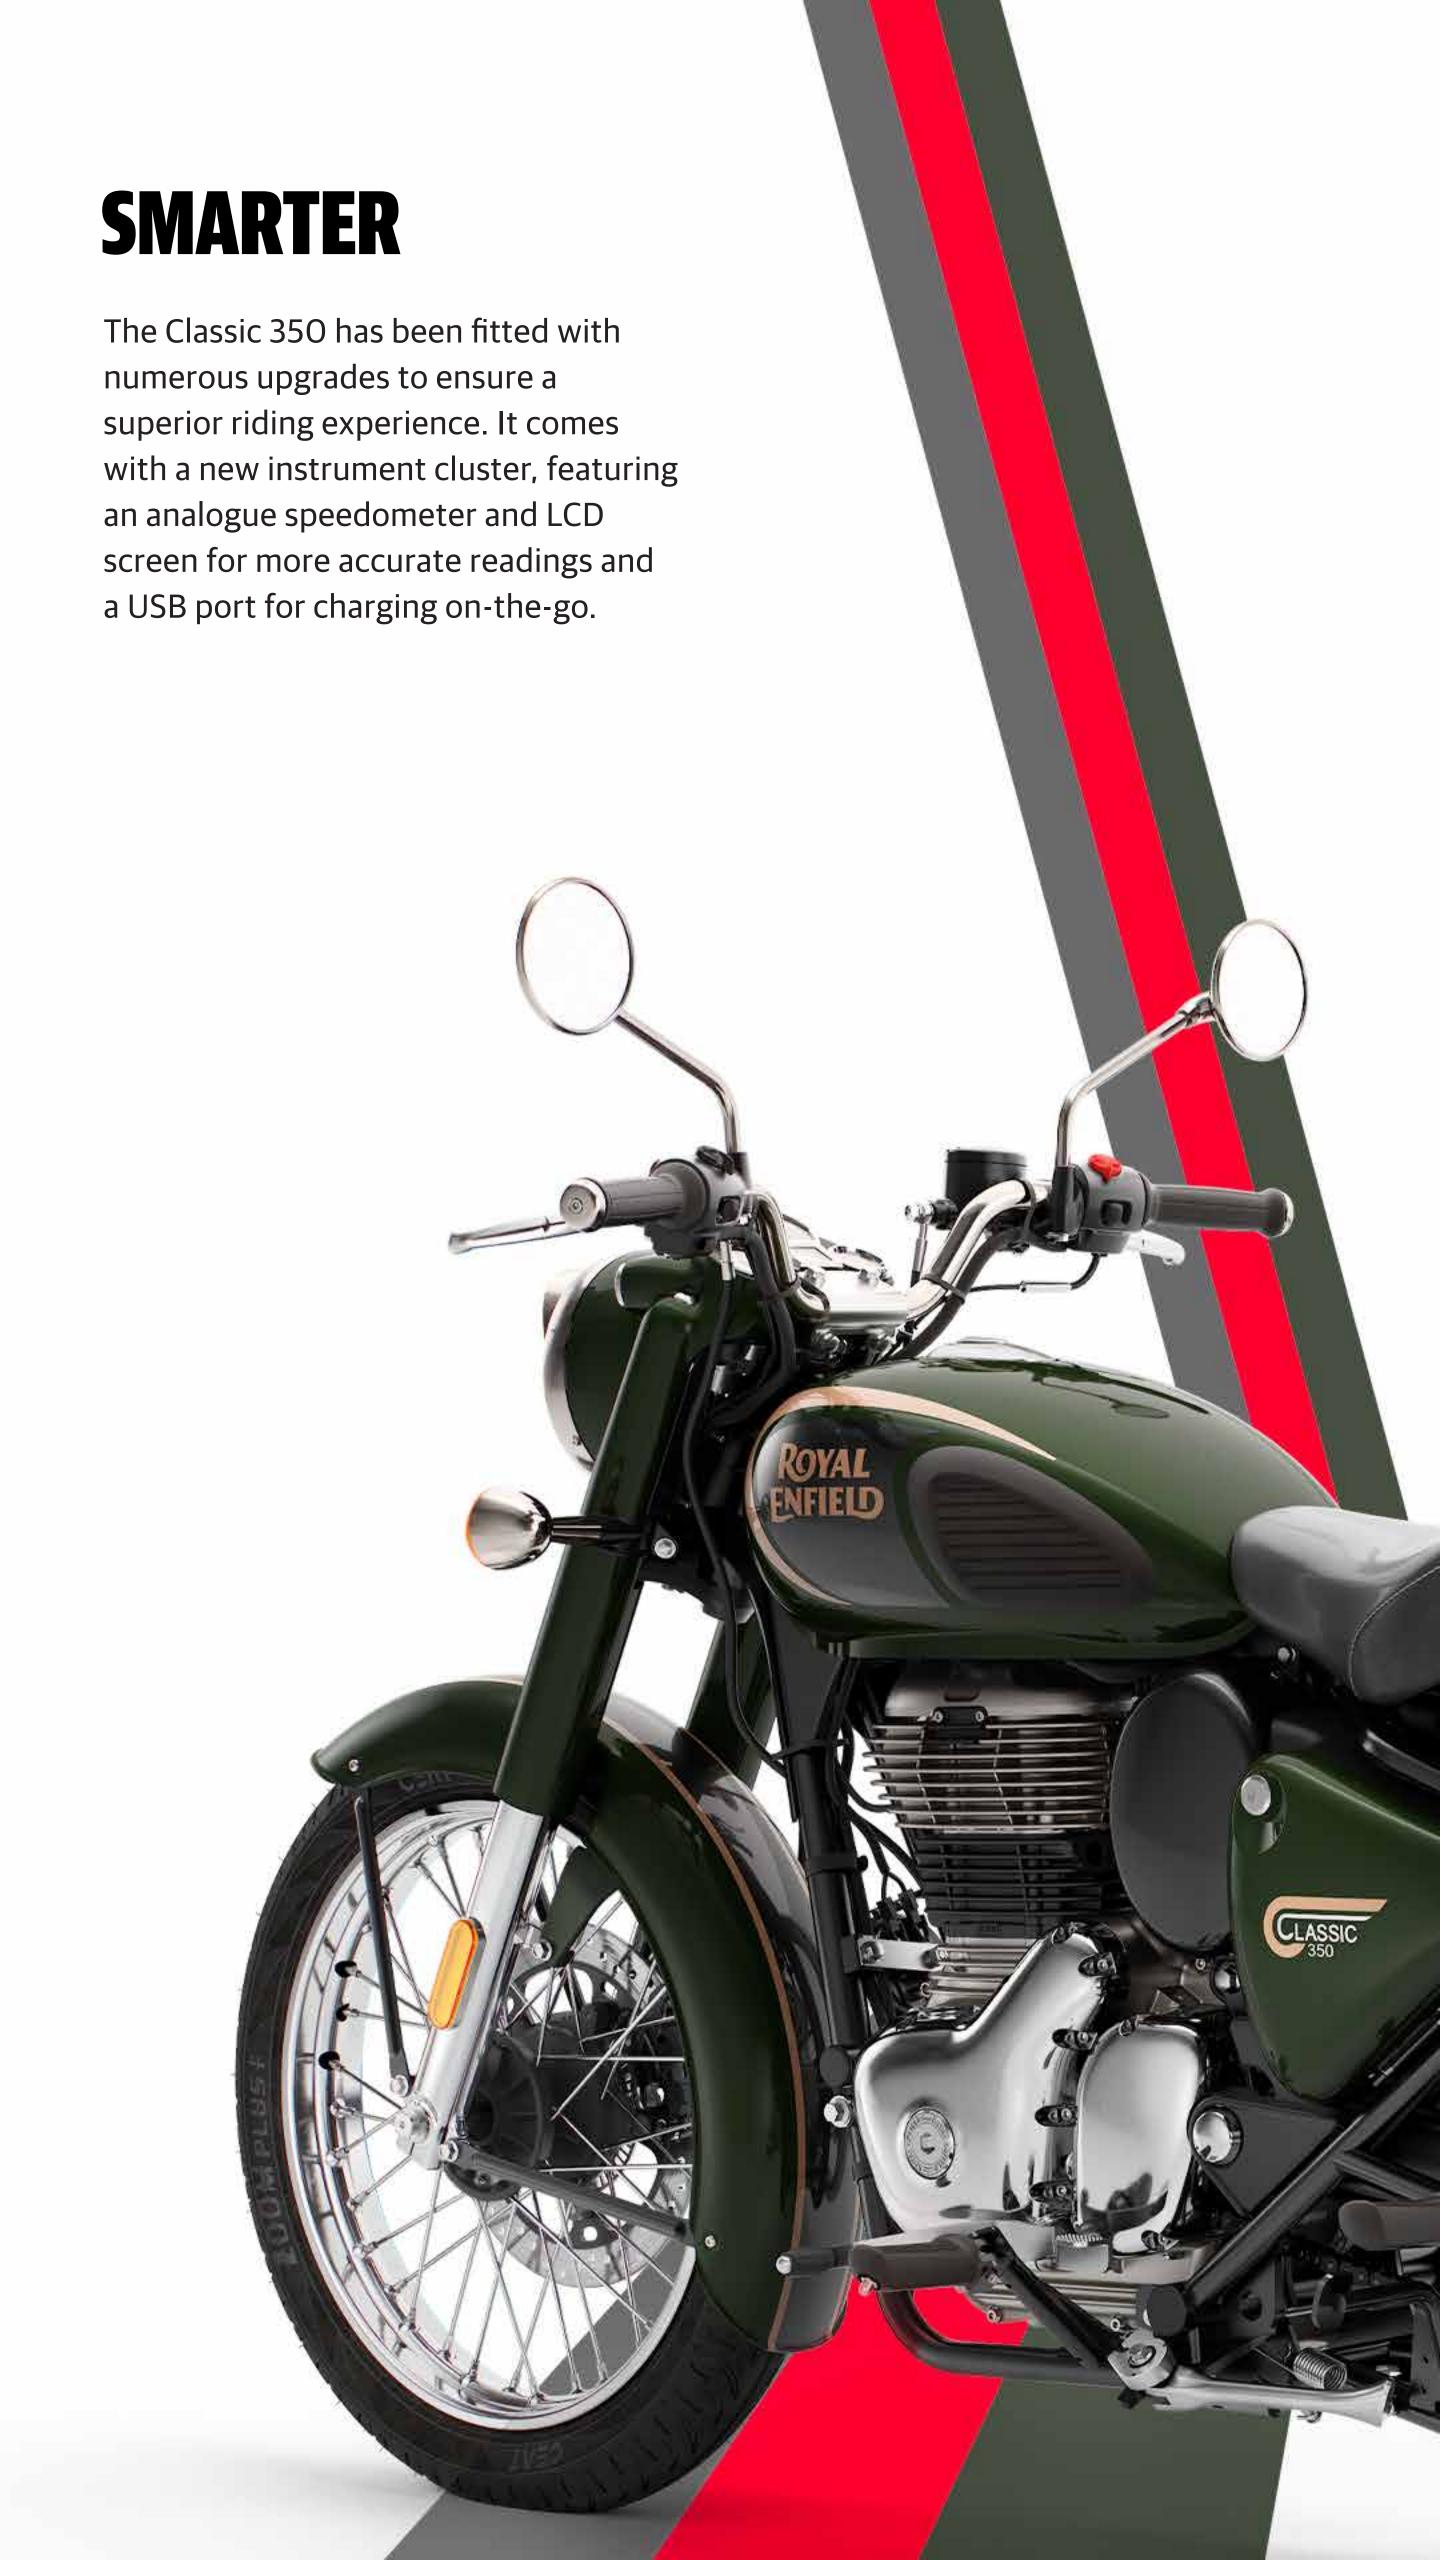

### **ELECTRICALS**

Electrical System 12V - DC

Battery 12V, 8 Ah, VRLA (Maintenance free)

Head Lamp 12V, H 4 - 60/55w (Halogen)

Tail Lamp 12V, P21/5W Turn Signal Lamp 12V, 10W