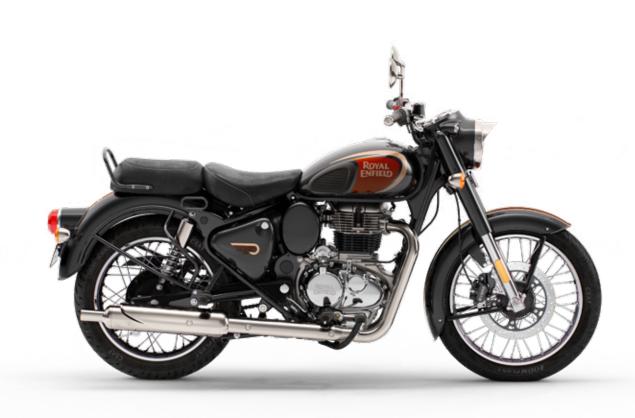

# **COLOURS**

**HALCYON GREEN** 

HALCYON BLACK

**REDDITCH GREY** 

**REDDITCH RED** 