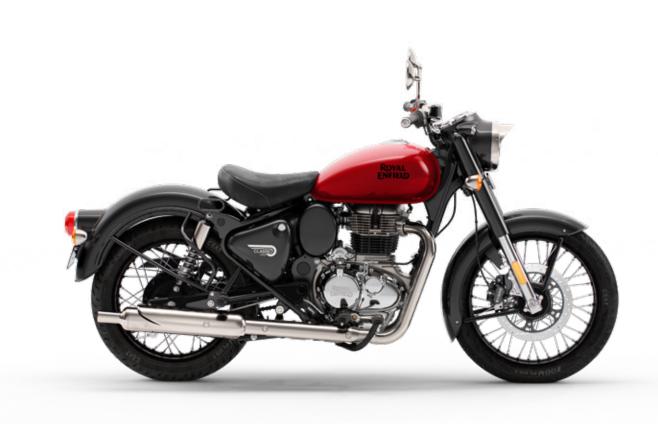

# **COLOURS**

**HALCYON GREEN** 

HALCYON BLACK

**REDDITCH GREY** 

**REDDITCH RED** 