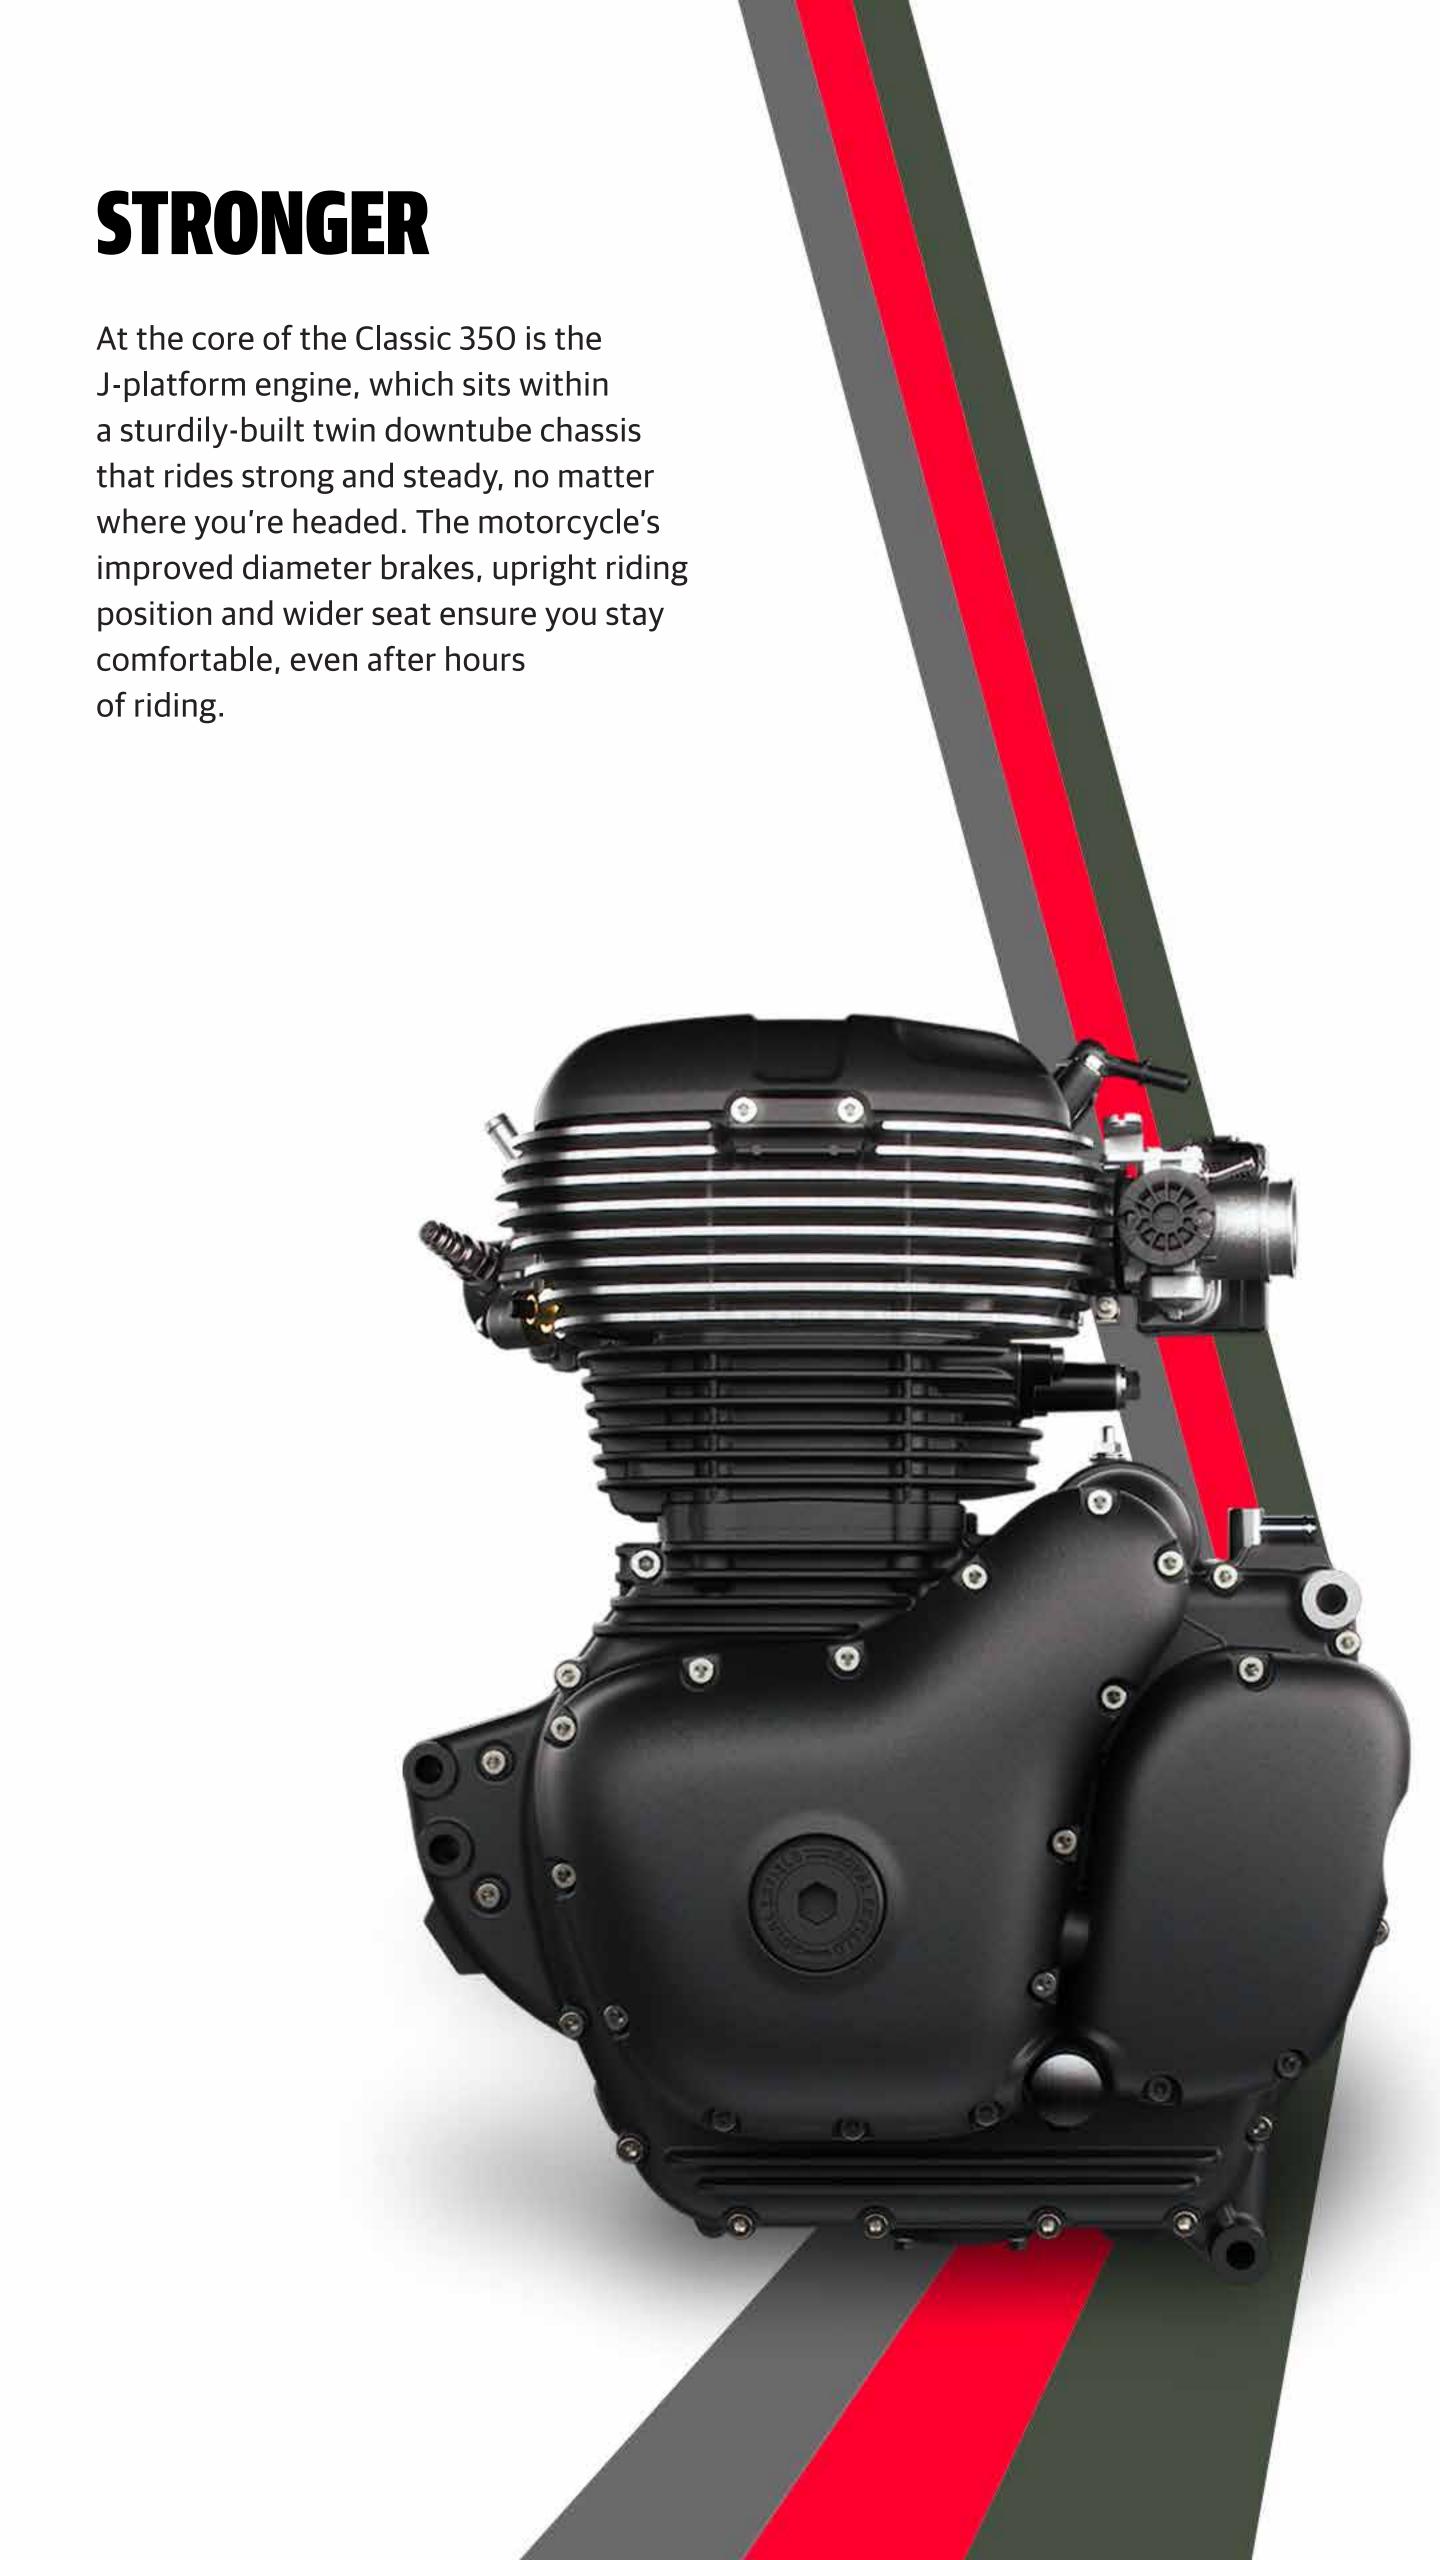

#### **ENGINE**

Type Single cylinder, 4-stroke,

Air-Oil cooled

Displacement 349cc

Bore x Stroke 72 mm x 85.8 mm

**Compression Ratio** 9.5:1

Maximum Torque 27Nm @ 4000 rpm

20.2 BHP @ 6100 rpm (14.87 kW) **Maximum Power** 

Ignition System Electronic Fuel Injection (EFI)

Clutch Wet, multi-plate

5 Speed constant mesh Gearbox

Wet sump, forced lubrication Lubrication

SAE 15 W 50 API, SL grade, **Engine Oil** JASo MA 2 Semi-synthetic

Air Cleaner Paper element

**Engine Start** Electric

# **CHASSIS & SUSPENSION**

Type Front Suspension

Rear Suspension

Twin downtube spine frame

Telescopic, 41 mm forks, 130 mm travel

Twin-tube emulsion shock absorbers

with 6-step adjustable preload

Front Tyre 100/90 - 19 - 57P (Spoke)
Rear Tyre 120/80 - 18 - 62P (Spoke)
Front Brake 300 mm disc, twin piston