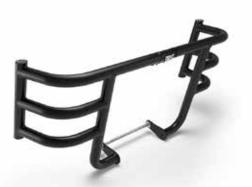

Suspension

Rear Suspension

Twin downtube spine frame

Telescopic, 41 mm forks, 130 mm travel

Twin-tube emulsion shock absorbers

with 6-step adjustable preload





Front Tyre 100/90 - 19 - 57P (Spoke)
Rear Tyre 120/80 - 18 - 62P (Spoke)
Front Brake 300 mm disc, twin piston

floating caliper

Rear Brake 153 mm drum

### **ELECTRICALS**

Electrical System 12V - DC

Battery 12V, 8 Ah, VRLA (Maintenance free)

Head Lamp 12V, H 4 - 60/55w (Halogen)

Tail Lamp 12V, P21/5W Turn Signal Lamp 12V, 10W

## **DIMENSIONS**

Wheelbase 1390 mm
Ground Clearance 170 mm
Length 2145 mm

Width 785 mm (Without mirrors)
Height 1090 mm (Without mirrors)



# **COLOURS**



**HALCYON GREEN** 



HALCYON BLACK



**REDDITCH GREY** 



**REDDITCH RED** 

# GENUINE MOTORCYCLE ACCESSORIES

#### **ENGINE GUARD**



BLACK AIRFLY ENGINE GUARD



SILVER AIRFLY ENGINE GUARD

#### **SUMPGUARD**



SILVER SUMPGUARD

#### **BODYWORK**



**BLACK AEROVISOR** 

#### **SEAT**



BLACK LOW RIDE RIDER SEAT



BLACK TOURING PASSENGER SEAT



BLACK PLEATED SEAT COVERS



BLACK PASSENGER BACKREST PAD

#### **CONTROLS**



SILVER DELUXE FOOTPEGS



BLACK TOURING MIRRORS

## **LUGGAGE**



BLACK COMMUTER PANNIER