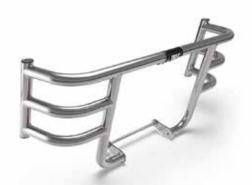

Twin downtube spine frame

Telescopic, 41 mm forks, 130 mm travel

Twin-tube emulsion shock absorbers

with 6-step adjustable preload





Front Tyre 100/90 - 19 - 57P (Spoke)
Rear Tyre 120/80 - 18 - 62P (Spoke)
Front Brake 300 mm disc, twin piston

floating caliper

Rear Brake 153 mm drum

### **ELECTRICALS**

Electrical System 12V - DC

Battery 12V, 8 Ah, VRLA (Maintenance free)

Head Lamp 12V, H 4 - 60/55w (Halogen)

Tail Lamp 12V, P21/5W Turn Signal Lamp 12V, 10W

## **DIMENSIONS**

Wheelbase 1390 mm
Ground Clearance 170 mm
Length 2145 mm

Width 785 mm (Without mirrors)
Height 1090 mm (Without mirrors)



# **COLOURS**



**HALCYON GREEN** 



HALCYON BLACK



**REDDITCH GREY** 



**REDDITCH RED** 

# GENUINE MOTORCYCLE ACCESSORIES

#### **ENGINE GUARD**



BLACK AIRFLY ENGINE GUARD



SILVER AIRFLY ENGINE GUARD

#### **SUMPGUARD**



SILVER SUMPGUARD

#### **BODYWORK**



**BLACK AEROVISOR** 

#### **SEAT**



BLACK LOW RIDE RIDER SEAT



BLACK TOURING PASSENGER SEAT



BLACK PLEATED SEAT COVERS



BLACK PASSENGER BACKREST PAD

#### **CONTROLS**



SILVER DELUXE FOOTPEGS



BLACK TOURING MIRRORS

## **LUGGAGE**



BLACK COMMUTER PANNIER