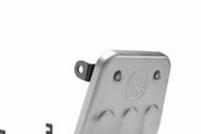

, 130 mm travel

Twin-tube emulsion shock absorbers

with 6-step adjustable preload





Front Tyre 100/90 - 19 - 57P (Spoke)
Rear Tyre 120/80 - 18 - 62P (Spoke)
Front Brake 300 mm disc, twin piston

floating caliper

Rear Brake 153 mm drum

### **ELECTRICALS**

Electrical System 12V - DC

Battery 12V, 8 Ah, VRLA (Maintenance free)

Head Lamp 12V, H 4 - 60/55w (Halogen)

Tail Lamp 12V, P21/5W Turn Signal Lamp 12V, 10W

## **DIMENSIONS**

Wheelbase 1390 mm
Ground Clearance 170 mm
Length 2145 mm

Width 785 mm (Without mirrors)
Height 1090 mm (Without mirrors)



# **COLOURS**



**HALCYON GREEN** 



HALCYON BLACK



**REDDITCH GREY** 



**REDDITCH RED** 

# GENUINE MOTORCYCLE ACCESSORIES

#### **ENGINE GUARD**



BLACK AIRFLY ENGINE GUARD



SILVER AIRFLY ENGINE GUARD

#### **SUMPGUARD**



SILVER SUMPGUARD

#### **BODYWORK**



**BLACK AEROVISOR** 

#### **SEAT**



BLACK LOW RIDE RIDER SEAT



BLACK TOURING PASSENGER SEAT



BLACK PLEATED SEAT COVERS



BLACK PASSENGER BACKREST PAD

#### **CONTROLS**



SILVER DELUXE FOOTPEGS



BLACK TOURING MIRRORS

## **LUGGAGE**



BLACK COMMUTER PANNIER