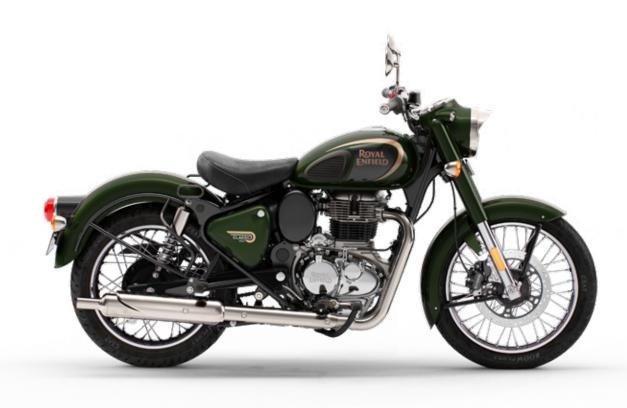

# **COLOURS**

**HALCYON GREEN** 

HALCYON BLACK

**REDDITCH GREY** 

**REDDITCH RED** 