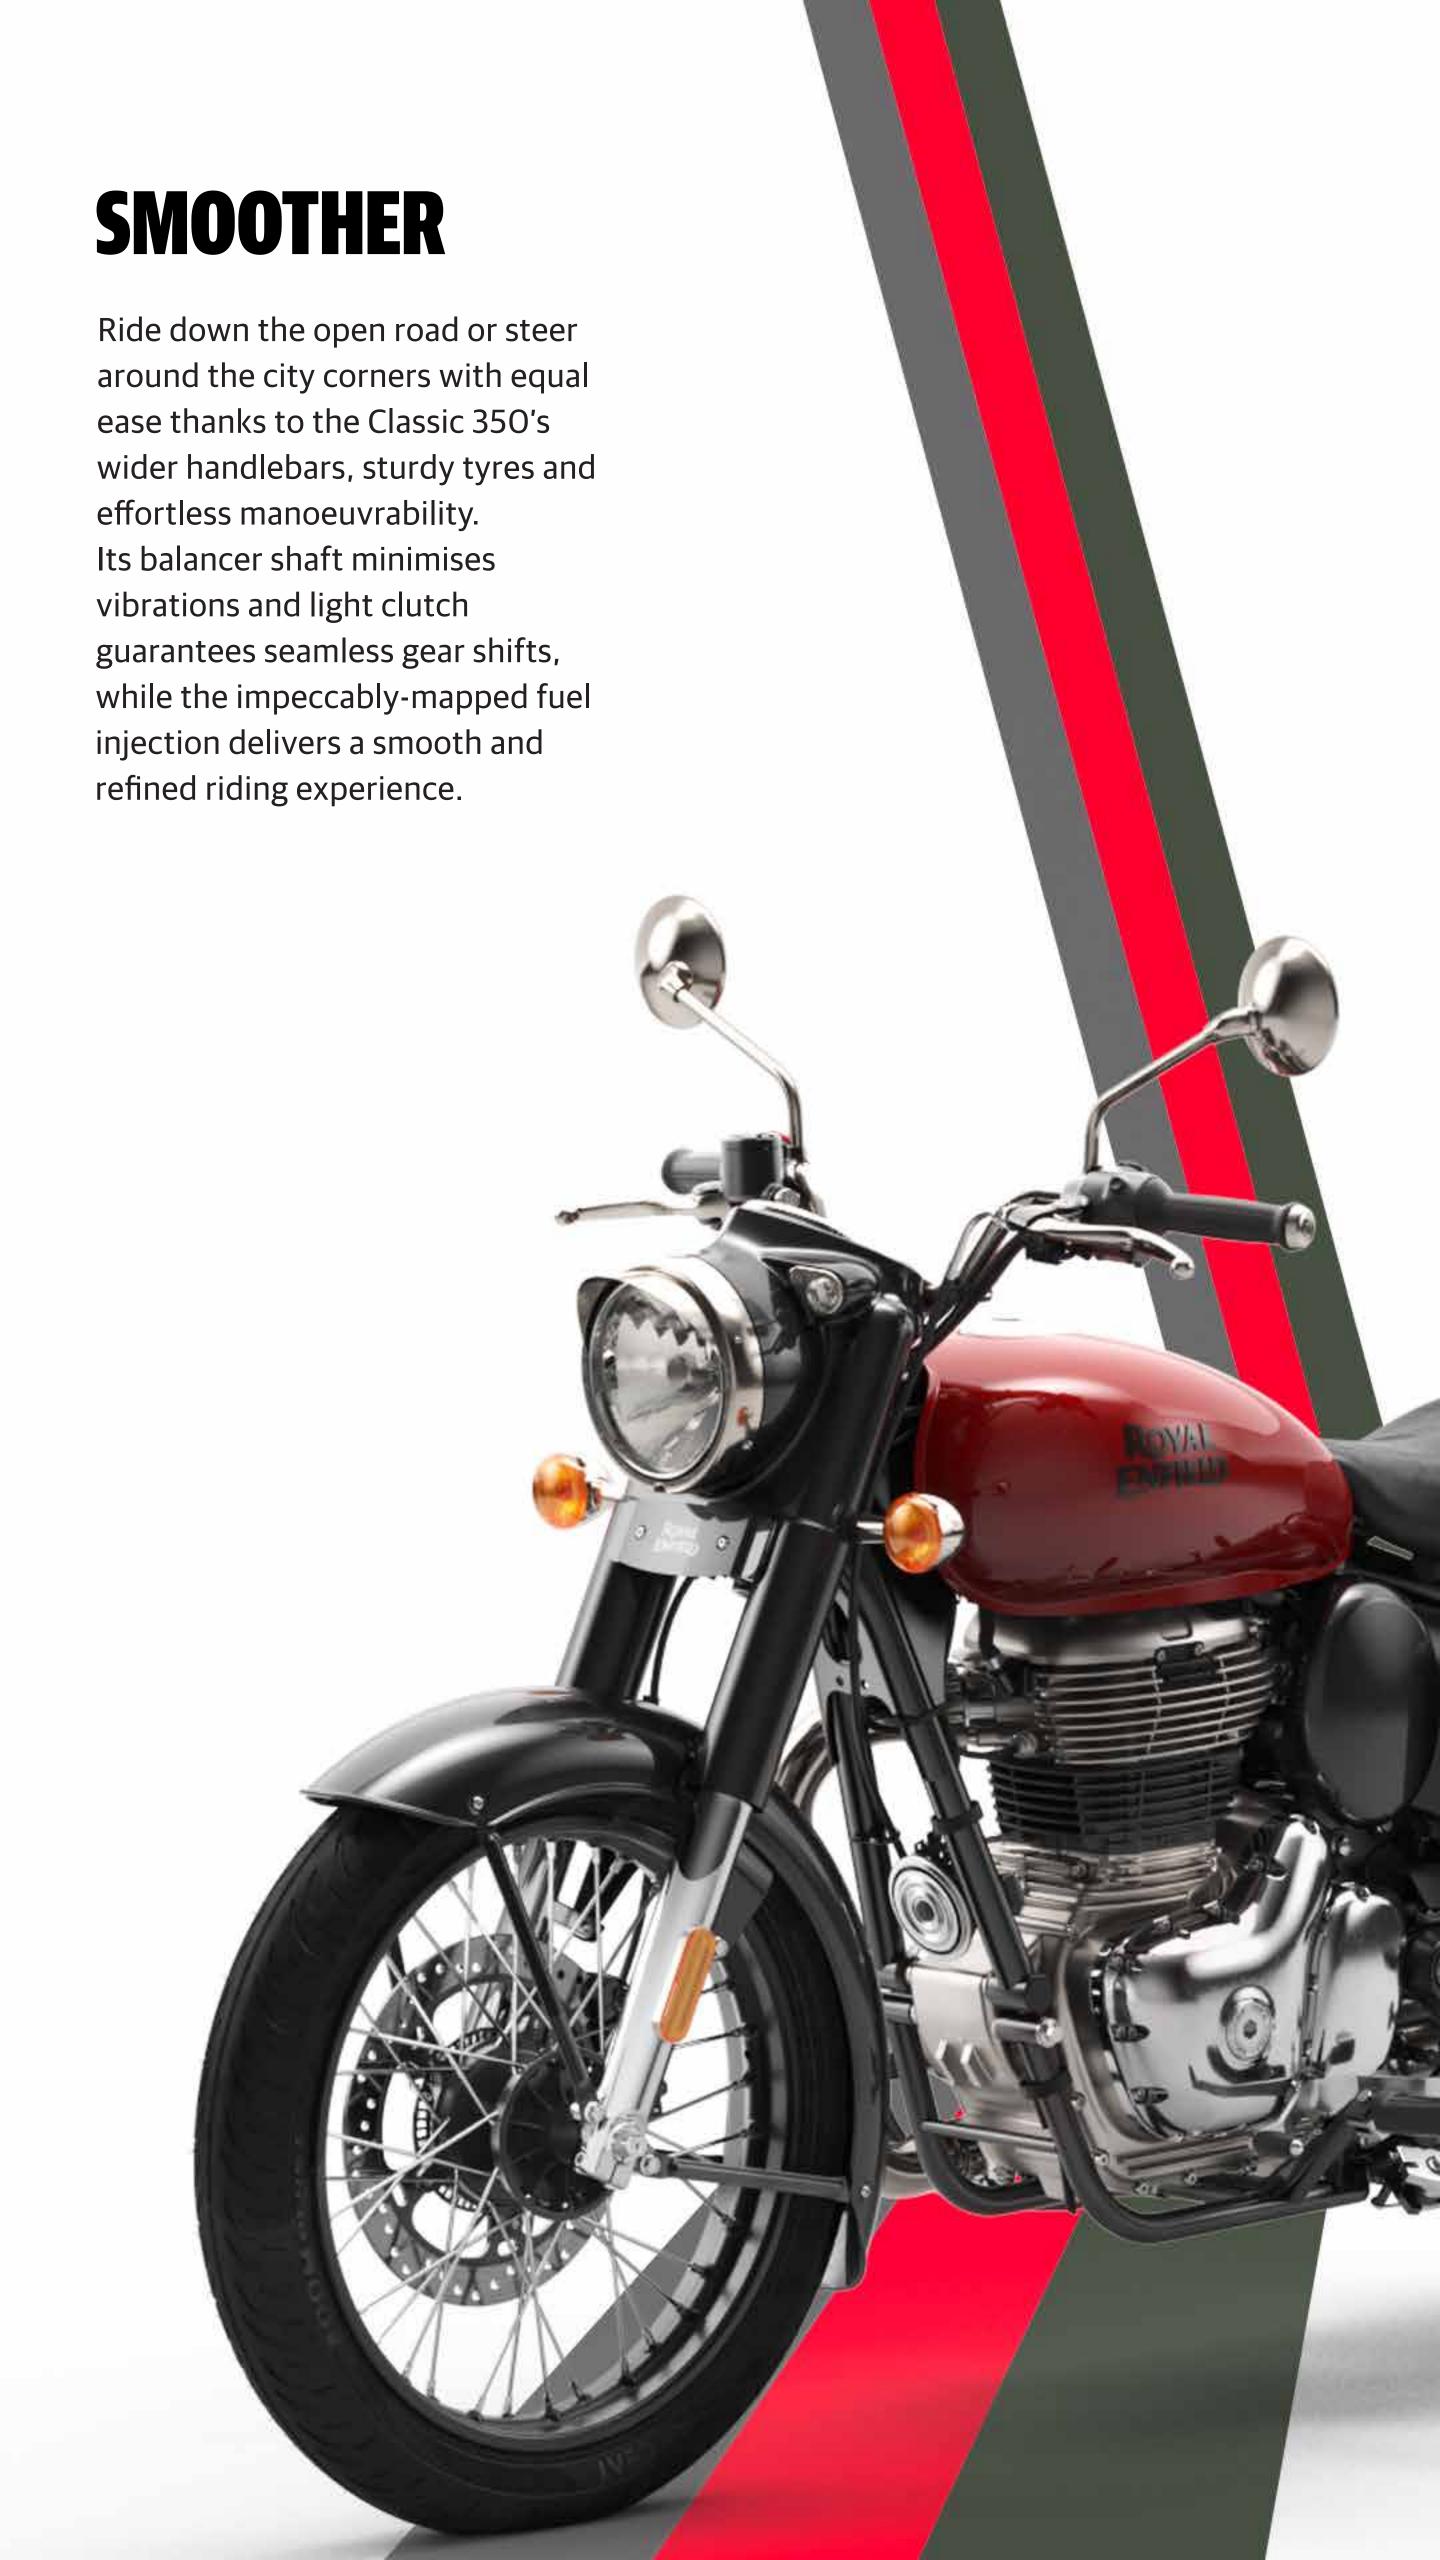

Ignition System Electronic Fuel Injection (EFI)

Clutch Wet, multi-plate

5 Speed constant mesh Gearbox

Wet sump, forced lubrication Lubrication

SAE 15 W 50 API, SL grade, **Engine Oil** JASo MA 2 Semi-synthetic

# **CHASSIS & SUSPENSION**

Type Front Suspension

Rear Suspension

Twin downtube spine frame

Telescopic, 41 mm forks, 130 mm travel

Twin-tube emulsion shock absorbers

with 6-step adjustable preload

Front Tyre 100/90 - 19 - 57P (Spoke)
Rear Tyre 120/80 - 18 - 62P (Spoke)
Front Brake 300 mm disc, twin piston