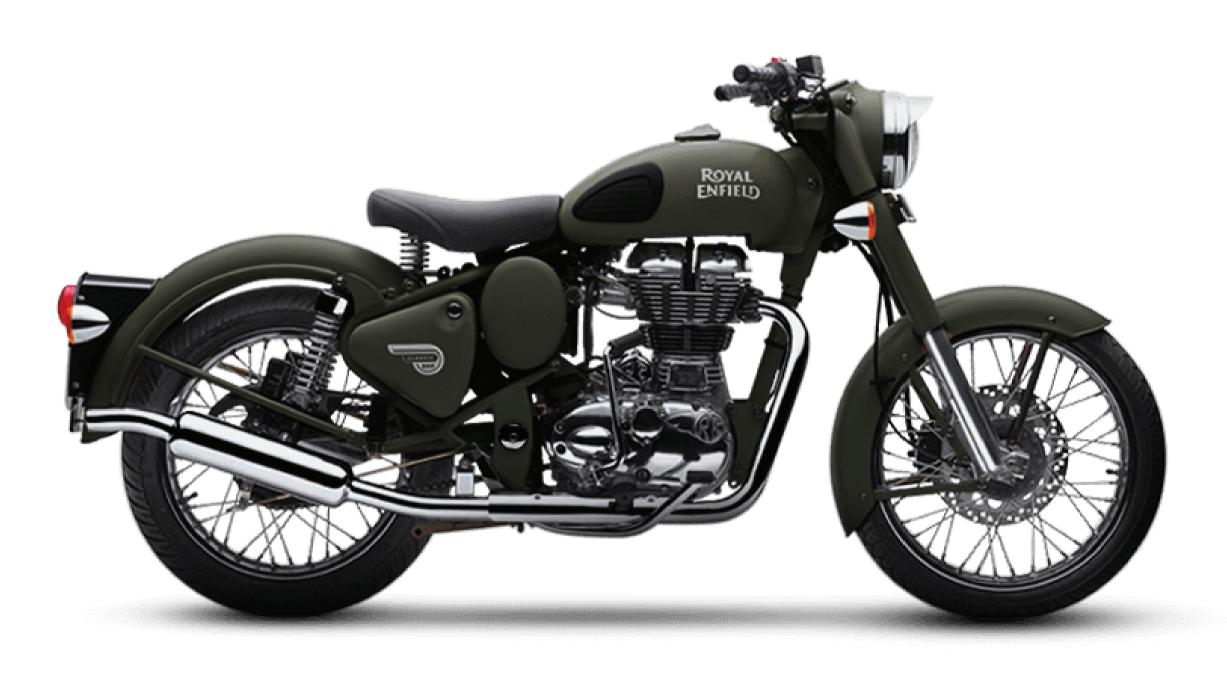

# CLASSIC BATTLE GREEN

**SPECIFICATIONS** 

## ROYAL ENFIELD

#### **ENGINE**

Single Cylinder, 4 Stroke, Spark Ignition, Air Cooled, 499 cc, 27.2 bhp @ 5250 rpm, 41.3 Nm @ 4000 rpm

#### **CHASSIS**

Single Downtube, Using Engine as Stressed Member

Front Suspension: Telescopic, 35 mm Forks, 130 mm Travel

Rear Suspension: Twin Gas Charged Shock Absorbers with 5-Step Adjustable Preload,

80 mm Travel

#### **BRAKES AND TYRES**

Front Tyre: 90/90-19 Rear Tyre: 120/80 - 18

Front Brake: 280 mm Disc, 2-Piston Caliper Rear Brake: 240 mm Disc, Single Piston Caliper

#### **DIMENSIONS**

 $2140mm\,x\,790\,mm\,x\,1080\,mm$ 

Fuel Capacity:13.3 Ltr

Kerb Weight: 187 Kg (with 90% fuel)

**Ground Clearance: 135 mm** 

#### **ELECTRICAL**

12 Volt - DC, Battery: 12 volt, 12 Ah VRLA