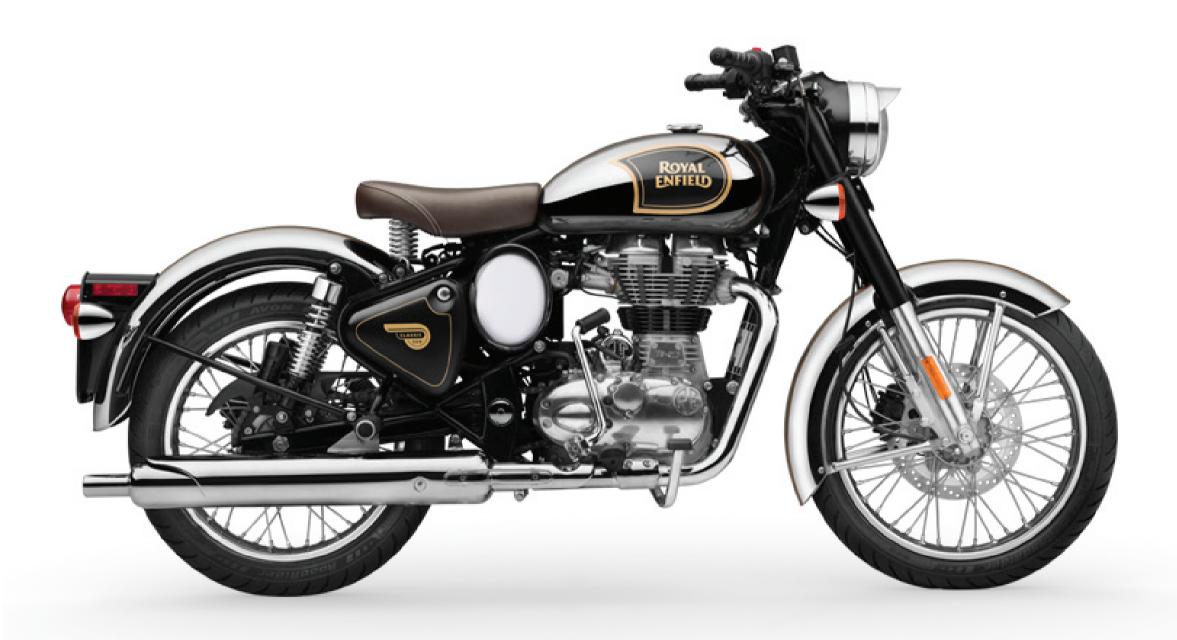

**ROYAL ENFIELD** 

# **CLASSIC 500 CHROME**

## **SPECIFICATIONS**

#### ENGINE

Single Cylinder, 4 Stroke, Spark Ignition, Air Cooled, 499 cc, 27.2 bhp @ 5250 rpm, 41.3 Nm @ 4000 rpm

#### **CHASSIS**

Single Downtube, Using Engine as Stressed Member Front Suspension: Telescopic, 35 mm Forks, 130 mm Travel Rear Suspension : Twin Gas Charged Shock Absorbers with 5-Step Adjustable Preload, 80 mm Travel

#### **BRAKES AND TYRES**

Front Tyre: 90/90-19 Rear Tyre: 120/80 - 18 Front Brake: 280 mm Disc, 2-Piston Caliper Rear Brake: 240 mm Disc, Single Piston Caliper

#### DIMENSIONS

2140mm x 790 mm x 1080 mm Fuel Capacity:13.5 Ltr Kerb Weight: 187 Kg (with 90% fuel) Ground Clearance: 135 mm

**ELECTRICAL** 12 Volt - DC, Battery: 12 volt, 12 Ah VRLA

### COLOURS

Classic Black — Chrome Green — Chrome Graphite