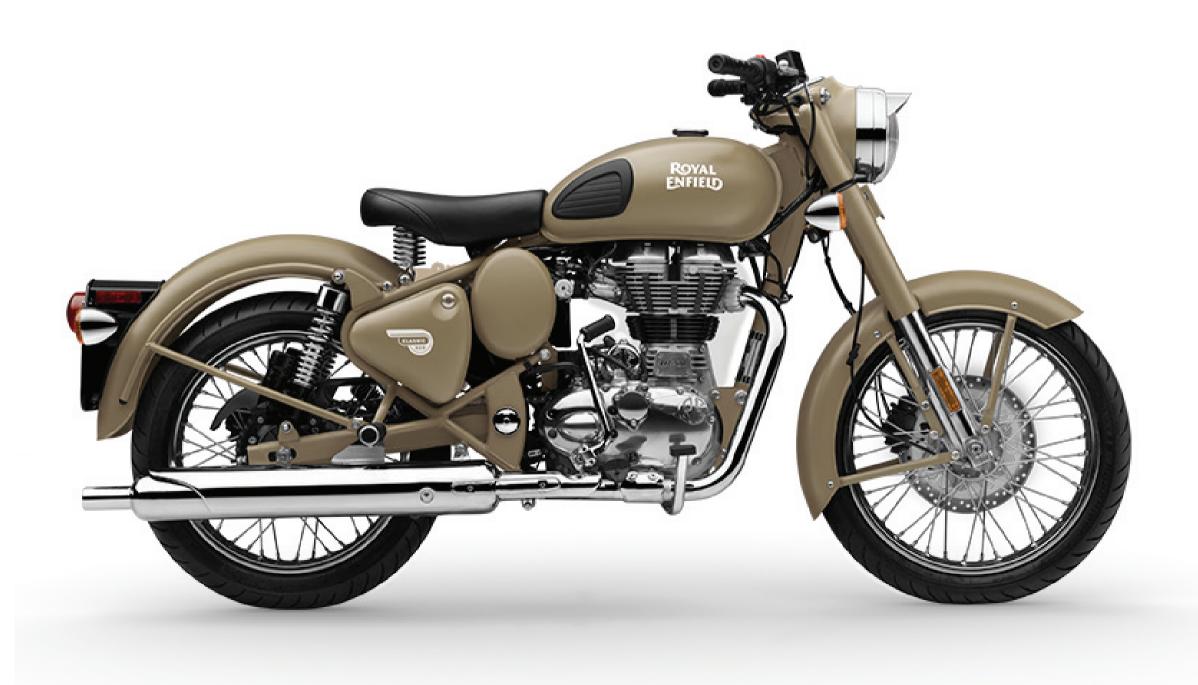

**ROYAL ENFIELD** 

# **CLASSIC DESERT STORM**

## **SPECIFICATIONS**



#### ENGINE

Single Cylinder, 4 Stroke, Spark Ignition, Air Cooled, 499 cc, 27.2 bhp @ 5250 rpm, 41.3 Nm @ 4000 rpm

#### **CHASIS**

Single Downtube, Using Engine as Stressed Member Front Suspension: Telescopic, 35 mm Forks, 130 mm Travel Rear Suspension : Twin Gas Charged Shock Absorbers with 5-Step Adjustable Preload, 80 mm Travel

#### **BRAKES AND TYRES**

Front Tyre: 90/90-19 Rear Tyre: 120/80 - 18 Front Brake: 280 mm Disc, 2-Piston Caliper Rear Brake: 240 mm Disc, Single Piston Caliper

#### DIMENSIONS

2140mm x 790 mm x 1080 mm Fuel Capacity:13.5 Ltr Kerb Weight: 187 Kg (with 90% fuel) Ground Clearance: 135 mm

**ELECTRICAL** 12 Volt - DC, Battery: 12 volt, 12 Ah VRLA

### **COLOURS**



Desert Storm