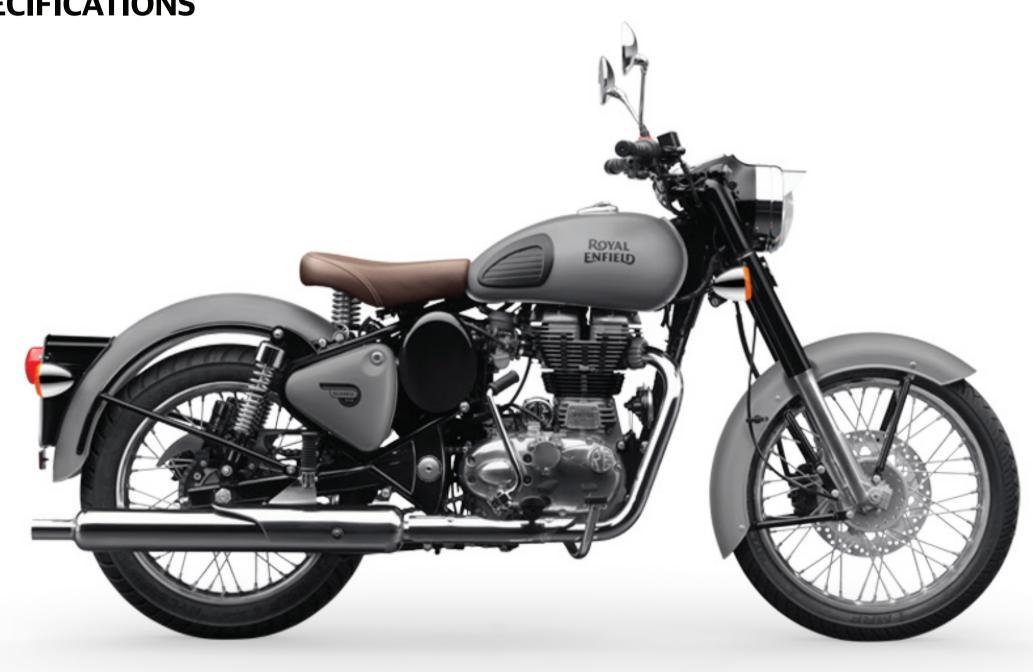

# CLASSIC 500 GUNMETAL GREY

**SPECIFICATIONS** 



## ROYAL ENFIELD

#### **ENGINE**

Single Cylinder, 4 Stroke, Spark Ignition, Air Cooled, 499 cc, 27.2 bhp @ 5250 rpm, 41.3 Nm @ 4000 rpm

#### **CHASSIS & SUSPENSION**

Single Downtube, Using Engine as Stressed Member Front Suspension: Telescopic, 35 mm Forks, 130 mm Travel Rear Suspension: Twin Gas Charged Shock Absorbers with 5-Step Adjustable Preload, 80 mm Travel

#### **DIMENSIONS**

Front Tyre: 90/90-19 Rear Tyre: 120/80 - 18

Front Brake: 280 mm Disc, 2-Piston Caliper Rear Brake: 240 mm Disc, Single Piston Caliper

#### **BRAKES & TYRES**

2140mm x 790 mm x 1080 mm Fuel Capacity:13.3 Ltr Kerb Weight: 187 Kg (with 90% fuel)

Course delication and 125 cours

**Ground Clearance: 135 mm** 

#### **ELECTRICALS**

12 Volt - DC, Battery: 12 volt, 12 Ah VRLA

### **COLOURS**