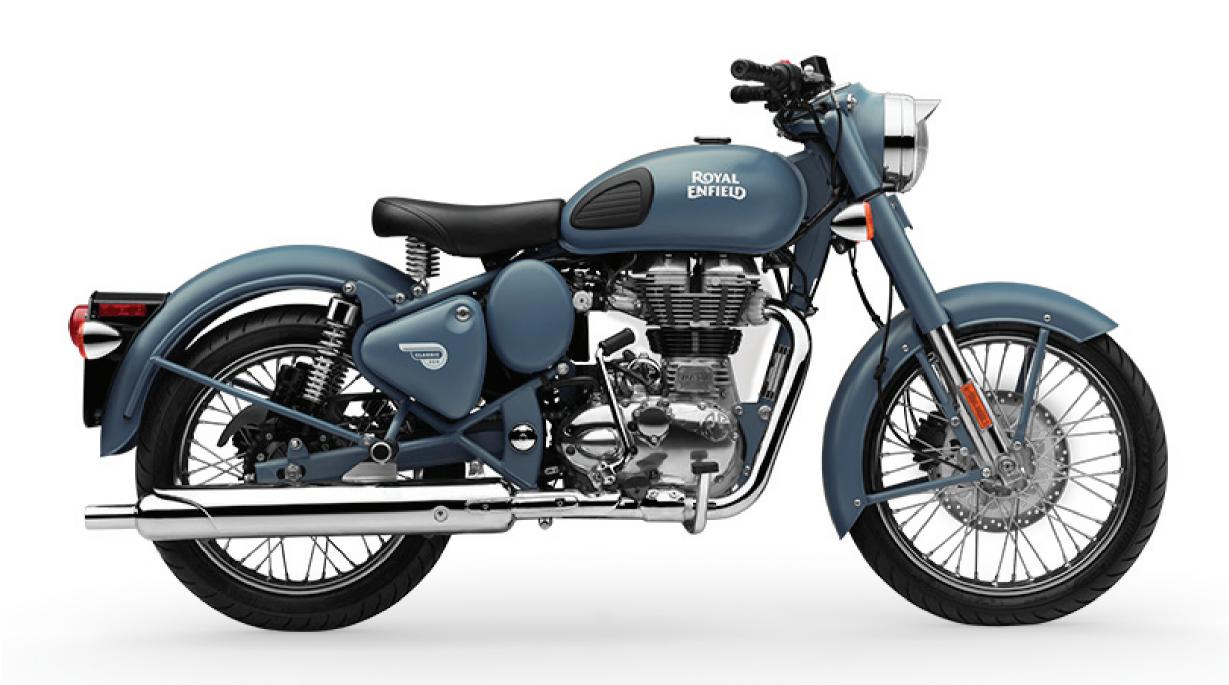

# CLASSIC SQUADRON BLUE

**SPECIFICATIONS** 



## ROYAL ENFIELD

#### **ENGINE**

Single Cylinder, 4 Stroke, Spark Ignition, Air Cooled, 499 cc, 27.2 bhp @ 5250 rpm, 41.3 Nm @ 4000 rpm

#### **CHASSIS**

Single Downtube, Using Engine as Stressed Member

Front Suspension: Telescopic, 35 mm Forks, 130 mm Travel

Rear Suspension: Twin Gas Charged Shock Absorbers with 5-Step Adjustable Preload,

80 mm Travel

#### **BRAKES AND TYRES**

Front Tyre: 90/90 - 19 Rear Tyre: 110/80 - 18

Front Brake: 280 mm Disc, 2-Piston Caliper Rear Brake: 240 mm Disc, Single Piston Caliper

#### **DIMENSIONS**

 $2140mm\,x\,790\,mm\,x\,1080\,mm$ 

Fuel Capacity:13.5 Ltr

Kerb Weight: 187 Kg (with 90% fuel)

**Ground Clearance: 135 mm** 

#### **ELECTRICAL**

12 Volt - DC, Battery: 12 volt, 12 Ah VRLA

### **COLOURS**



Squadron Blue