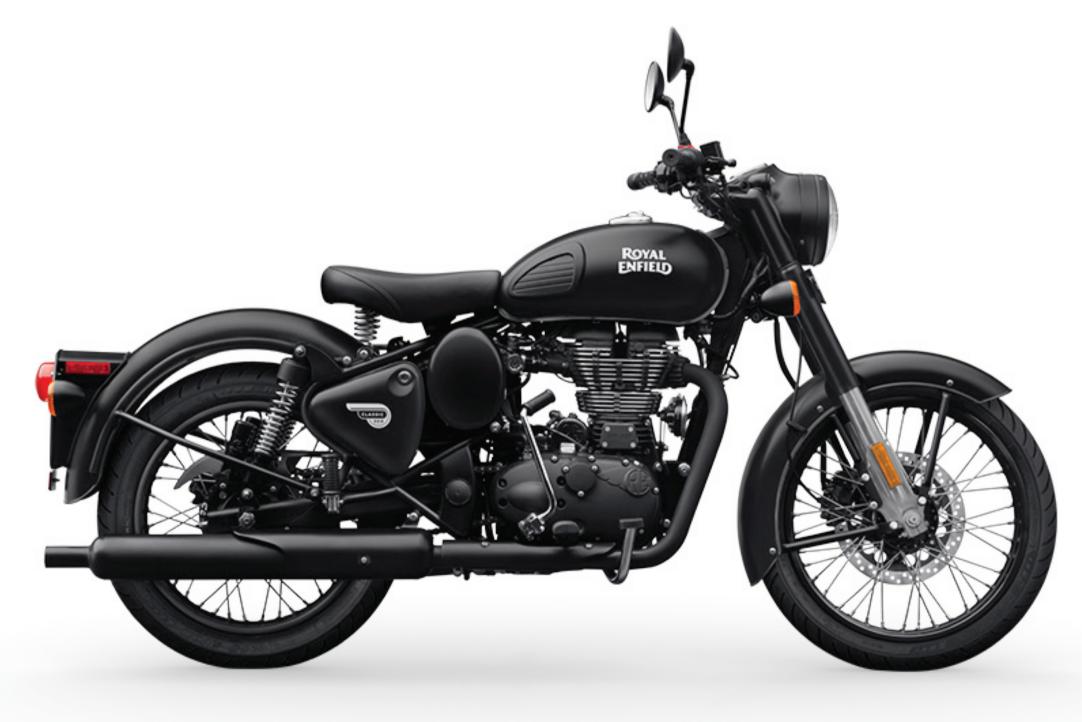

**ROYAL ENFIELD** 

# **CLASSIC STEALTH BLACK**

## **SPECIFICATIONS**



#### ENGINE

Single Cylinder, 4 Stroke, Spark Ignition, Air Cooled, 499 cc, 27.2 bhp @ 5250 rpm, 41.3 Nm @ 4000 rpm

#### **CHASSIS**

Single Downtube, Using Engine as Stressed Member Front Suspension: Telescopic, 35 mm Forks, 130 mm Travel Rear Suspension : Twin Gas Charged Shock Absorbers with 5-Step Adjustable Preload, 80 mm Travel

#### **BRAKES AND TYRES**

Front Tyre: 90/90 - 19 Rear Tyre: 110/80 - 18 Front Brake: 280 mm Disc, 2-Piston Caliper Rear Brake: 240 mm Disc, Single Piston Caliper

#### DIMENSIONS

2140mm x 790 mm x 1090 mm Fuel Capacity:13.5 Ltr Kerb Weight: 190 Kg (with 90% fuel) Ground Clearance: 135 mm

**ELECTRICAL** 12 Volt - DC, Battery: 12 Volt, 14 Ah

### **COLOURS**