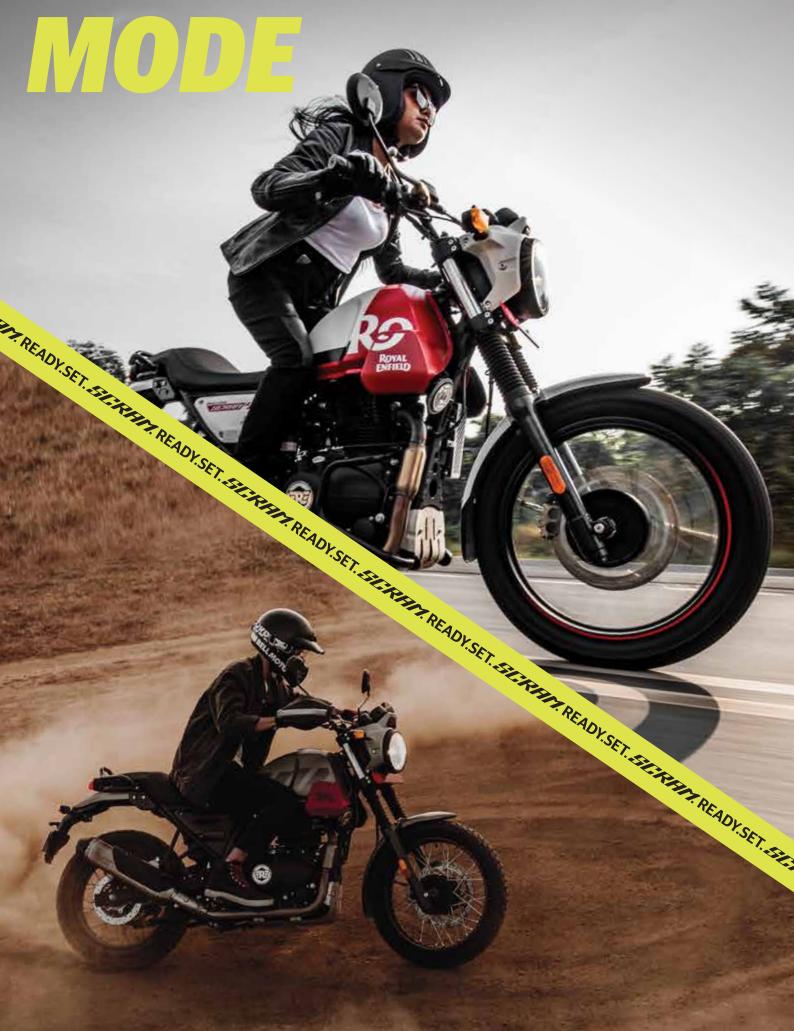

# ENGAGE SCRAM

SCRAM MODE IS ABOUT NAVIGATING THE URBAN GAME OF SNAKES AND LADDERS.

19" FRONT AND 17" REAR WHEELS HELP THIS MACHINE TAKE ON ANYTHING THAT IS
THROWN ITS WAY, WHILE A LOW 795MM HIGH SEAT KEEPS THE RIDER
COMFORTABLE ON LONGER RIDES. THE SCRAM'S HIGH-ALTITUDE PROVEN LS 410
ENGINE MAKES FOR FEWER GEAR CHANGES AND EASY MANEUVERING THROUGH
THE URBAN MAZE, SO YOU CAN GO WITH THE FLOW.

MODERN LIFE DEMANDS A CONSTANT SWITCHING BETWEEN MODES.
WIRE SPOKED WHEELS AND DUAL-PURPOSE TIRES ENSURE A SURE-FOOTED
GRIP AND EFFORTLESS AGILITY ACROSS TARMAC, ROUGH ROADS AND DIRT
TRACKS. LONG TRAVEL SUSPENSION AND HIGH GROUND CLEARANCE ENSURE
AN EASY RIDE OVER TRICKY TERRAIN – BECAUSE THE SCRAM 411 IS BUILT TO
HANDLE WHATEVER LIFE THROWS AT YOU.