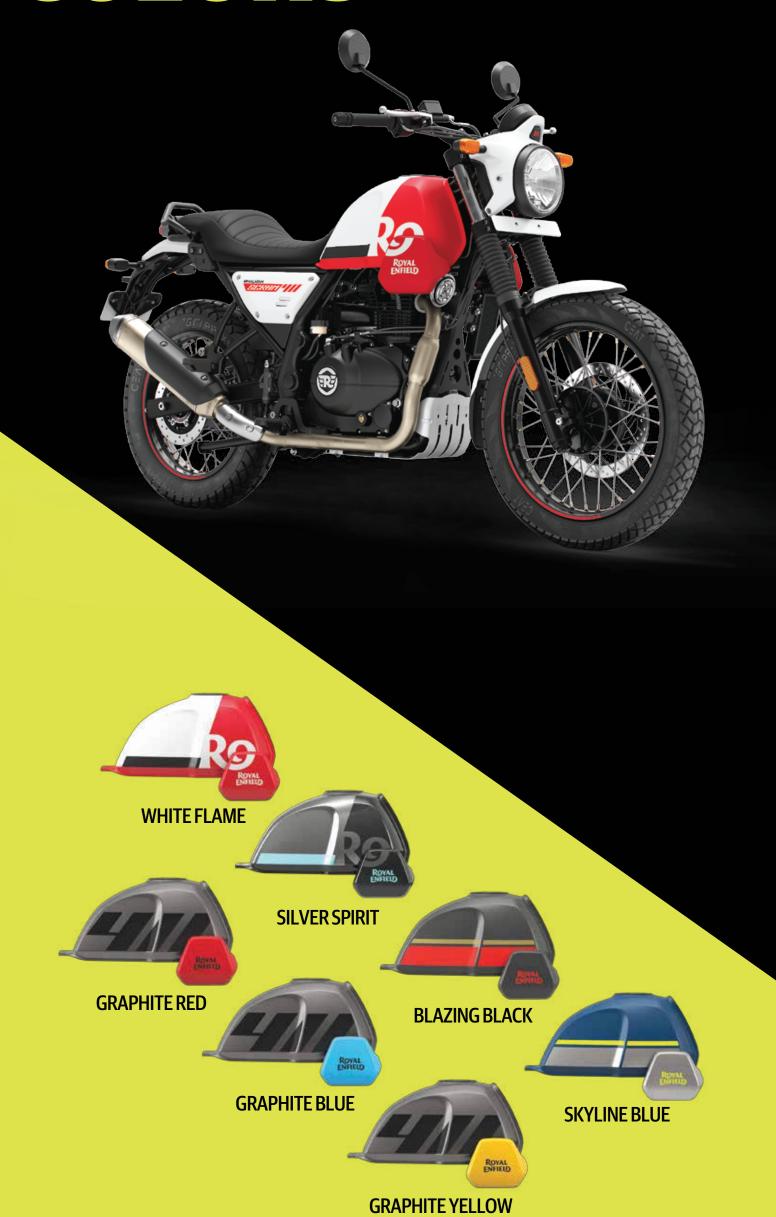

### COLORS

THE SCRAM 411 WAS CREATED BY MIXING GENUINE ADVENTURER CAPABILITY WITH SCRAMBLER PLAYFULNESS AND ACCESSIBILITY. DETAILS LIKE THE URBAN BADGE PLATE, AN OFFSET SPEEDO, A SCRAMBLER SEAT AND 7 HIGH-ENERGY COLOURWAYS TELL YOU THAT THIS IS NO ORDINARY MOTORCYCLE. THIS IS THE SCRAM 411.