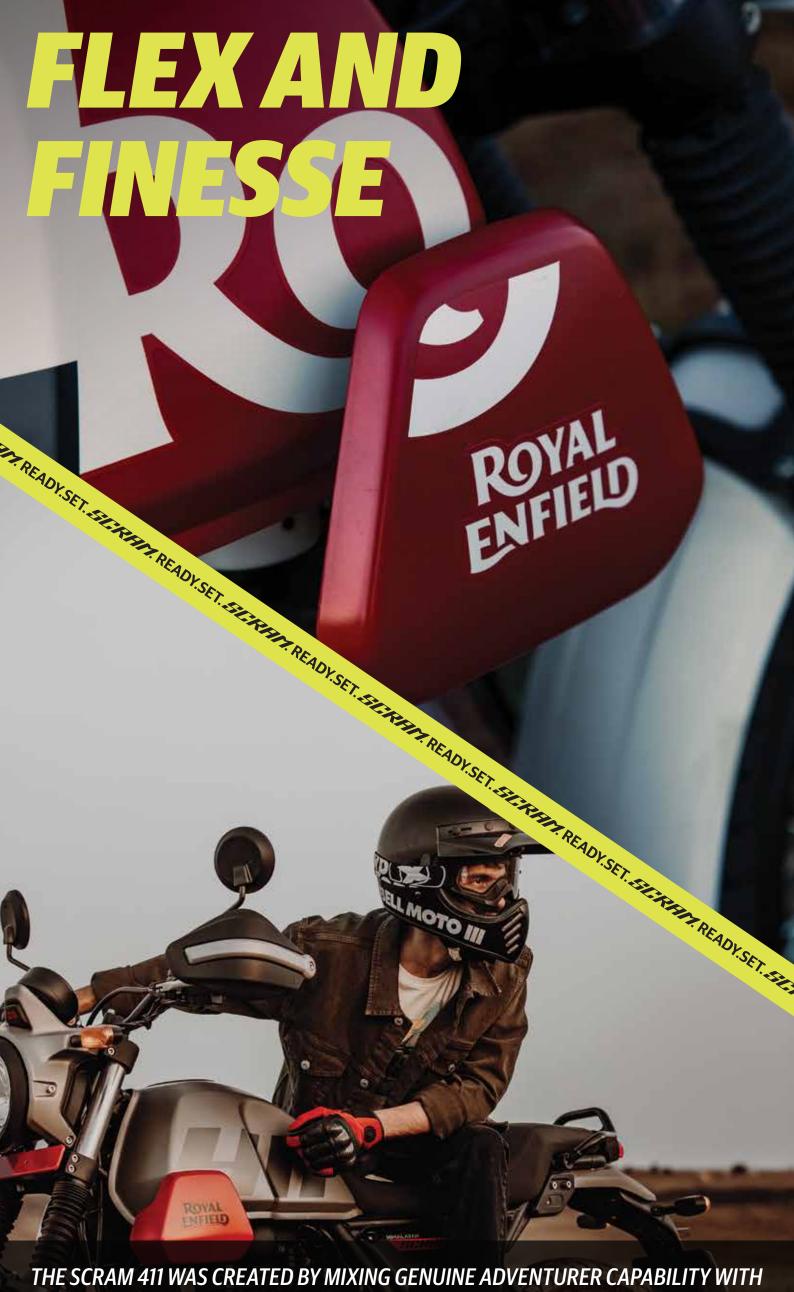

THE SCRAM 411 WAS CREATED BY MIXING GENUINE ADVENTURER CAPABILITY WITH SCRAMBLER PLAYFULNESS AND ACCESSIBILITY. DETAILS LIKE THE URBAN BADGE PLATE, AN OFFSET SPEEDO, A SCRAMBLER SEAT AND 7 HIGH-ENERGY COLOURWAYS TELL YOU THAT THIS IS NO ORDINARY MOTORCYCLE. THIS IS THE SCRAM 411.