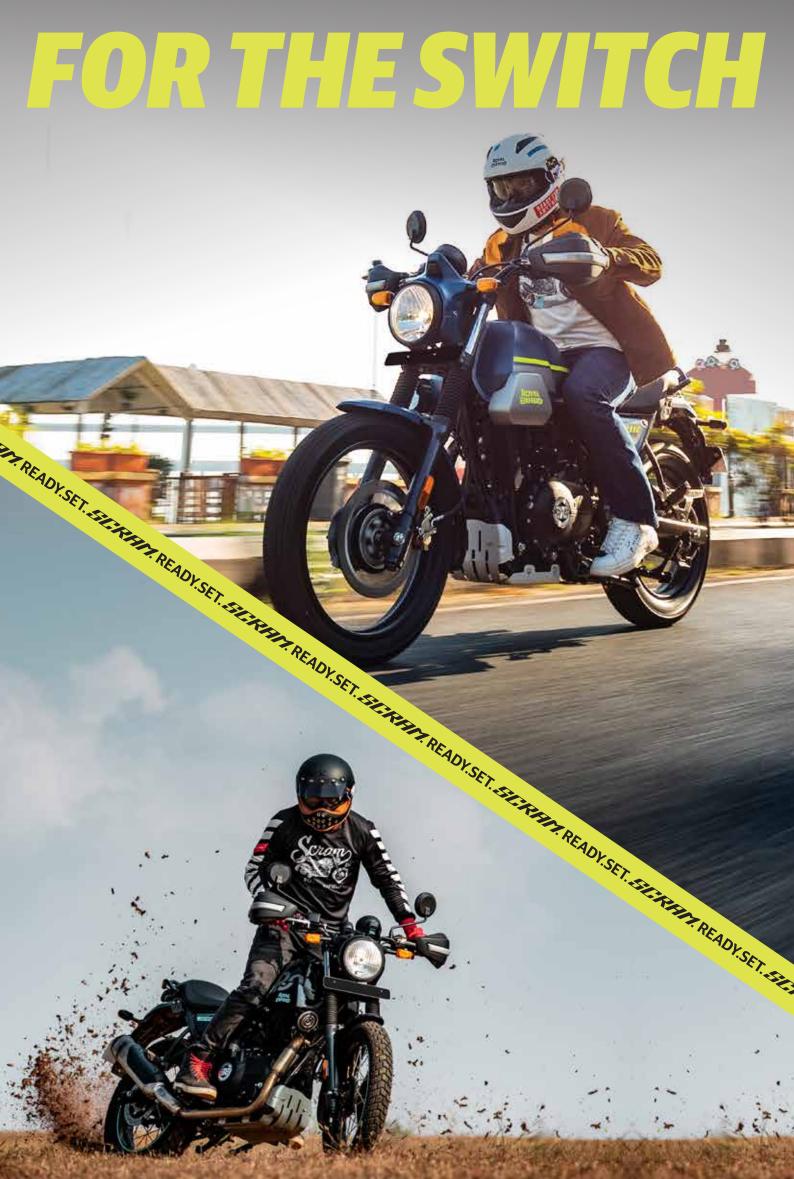

## AMOTORCYCLE MADE FOR NOW

TODAY'S WORLD IS FULL OF OPPORTUNITIES. AND OBSTACLES TOO. IT DEMANDS CONSTANT SWITCHING BETWEEN MODES. WORK AND PLAY, NIGHT AND DAY, ROUGH AND SMOOTH, STOP AND GO, FAST AND SLOW. THE SCRAM 411 IS BUILT FOR THIS STATE OF FLUX.

ROYAL ENFIELD'S HIGH-ALTITUDE ADVENTURER DNA HAS EVOLVED FROM DECADES OF EXPEDITIONS AND THOUSANDS OF KILOMETERS OF RIDES ACROSS THE MOST CHALLENGING TERRAINS IN THE WORLD. THE SCRAM 411 IS DERIVED FROM THIS VERY DNA. IT IS A MULTI-PURPOSE TOOL OPTIMISED FOR AGILITY; AN ALLY THAT'S ALWAYS READY FOR WHATEVER LIFE HAS IN STORE. THIS IS NO COSMETIC CROSSOVER OR PUMPED-UP STREET BIKE – THIS IS A BRAND NEW SUBSPECIES.

# ENGAGE SCRAM

SCRAM MODE IS ABOUT NAVIGATING THE URBAN GAME OF SNAKES AND LADDERS.

19" FRONT AND 17" REAR WHEELS HELP THIS MACHINE TAKE ON ANYTHING THAT IS
THROWN ITS WAY, WHILE A LOW 795MM HIGH SEAT KEEPS THE RIDER
COMFORTABLE ON LONGER RIDES. THE SCRAM'S HIGH-ALTITUDE PROVEN LS 410
ENGINE MAKES FOR FEWER GEAR CHANGES AND EASY MANEUVERING THROUGH
THE URBAN MAZE, SO YOU CAN GO WITH THE FLOW.

MODERN LIFE DEMANDS A CONSTANT SWITCHING BETWEEN MODES.
WIRE SPOKED WHEELS AND DUAL-PURPOSE TIRES ENSURE A SURE-FOOTED
GRIP AND EFFORTLESS AGILITY ACROSS TARMAC, ROUGH ROADS AND DIRT
TRACKS. LONG TRAVEL SUSPENSION AND HIGH GROUND CLEARANCE ENSURE
AN EASY RIDE OVER TRICKY TERRAIN – BECAUSE THE SCRAM 411 IS BUILT TO
HANDLE WHATEVER LIFE THROWS AT YOU.