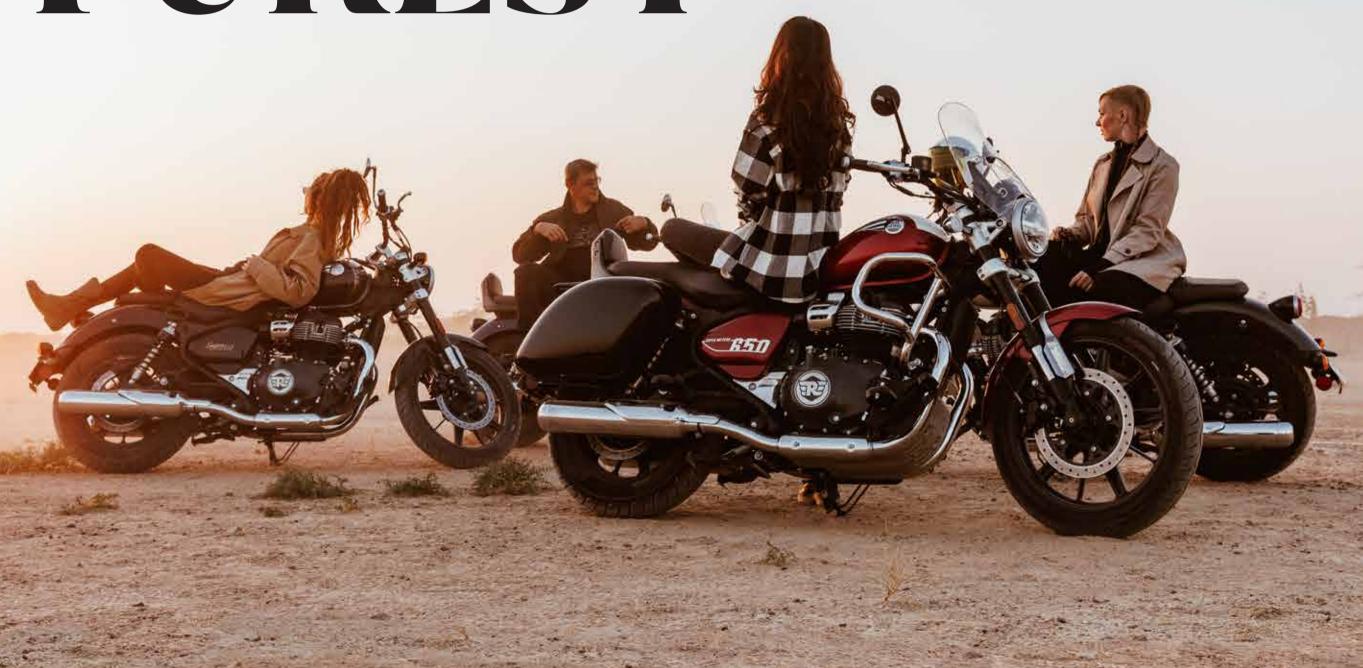

# CRUISING ATITS \_\_Super650 PUREST



# **ROYAL ENFIELD**

# **SPECIFICATIONS**

# **Engine**

Type Parallel twin, 4 stroke, SOHC, Air-Oil Cooled

Displacement 648cc

Bore x stroke 78 mm x 67.8 mm

Compression Ratio 9.5:1

Maximum Power34.6 kW @7250 rpmMaximum Torque52.3 Nm @5650 rpmClutchWet, multi-plate

Gearbox 6 Speed constant mesh Fuel Supply Electronic Fuel Injection

Air Cleaner Paper element

Engine Start Electric
CO2 Emissions 99 g/km
Noise Emissions 76.3 dB(A)

# **Chassis & Suspension**

Type Steel Tubular Spine Frame

Front suspension 43mm Upside Down Telescopic Fork, 120mm travel Rear suspension Twin Shocks, 101mm travel, preload adjustable

# **Electricals**

Battery 12 volt, 12 Ah, VRLA Head Lamp FPL 1.55 W LED Tail Lamp 2.5 W, LED

Charging Port USB 2.0 Type A - 5V 2A Output

### **Dimensions**

Wheelbase 150