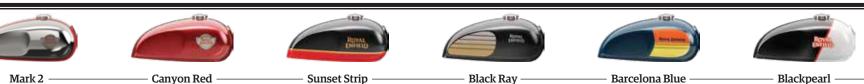

ont wheel rim size (Alloy & Spokes wheel) Rear wheel rim size (Alloy & Spokes wheel) Length Width Height Wheelbase Ground clearance Kerb weight Gross Vehicle Weight Tank capacity

#### ELECTRICALS

Electrical System Battery Head lamp

Brake/ Tail lamp Turn signal lamp Charger Steel tubular, double cradle frame 320 mm disc, ABS 240 mm disc, ABS Dual channel ABS 100/90-18 M/C 56H 130/70-R18 M/C 63V/130/70-18 M/C 63H Telescopic forks Twin gas charged shock-absorbers with adjustable preload

24 degrees 18 M/C x MT 2.50

18 M/C x MT 3.50

2119 mm 835 mm 1067 mm 1398 mm 174 mm 217 kg (Europe); 218 kg (India) 400 kg 13.7 L

12V - DC 12V - 12 Ah VRLA FPL 1.55 W LED, low beam 12.1 W, high beam + low beam 14.2 W, low beam + high beam + FPL 15.7 W 12 V, P21/5 W (Halogen) 12 V, 10 W USB

### COLOURS





Cali green