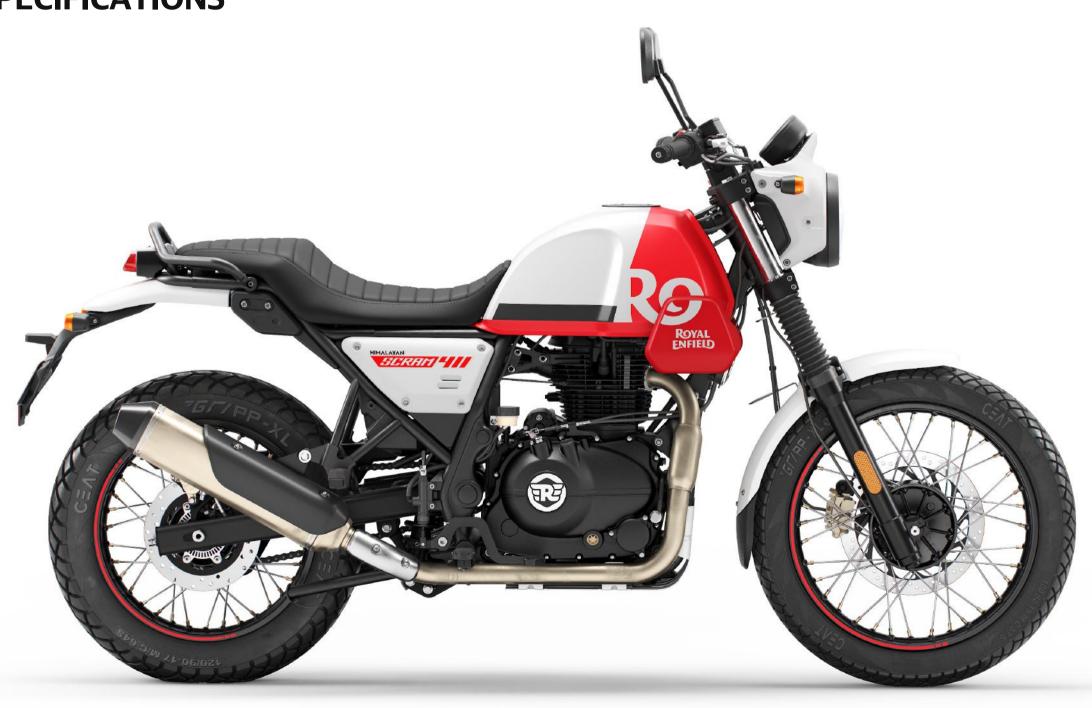

## **SCRAM 411**

## **SPECIFICATIONS**

## ROYAL ENFIELD

**DIMENSIONS** 

Wheelbase 1455 mm
Ground Clearance 200 mm

Length 2210 mm Width 840 mm

Height 1165 mm
Seat Height 795 mm
Kerb Weight (without fuel) 185 Kg

Fuel Capacity 15 litres (approx)

**ENGINE** 

Number of cylinders Type Single Cylinder, 4 stroke

Cooling System Air cooled
Bore x Stroke 78mm x 86mm

Displacement 411 cc

Valve gear / valves per cylinder SOHC, Camshaft in cylinder head, 2 valves

Compression Ratio 9.5:1

Maximum Power17.88KW@6500rpmMaximum Torque32Nm@4250±250rpm

Idle RPM1300±100rpmStarting systemElectric startAir filter elementPaper elementLubricationWet sump

Engine Oil Grade Semi Synthetic SAE 15W 50

Ignition System Digital Electronic Ignition

Clutch Wet Multi Plates

Gearbox 5 Speed, Constant Mesh Fuel Supply Electronic fuel injection

Fuel Consumption 3.18 (L/100kms)

Fuel Type Unleaded Petrol / E10 or less

Noise Emission 86dB (A) @3250 rpm

CO2 Emission 73.4g/KM

CHASSIS & SUSPENSION

Type Half-duplex split cradle frame

Front suspension Telescopic, 41 mm forks 190mm travel

Rear suspension Monoshock with linkage, 180mm wheel travel

**BRAKES & TYRES** 

Front wheel 100/90 -19 "
Rear wheel 120/90 - 17"

Brakes Front 300 mm disc, 2-piston floating caliper
Brakes Rear 240 mm disc, single piston floating caliper

ABS Dual Channel ABS

**ELECTRICALS** 

Electrical System 12 volt - DC

Battery 12 volt, 8 AH VRLA

Head Lamp H4 60 / 55 W

Tail Lamp LED

Turn Signal Lamp12V,10W\* 2 nosHazard signal12V,10W\* 4nos

Navigation "Tripper" Turn-by-Turn