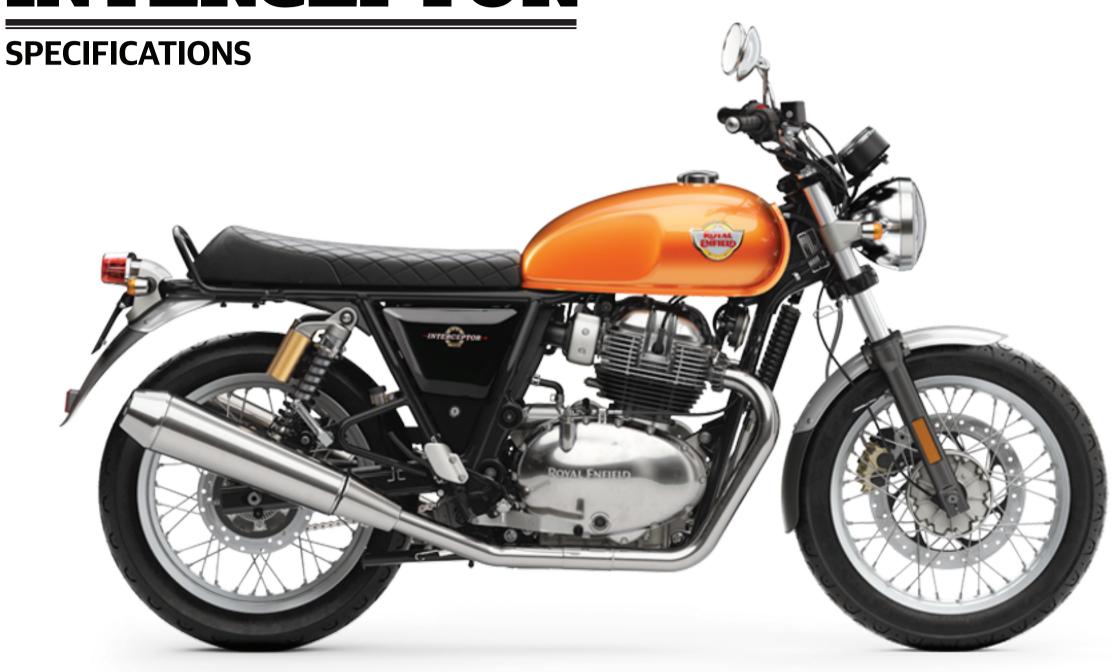

# INTERCEPTOR

## **ROYAL ENFIELD**

**ENGINE** 

Type / cooling 2-cylinder 4-stroke inline engine / air-oil

Capacity 648 cc

Valve gear / valves per cyl. one overhead camshaft, 4 valves per cylinder Power / torque 34.5 kW / 47 hp at 7100 rpm, 52 Nm at 5150 rpm

170 km/h Top speed

Transmission 6 gears, slipper clutch

Consumption/

emissions standard 3.991/100 km, Euro 4

99 g/km CO<sub>2</sub> emissions

Noise emissions 92 dB (A) @ 3625 rpm

#### **CHASSIS AND BRAKES**

Tubular steel frame with bolted trussing Design type

Wheel travel front / rear 130 mm / 120 mm

Brake front / rear 320 mm floating disc brake / 240 mm disc brake

**ABS** Bosch M 9.1 ABS dual-channel

Tires front / rear 100/90-18 MC 56H / 130/70-18 MC 63H

#### **DIMENSIONS & WEIGHT**

LxWxH (without mirror) 2122 mm x 745 mm x 1165 mm

**Ground clearance** 174 mm Wheelbase 1400 mm Seat height 804 mm Kerb weight 202 kg Useful load 200 kg Tank capacity 13.71