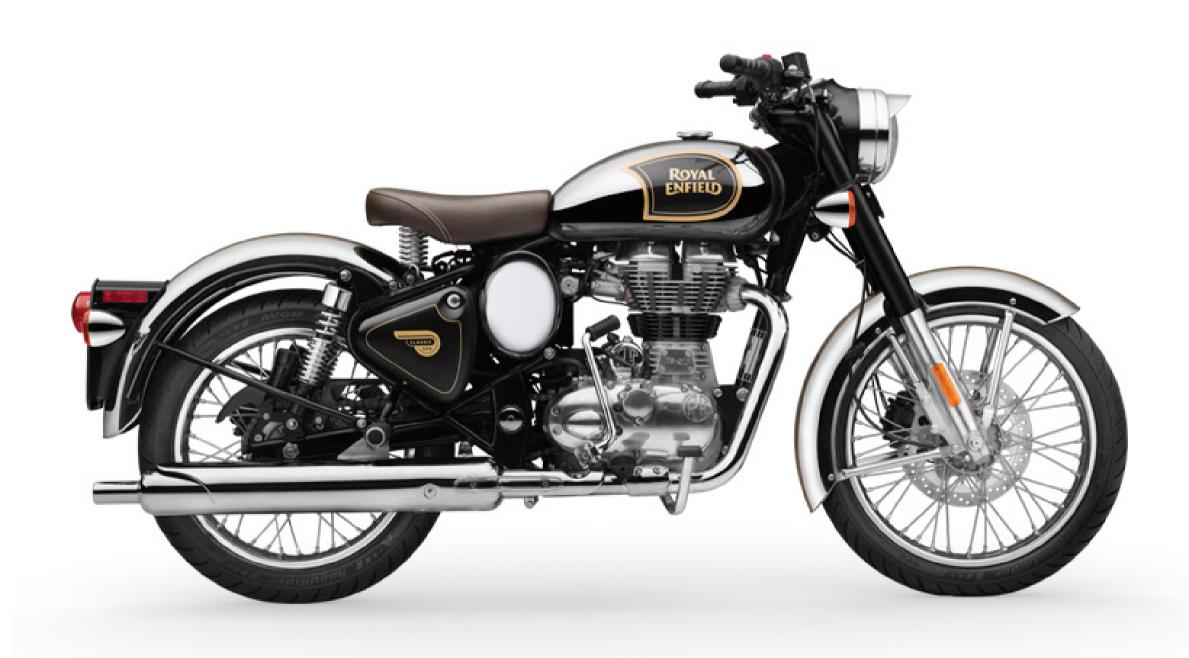

# CLASSIC 500 CHROME

**SPECIFICATIONS** 



## **ROYAL ENFIELD**

#### **ENGINE**

Single cylinder, 4 stroke, 499 cc, 27.2 bhp @ 5250 rpm, 41.3 Nm @ 4000 rpm, CO2 emissions - 70 g/km

#### **CHASSIS**

Single downtube, using engine as stressed member Front suspension: telescopic, 35 mm Forks, 130 mm Travel Rear suspension: twin gas charged shock absorbers with 5-Step adjustable preload, 80 mm Travel

#### **BRAKES AND TYRES**

Front tyre: 90/90-19" - 52V Rear tyre: 110/80 - 18" - 58V

Front brake: 280 mm disc, 2-piston caliper Rear brake: 240 mm disc, single piston caliper

#### **DIMENSIONS**

2140mm x 800 mm x 1080 mm Fuel capacity:13.5 Ltr Kerb weight: 195 Kg (with 90% fuel)

Ground clearance: 140 mm

### **ELECTRICAL**

12 Volt - DC, battery: 12 volt, 14 Ah

#### **COLOURS**







Classic Black — Chrome Green — Chrome Graphit