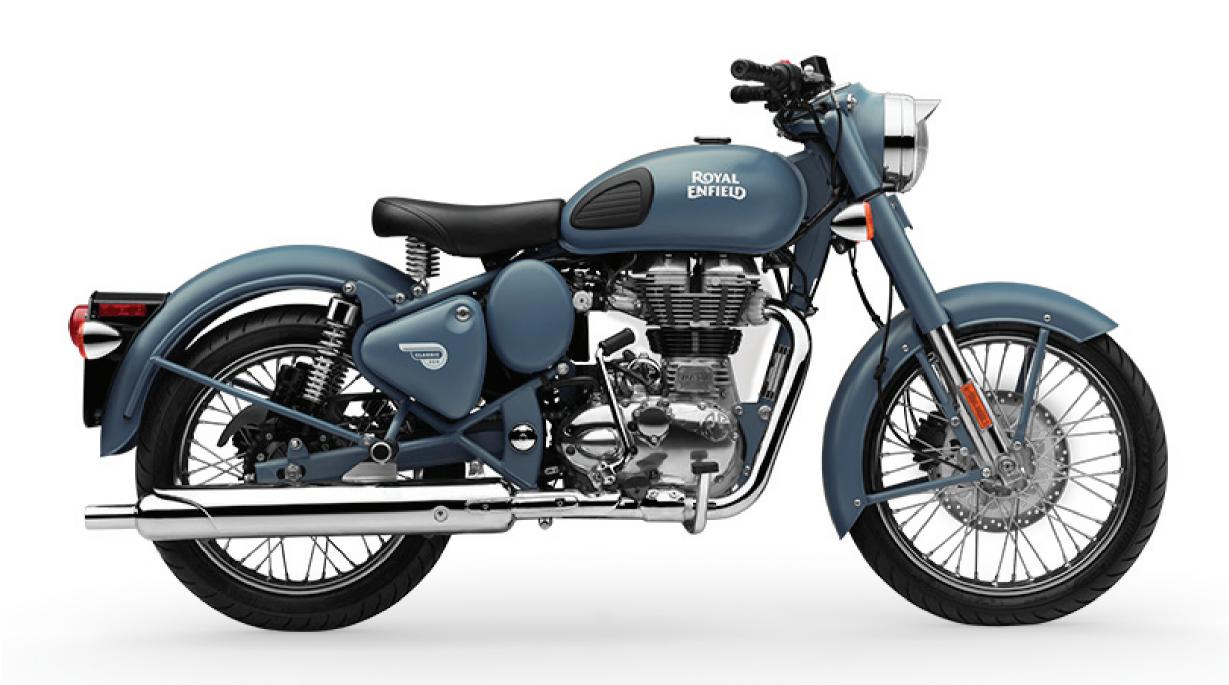

# CLASSIC SQUADRON BLUE

**SPECIFICATIONS** 



# ROYAL ENFIELD

# **ENGINE**

Single cylinder, 4 stroke, 499 cc, 27.2 bhp @ 5250 rpm, 41.3 Nm @ 4000 rpm, CO2 emissions - 70 g/km

# **CHASSIS**

Single downtube, using engine as stressed member Front suspension: telescopic, 35 mm Forks, 130 mm travel Rear suspension: twin gas charged shock absorbers with 5-Step adjustable preload, 80 mm Travel

#### **BRAKES AND TYRES**

Front tyre: 90/90-19" - 52V Rear tyre: 110/80 - 18" - 58V

Front brake: 280 mm disc, 2-piston caliper Rear brake: 240 mm disc, single piston caliper

## **DIMENSIONS**

2140mm x 800 mm x 1080 mm Fuel capacity:13.5 Ltr

Kerb weight: 195 Kg (with 90% fuel)

Ground clearance: 140 mm

## **ELECTRICAL**

12 Volt - DC, battery: 12 volt, 14 Ah

# **COLOURS**