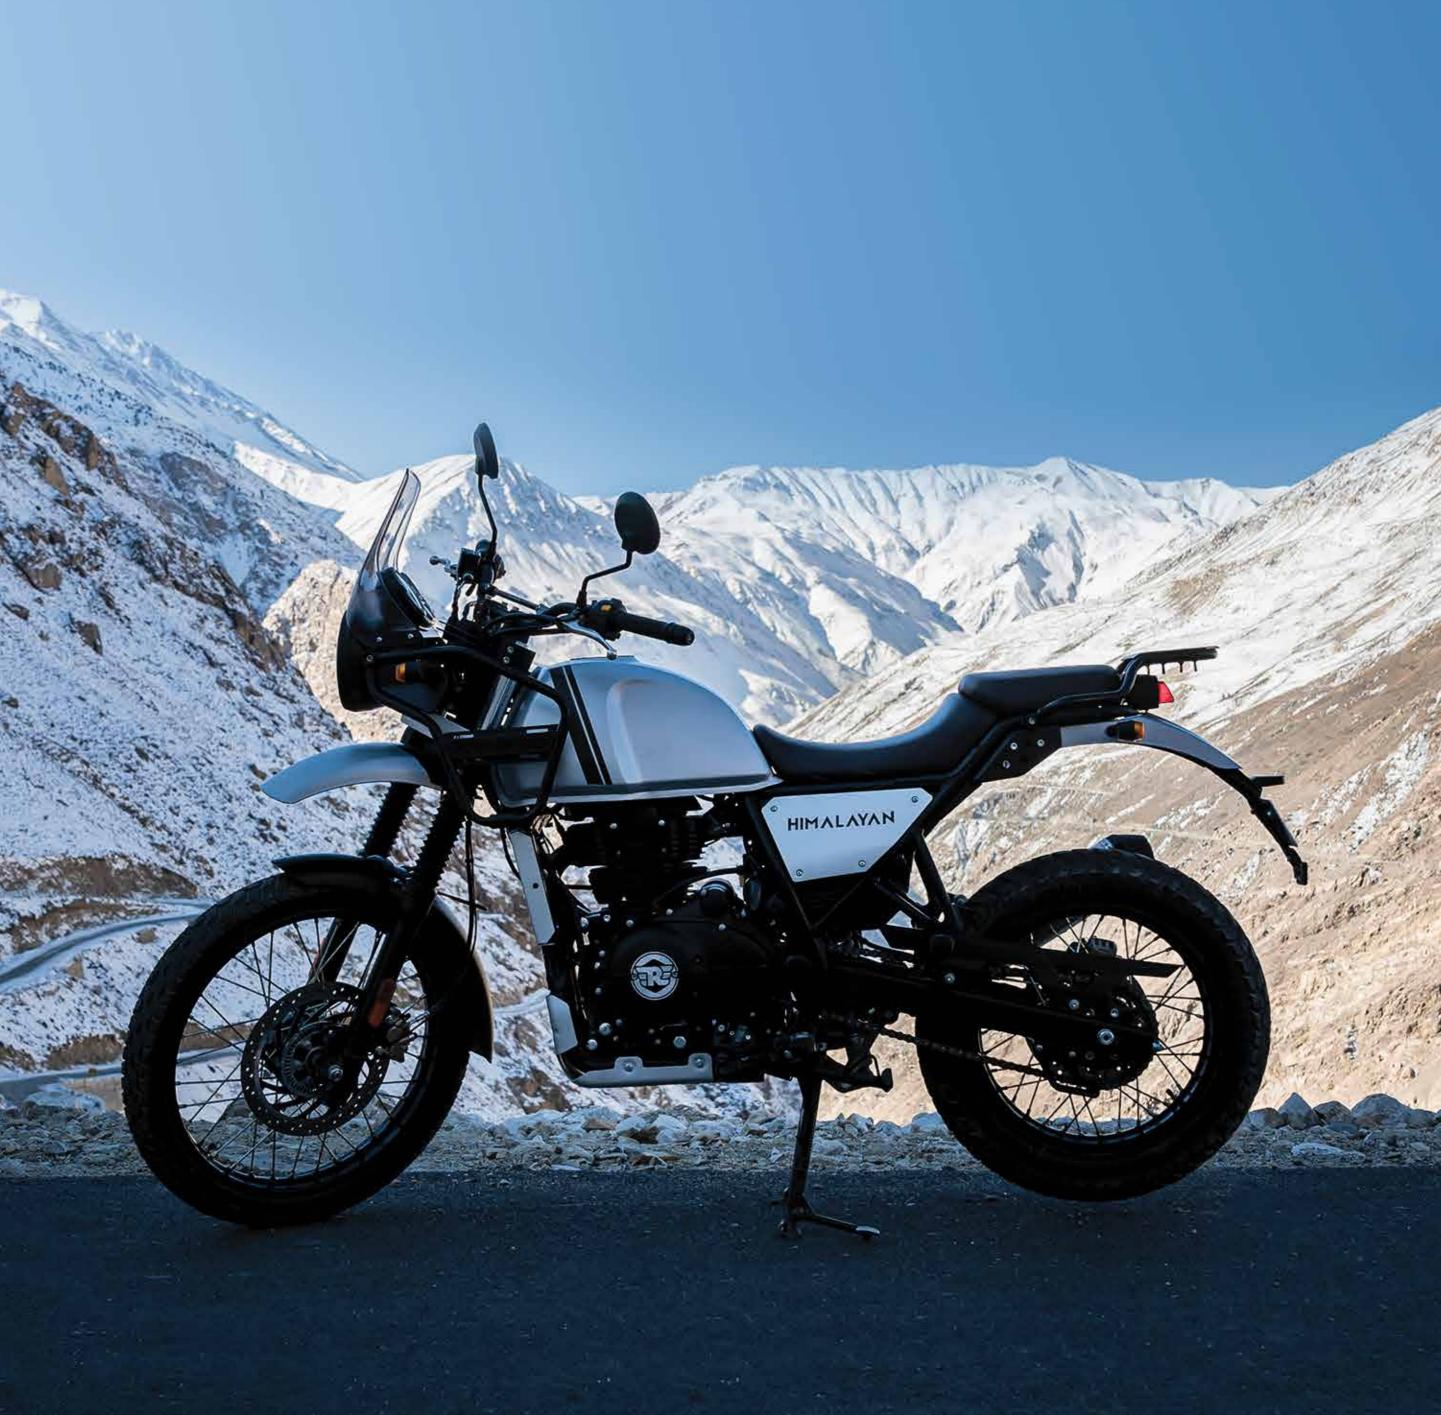

# ROYAL ENFIELD HMALAYAN BUILT FOR ALL ROADS. BUILT FOR NO ROADS.

Decades of expeditions. Thousands of kilometers of traversing the most challenging terrain. Years of living and evolving with a machine that responds to any ride you set off on. That's how we made the Himalayan, our first purpose-built motorcycle. It has been tested on the roads, the rocks and everything in-between, to bring you a machine that's resilient, reliable and ruggedly handsome.

# **PURPOSE-BUILT FOR ADVENTURE**

Built to be tough and adaptable to all kinds of roads or the lack thereof, the Himalayan keeps you in harmony with the road. The upswept silencer and 220 mm of ground clearance make it easy to ride through every challenge the road throws at it. A pair of hefty 17" and 21" wheels with dual-purpose tyres allows steady grip on all roads and no roads. And the dual-channel ABS, with the option of switching it off at the rear wheel, makes for a confident and engaging ride.

# **VERSATILE PERFORMANCE**

The Himalayan is meant to be the only motorcycle you will ever need. Born in the mountains, it is at home on any terrain. Backed by the powerful yet practical 411 cc long-stroke engine, it keeps you grounded whether you are off the beaten track or gently cruising on it. The half-duplex, split cradle frame and long-travel suspension make it go easy on everyday rides and rocky roads alike.