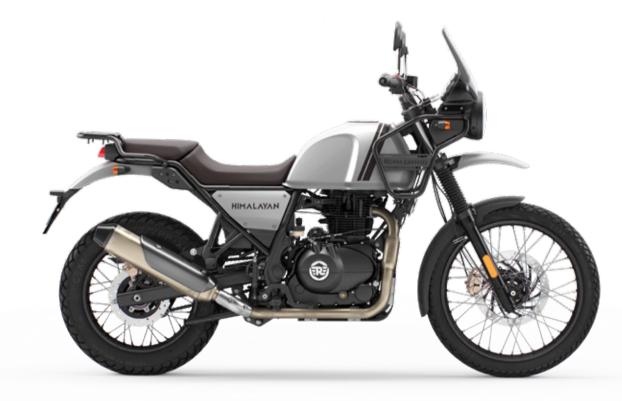

d whether you are off the beaten track or gently cruising on it. The half-duplex, split cradle frame and long-travel suspension make it go easy on everyday rides and rocky roads alike.



Engine Single cylinder, 4 stroke, SOHC, Air-cooled

#### Displacement

-//////-

#### **Front Suspension**

Telescopic, 41 mm forks, 200 mm travel

#### **Rear Suspension**



**Compression Ratio** 9.5:1

#### **Engine Oil**

411cc

### **Ignition System**

**Digital electronic ignition** 

Gearbox 5-speed constant mesh

> Lubrication Wet sump

Monoshock with linkage, 180 mm wheel travel

> **Air Cleaner** Paper element

**Engine Start** Electric

Semi Synthetic SAE 15W 50 API SL grade & above JASO MA 2

### Clutch

Wet, multi-plate

### **Chassis**

Half-duplex split cradle frame



# COLOURS ΗΙΜΛΙΔΥΛΝ





# **Mirage Silver**

**Granite Black** 



## **Pine Green**

**Rock Red** 



# Lake Blue

**Gravel Grey** 

# Genuine Motorcycle Accessories

# **BE ADVENTURE READY**

Accessorise your Royal Enfield Himalayan with protection, utility and style.



#### **Seamless integration**

Engineered to fit perfectly and easily to your Royal Enfield.



#### **Assured Warranty**

2-years worry-free warranty for complete peace of mind



#### **Fully Homologated**

Approved and certified by concerned authorities. Meets all quality and safety standards.



# PROTECTION



HIMALAYAN

CONTROLS

LUGGAGE

SEATS









It's a bike that's comfortable going absolutely anywhere, at least anywhere I have the ability to ride. - **Cycleworld** 

### An astonishing adventure

The Himalayan is a hugely capab