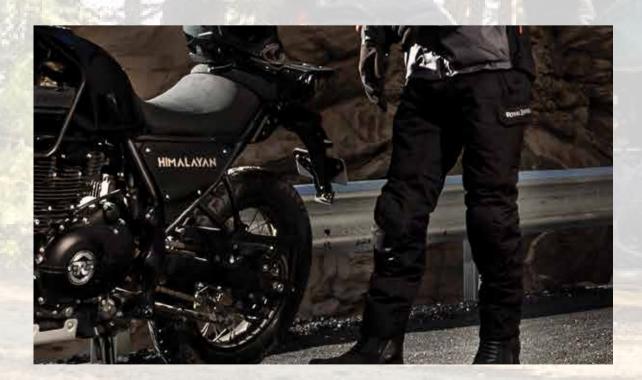

## **RIDING TROUSERS**

Crafted for superior abrasion resistance, Royal Enfield Riding Trousers allow for maximum rider mobility on the motorcycle