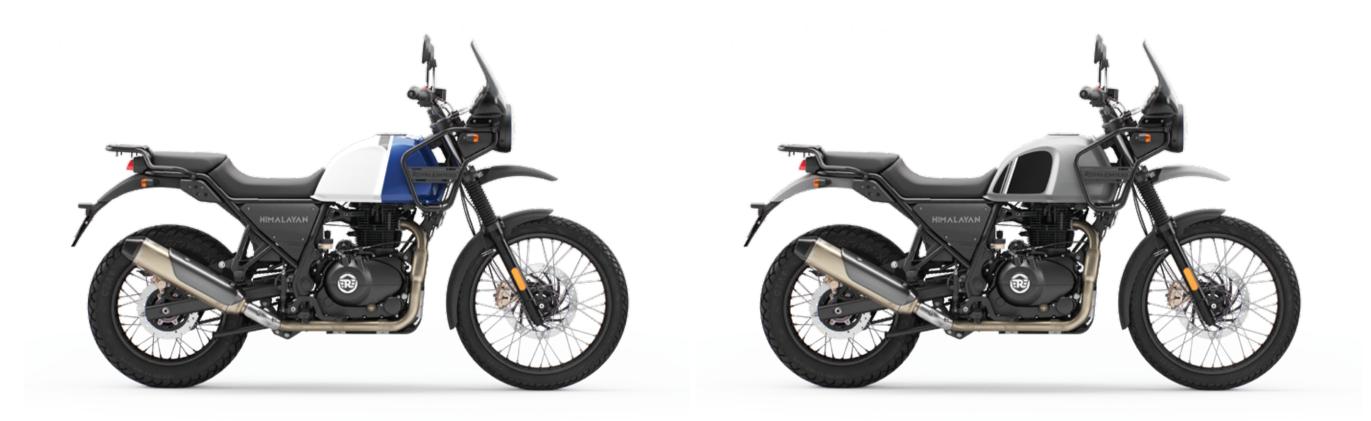

# COLOURS ΗΙΜΛΙΔΥΛΝ

# **Mirage Silver**

**Granite Black** 

## **Pine Green**

**Rock Red** 

# Lake Blue

**Gravel Grey** 