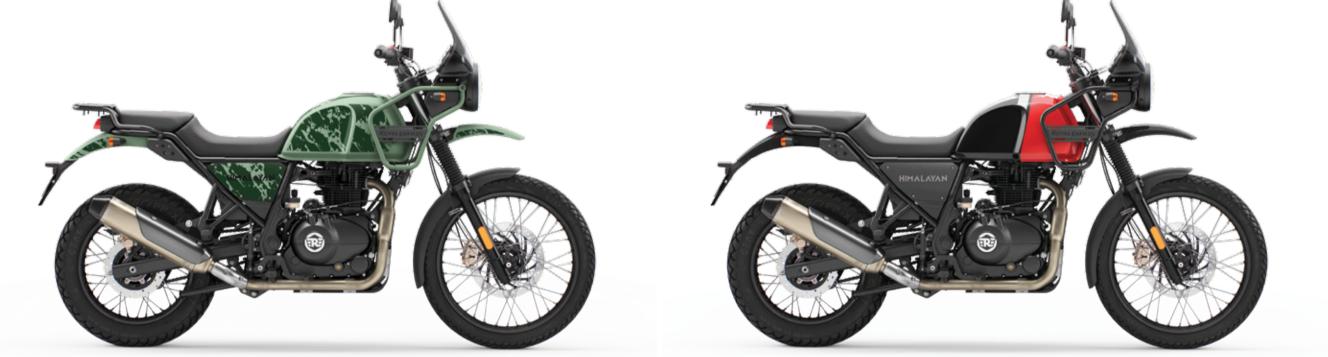

tly cruising on it. The half-duplex, split cradle frame and long-travel suspension make it go easy on everyday rides and rocky roads alike.



Engine Single cylinder, 4 stroke, SOHC, Air-cooled

#### Displacement

-//////-

#### **Front Suspension**

Telescopic, 41 mm forks, 200 mm travel

#### **Rear Suspension**



**Compression Ratio** 9.5:1

#### **Engine Oil**

411cc

### **Ignition System**

**Digital electronic ignition** 

Gearbox 5-speed constant mesh

> Lubrication Wet sump

Monoshock with linkage, 180 mm wheel travel

> **Air Cleaner** Paper element

**Engine Start** Electric

Semi Synthetic SAE 15W 50 API SL grade & above JASO MA 2

### Clutch

Wet, multi-plate

### **Chassis**

Half-duplex split cradle frame



# COLOURS ΗΙΜΛΙΔΥΛΝ





# **Mirage Silver**

**Granite Black** 



## **Pine Green**

**Rock Red** 



# Lake Blue

**Gravel Grey** 

# Genuine Motorcycle Accessories

# **BE ADVENTURE READY**

Accessorise your Royal Enfield Himalayan with protection, utility and style.



#### **Seamless integration**

Engineered to fit perfectly and easily to your Royal Enfield.



#### **Assured Warranty**

2-years worry-free warranty for complete peace of mind



#### **Fully Homologated**

Approved and certified by concerned authorities. Meets all quality and safety standards.



# PROTECTION



HIMALAYAN

CONTROLS

LUGGAGE

SEATS









It's a bike that's comfortable going absolutely anywhere, at least anywhere I have the ability to ride. - **Cycleworld** 

### An astonishing adventure

The Himalayan is a hugely capable bike with nothing that compares to it in t