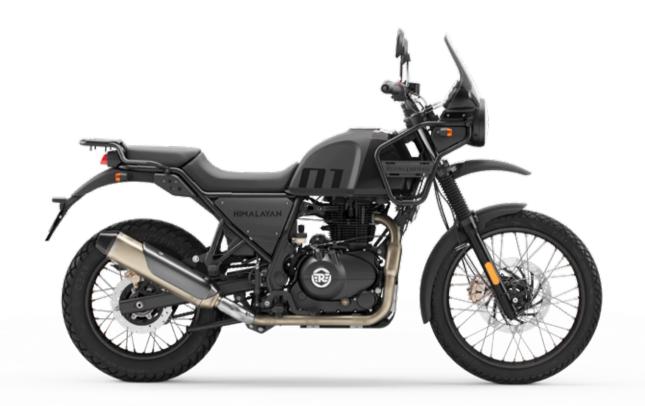

whether you are off the beaten track or gently cruising on it. The half-duplex, split cradle frame and long-travel suspension make it go easy on everyday rides and rocky roads alike.



Engine Single cylinder, 4 stroke, SOHC, Air-cooled

#### Displacement

-//////-

#### **Front Suspension**

Telescopic, 41 mm forks, 200 mm travel

#### **Rear Suspension**



**Compression Ratio** 9.5:1

#### **Engine Oil**

411cc

### **Ignition System**

**Digital electronic ignition** 

Gearbox 5-speed constant mesh

> Lubrication Wet sump

Monoshock with linkage, 180 mm wheel travel

> **Air Cleaner** Paper element

**Engine Start** Electric

Semi Synthetic SAE 15W 50 API SL grade & above JASO MA 2

### Clutch

Wet, multi-plate

### **Chassis**

Half-duplex split cradle frame



# COLOURS ΗΙΜΛΙΔΥΛΝ





# **Mirage Silver**

**Granite Black** 



## **Pine Green**

**Rock Red** 



# Lake Blue

**Gravel Grey** 

# Genuine Motorcycle Accessories

# **BE ADVENTURE READY**

Accessorise your Royal Enfield Himalayan with protection, utility and style.



#### **Seamless integration**

Engineered to fit perfectly and easily to your Royal Enfield.



#### **Assured Warranty**

2-years worry-free warranty for complete peace of mind



#### **Fully Homologated**

Approved and certified by concerned authorities. Meets all quality and safety standards.



# PROTECTION



HIMALAYAN

CONTROLS

LUGGAGE

SEATS









It's a bike that's comfortable going absolutely anywhere, at least anywhere I have the ability to ride. - **Cycleworld** 

### An astonishing adventure

The Himalayan is a hugely capable