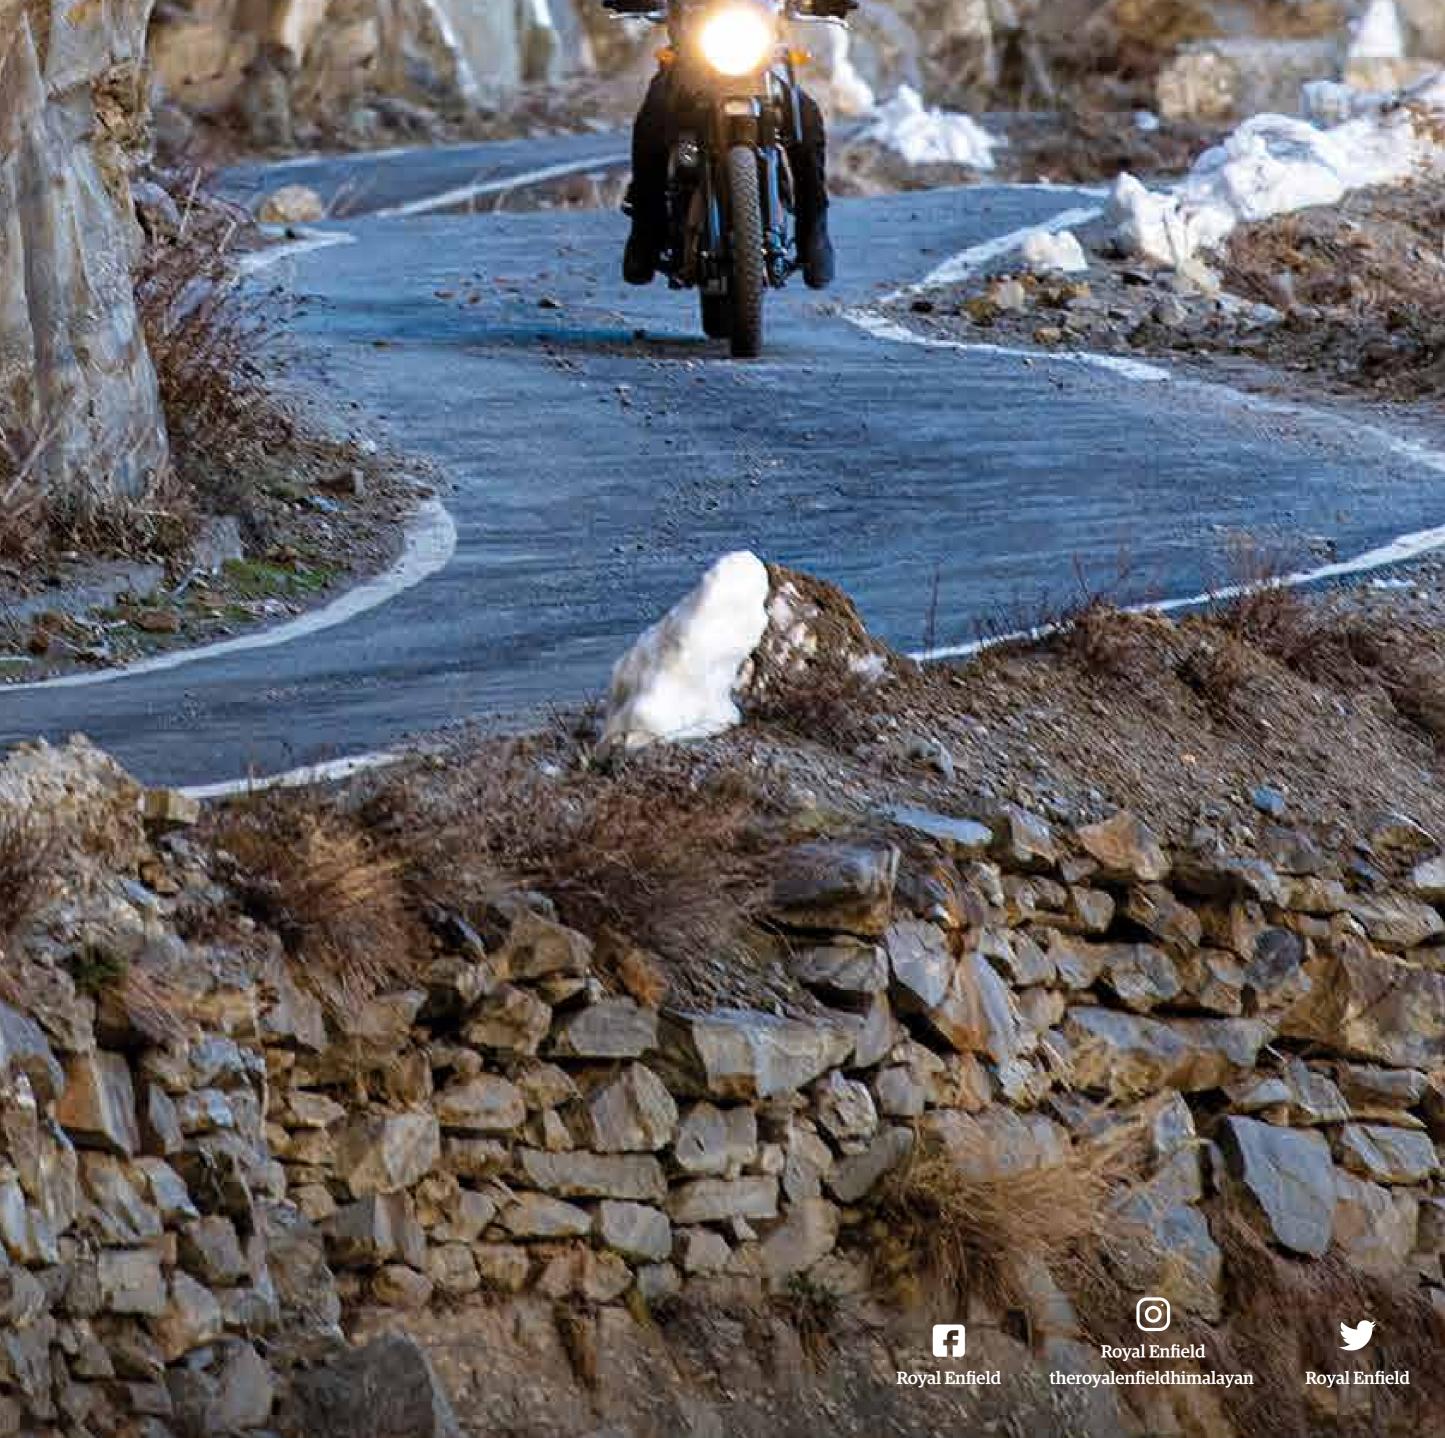

# ROYAL ENFIELD HMALAYAN BUILT FOR ALL ROADS. BUILT FOR NO ROADS.

Decades of expeditions. Thousands of kilometers of traversing the most challenging terrain. Years of living and evolving with a machine that responds to any ride you set off on. That's how we made the Himalayan, our first purpose-built motorcycle. It has been tested on the roads, the rocks and everything in-between, to bring you a machine that's resilient, reliable and ruggedly handsome.

# **VERSATILE PERFORMANCE**

The Himalayan is meant to be the only motorcycle you will ever need. Born in the mountains, it is at home on any terrain. Backed by the powerful yet practical 411 cc long-stroke engine, it keeps you grounded whether you are off the beaten track or gently cruising on it. The half-duplex, split cradle frame and long-travel suspension make it go easy on everyday rides and rocky roads alike.