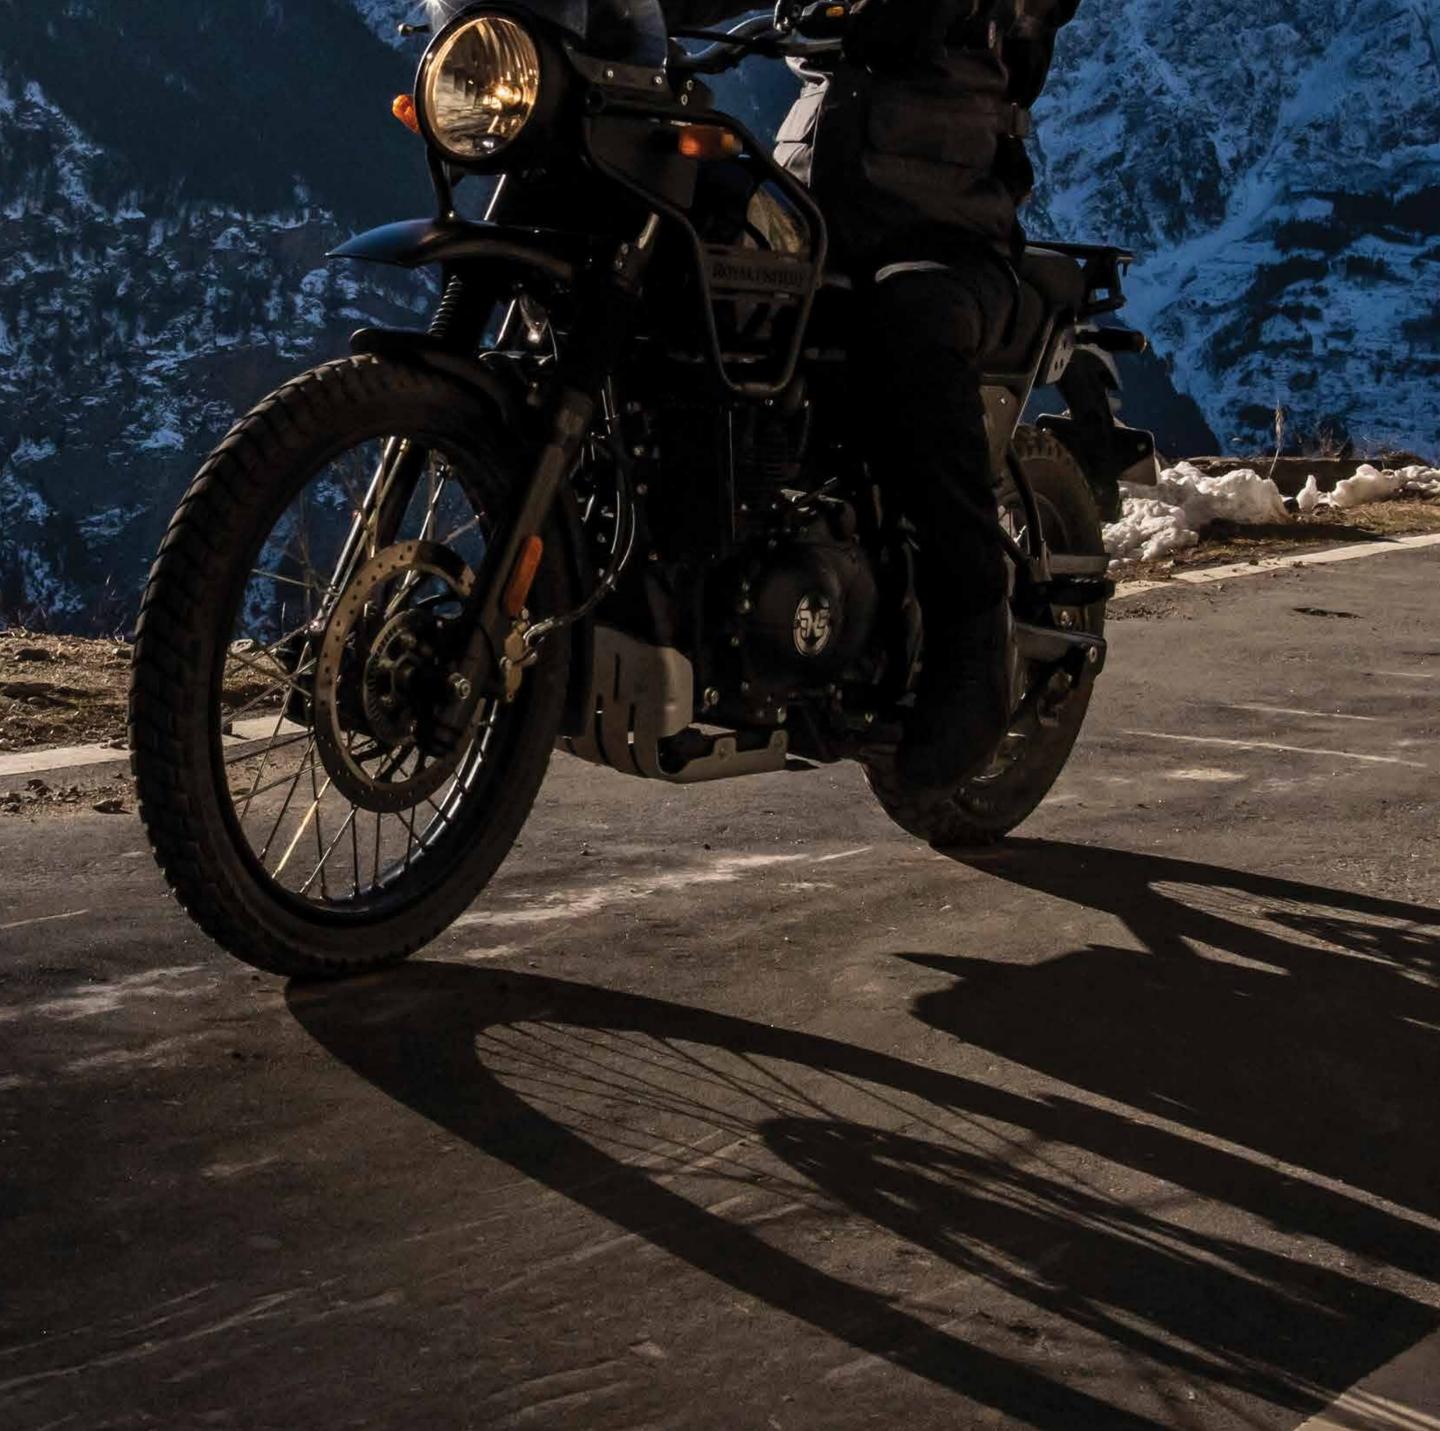

# ROYAL ENFIELD HMALAYAN BUILT FOR ALL ROADS. BUILT FOR NO ROADS.

Decades of expeditions. Thousands of kilometers of traversing the most challenging terrain. Years of living and evolving with a machine that responds to any ride you set off on. That's how we made the Himalayan, our first purpose-built motorcycle. It has been tested on the roads, the rocks and everything in-between, to bring you a machine that's resilient, reliable and ruggedly handsome.

# **PURPOSE-BUILT FOR ADVENTURE**

Built to be tough and adaptable to all kinds of roads or the lack thereof, the Himalayan keeps you in harmony with the road. The upswept silencer and 220 mm of ground clearance make it easy to ride through every challenge the road throws at it. A pair of hefty 17" and 21" wheels with dual-purpose tyres allows steady grip on all roads and no roads. And the dual-channel ABS, with the option of switching it off at the rear wheel, makes for a confident and engaging ride.

# **VERSATILE PERFORMANCE**

The Himalayan is meant to be the only motorcycle you will ever need. Born in the mountains, it is at home on any terrain. Backed by the powerful yet practical 411 cc long-stroke engine, it keeps you grounded whether you are off the beaten track or gently cruising on it. The half-duplex, split cradle frame and long-travel suspension make it go easy on everyday rides and rocky roads alike.