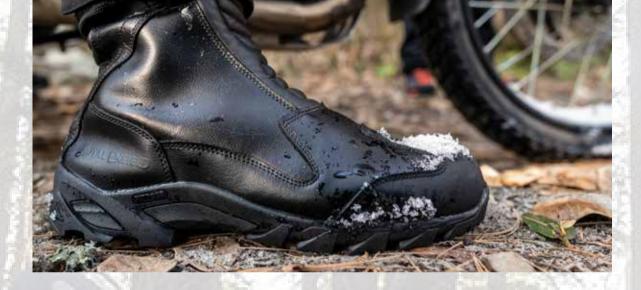

### BOOTS

Stride through all your adventures with these sturdy and all terrain Royal Enfield Boots, designed to keep you snug, dry and cool on both short and long rides.