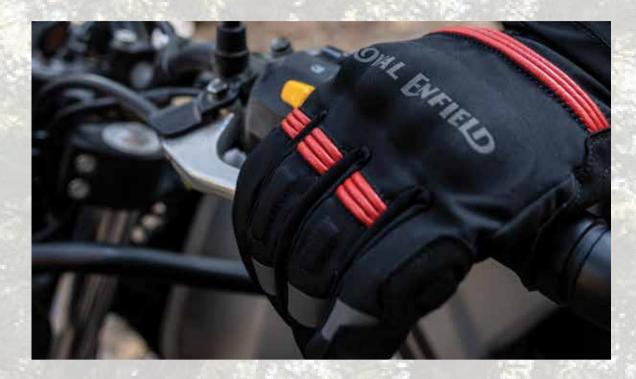

## **ROYAL ENFIELD RIDING GLOVES**

Extremely comfortable and lightweight, the Royal Enfield Riding Gloves offer class-leading protection on every ride.