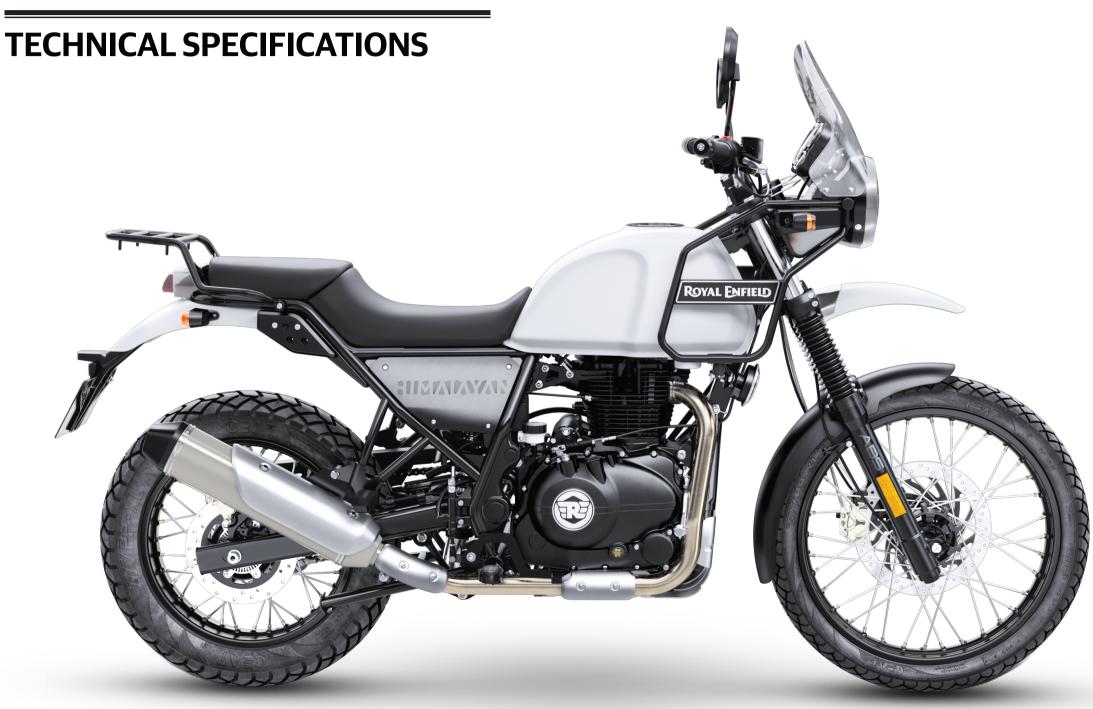

## HIMALAYAN

<sup>\*</sup>Images are for representational purposes only. Actual product may vary.

## **ROYAL ENFIELD**

**ENGINE** 

Type Single cylinder, 4 stroke, air-cooled, SOHC,

fuel injection

Displacement 411cc

Bore x stroke 78 mm x 86 mm

Compression ratio 9.5:1

Maximum power 24.5 bhp (18.02KW) @ 6500 rpm

Maximum torque 32 Nm @ 4250 - 4500 rpm

Ignition system Digital electronic ignition

Clutch Wet, multi-plate

Gearbox 5 speed constant mesh

Lubrication Wet sump

Engine oil Semi-synthetic 15W 50 API, SL grade & above JASO MA 2

Fuel supply Electronic fuel injection

Air cleaner Paper element

**Engine start Electric** 

**CHASSIS & SUSPENSION** 

Type Half-duplex split cradle frame

Front suspension Telescopic, 41 mm forks, 200 mm travel

Rear suspension Monoshock with linkage, 180 mm wheel travel

**DIMENSIONS** 

Wheelbase 1465 mm Ground clearance 220 mm Length 2190 mm

Width 840 mm (without mirrors) Height 1360 mm (fly screen top)

Seat height 800 mm

Kerb weight 194 kgs (with 90% fuel & oil)

Fuel capacity 15 ltr

COLOURS

Graphite — Sleet — Snow

## **BRAKES & TYRES**

Tyres front 90/90 - 21"
Tyres rear 120/90 - 17"

Brakes front 300 mm disc, 2-piston floating caliper
Brakes rear 240 mm disc, single piston floating caliper

ABS Dual channel

## **ELECTRICALS**

Electrical system 12 volt - DC
Battery 12 volt, 8 AH MF
Head lamp 60 / 55 W, halogen
Tail lamp LED position lamp
Turn signal lamp 12V, 10W X 4nos